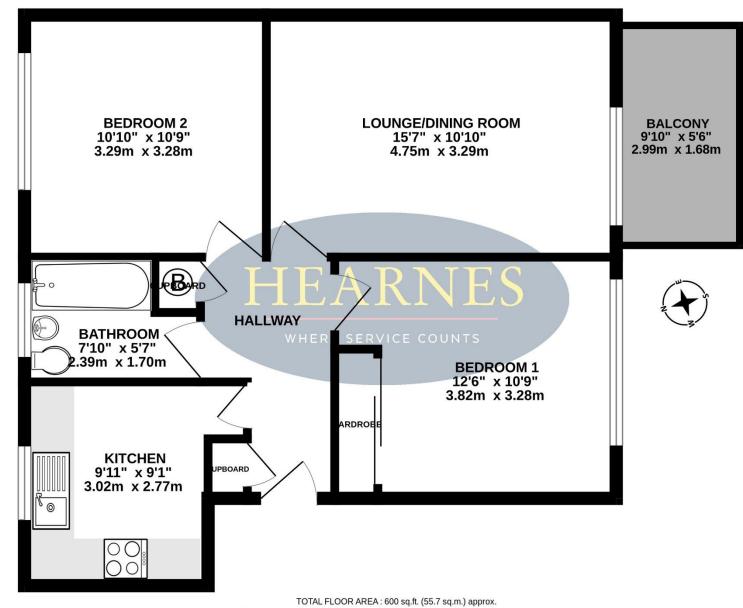

## FIRST FLOOR 600 sq.ft. (55.7 sq.m.) approx.

Whilst every attempt has been made to ensure the accuracy of the floorplan contained here, measurements of doors, windows, rooms and any other items are approximate and no responsibility is taken for any error, omission or mis-statement. This plan is for illustrative purposes only and should be used as such by any prospective purchaser. The services, systems and appliances shown have not been tested and no guarantee as to their operability or efficiency can be given. Made with Metropix ©2025