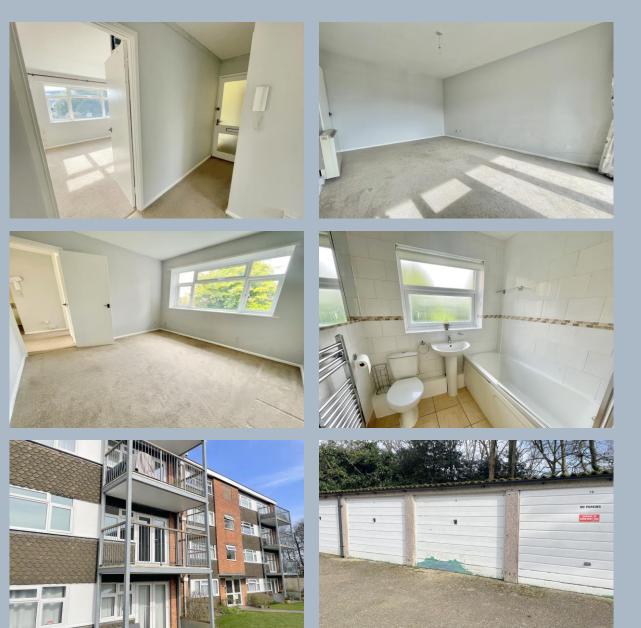

## Flat 4 Purbeck Heights, 9 Mount Road, Poole, Dorset, BH14 0QP SHARE OF FREEHOLD PRICE £220,000

Excellent value for this two double bedroom first floor purpose-built flat, set in this lovely, established residential area close to shops. The property benefits from a south facing balcony lounge/diner and separate kitchen garage and ample communal parking as well as having a share of freehold, electric storage heating and double glazing. Offered with immediate vacant possession.

- Two double bedroom first floor apartment
- Purpose-built block
- South facing balcony
- Good sized lounge/dining room
- Separate modern kitchen to include white gloss units, space for washing machine, fitted electric fan oven with electric hob and extractor fan above.
- Private garage and ample communal parking
- Share of freehold and long lease
- Electric storage heating
- Immediate vacant possession no forward chain!
- Established residential setting just over half a mile from Ashley Cross
- Excellent local shops in Ashley Road from 250m away

Purbeck Heights is a purpose built development of two blocks with 16 flats in each accessed by 4 separate entrances, each servicing 8 flats with security entryphone systems. The blocks are set on a large plot with generous communal grounds including communal parking, gardens and individual garages for each flat. Set at the end of Mount Rd which is a cul-de-sac, there are shops available in Ashley Road and the popular Ashley Cross is just over half a mile away.