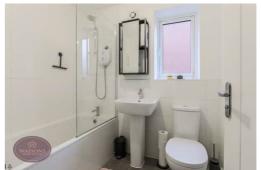

#### **Bathroom**

White 3 piece suite comprising wc, pedestal sink unit and panelled bath with electric shower over. Obscured uPVC double glazed window to the side, extractor fan, radiator and partly tiled walls.