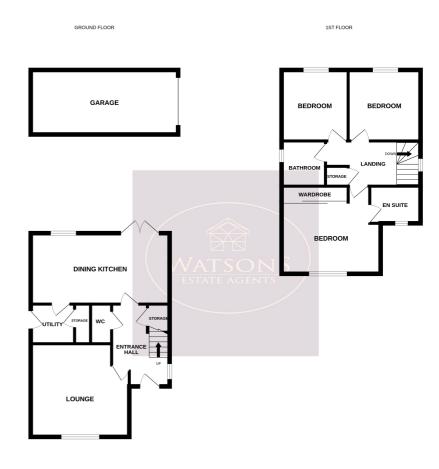

### **Ground Floor**

### **Entrance Hall**

Composite entrance door to the front and uPVC double glazed window to the side. Under stairs storage cupboard, radiator, doors to the lounge, dining kitchen and wc, stairs to the first floor.

### Lounge

3.91m x 3.71m (12' 10" x 12' 2") UPVC double glazed window to the front and radiator.

# **Dining Kitchen**

5.49m x 2.82m (18' 0" x 9' 3") A range of matching high gloss wall & base units with worksurfaces incorporating an inset 1.5 bowl stainless steel sink & drainer unit. Integrated appliances including electric oven and gas hob with extractor over. Breakfast bar, radiator and uPVC double glazed window to the rear. Door to the utility room and French doors to the rear garden.

### **Utility Room**

1.73m x 1.6m (5' 8" x 5' 3") A range of matching high gloss wall & base units with worksurface over. UPVC double glazed door to the side, built in storage cupboard, wall mounted combination boiler, plumbing for washing machine and space for tumble dryer.

### WC

WC, pedestal sink unit, extractor fan and radiator.

## First Floor

## Landing

UPVC double glazed window to the side, airing cupboard, access to the attic and doors to all bedrooms and the bathroom.

Whilst every attempt has been made to ensure the accuracy of the floorplan contained here, measuremen of doors, windows, rooms and any other films are epopromised and no responsibility is taken for any error omiscision or mis-extrement. This plan is for flustrative purposes only and should be used as such by any prospective purchaser. The services, systems and appliances shown have not been tested and no guarant as to their operability or efficiency can be given.

### **Bedroom 1**

3.91m x 3.25m (12' 10" x 10' 8") UPVC double glazed window to the front, fitted sliding door wardrobe, radiator and door to the en suite.

### En Suite

White 3 piece suite comprising wc, vanity sink unit and shower cubicle with mains fed shower. Radiator, extractor fan and obscured double uPVC glazed window to the front.

### Bedroom 2

2.9m x 2.82m (9' 6" x 9' 3") UPVC double glazed window to the rear and radiator.

### Bedroom 3

2.9m x 2.57m (9' 6" x 8' 5") UPVC double glazed window to the rear and radiator.

#### **Bathroom**

White 3 piece suite comprising wc, pedestal sink unit and panelled bath with electric shower over. Obscured uPVC double glazed window to the side, extractor fan, radiator and partly tiled walls.