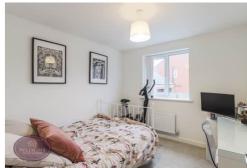

### Bedroom 2

2.9m x 2.82m (9' 6" x 9' 3") UPVC double glazed window to the rear and radiator.

### Bedroom 3

2.9m x 2.57m (9' 6" x 8' 5") UPVC double glazed window to the rear and radiator.