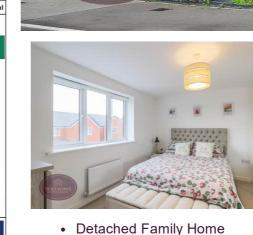

### **Bedroom 1**

3.91m x 3.25m (12' 10" x 10' 8") UPVC double glazed window to the front, fitted sliding door wardrobe, radiator and door to the en suite.

### En Suite

White 3 piece suite comprising wc, vanity sink unit and shower cubicle with mains fed shower. Radiator, extractor fan and obscured double uPVC glazed window to the front.