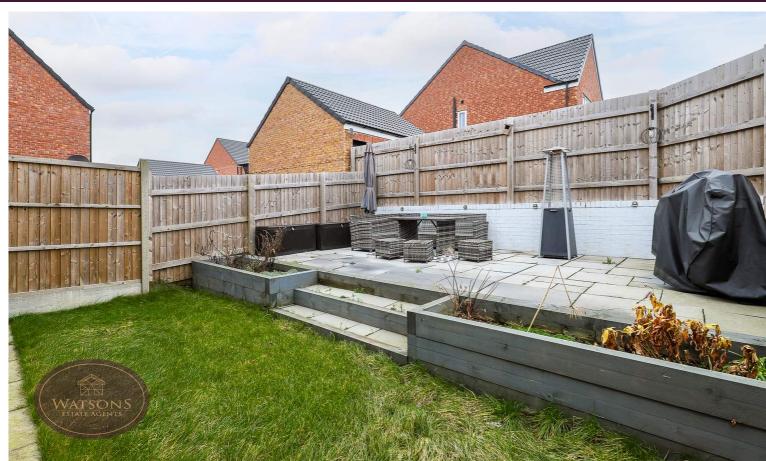

### Outside

To the front of the property is flower bed borders with a paved pathway leading to the front door and alongside to the rear where there is a tarmacadam driveway with space for 2 vehicles, and detached garage fitted with up & over door & power. The 2 tier landscaped rear garden is enclosed by timber fencing to the perimeter with gated access to both sides and comprises turfed lawn, raised paved patio area, and flower bed borders with a range of plants and shrubs.