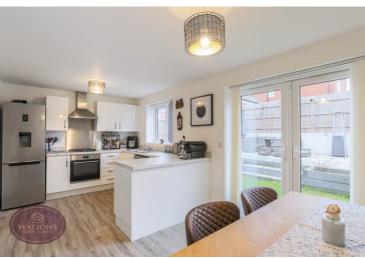

# **Dining Kitchen**

5.49m x 2.82m (18' 0" x 9' 3") A range of matching high gloss wall & base units with worksurfaces incorporating an inset 1.5 bowl stainless steel sink & drainer unit. Integrated appliances including electric oven and gas hob with extractor over. Breakfast bar, radiator and uPVC double glazed window to the rear. Door to the utility room and French doors to the rear garden.