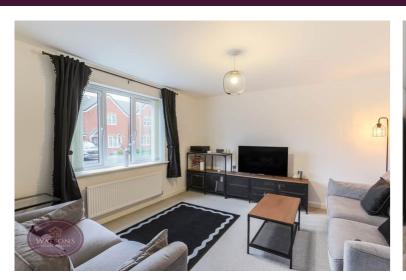

### Lounge

3.91m x 3.71m (12' 10" x 12' 2") UPVC double glazed window to the front and radiator.