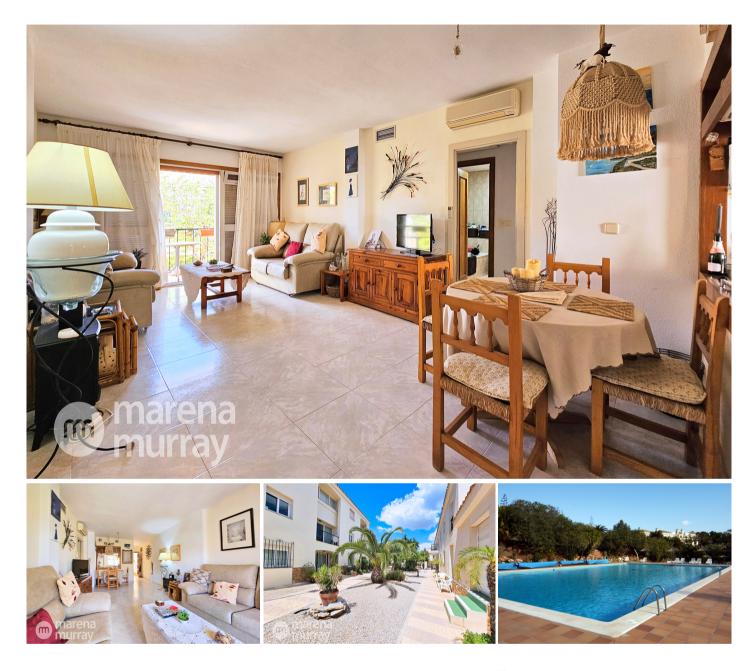

## £129.500

Located in the heart of La Manga Club, in the vibrant Bellaluz community. This delightful two bed, one bathroom apartment offers convenience and privacy, perfect for a holiday home or long term residence. In a peaceful and private location the apartment features two balconies, one off the lounge and one off the master bedroom, both overlook the immaculate Bellaluz communal areas. With dual outdoor space, you can enjoy both morning and afternoon sunshine. The well equipped kitchen allows for entertaining guests, with ease of access to the lounge diner. With access to a large community pool with smaller childrens pool, this community will impress every member of the family. Bellaluz community is just a short walk from the newly renovated tennis and padel Racquets Club, which also includes state of the art gym and restaurant. The square located in the centre of Bellaluz has many restaurants and bar options, including boutique clothing shops and hairdressers. This ideal location will not disappoint, appealing to both sports people and sun lovers.