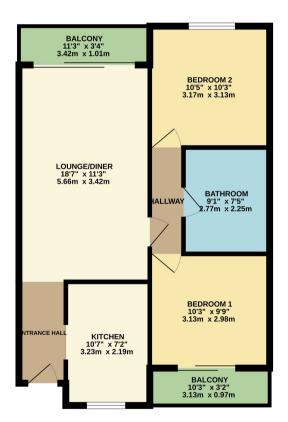

## **Bellaluz 13.15** La Manga Club

57 SQM

Ε

- Low Maintanence
- One Bathroom
- Community pool
- Two Balconies
- Communal Parking

Community fee: 2,363.36 Per year. Includes water. Sport rights/Club Fee: 1.540,31 Per year.

TOTAL FLOOR AREA: 520 sq.1, 627 sq.m.) approx to the second secon

GROUND FLOOR 620 sq.ft. (57.6 sq.m.) approx.