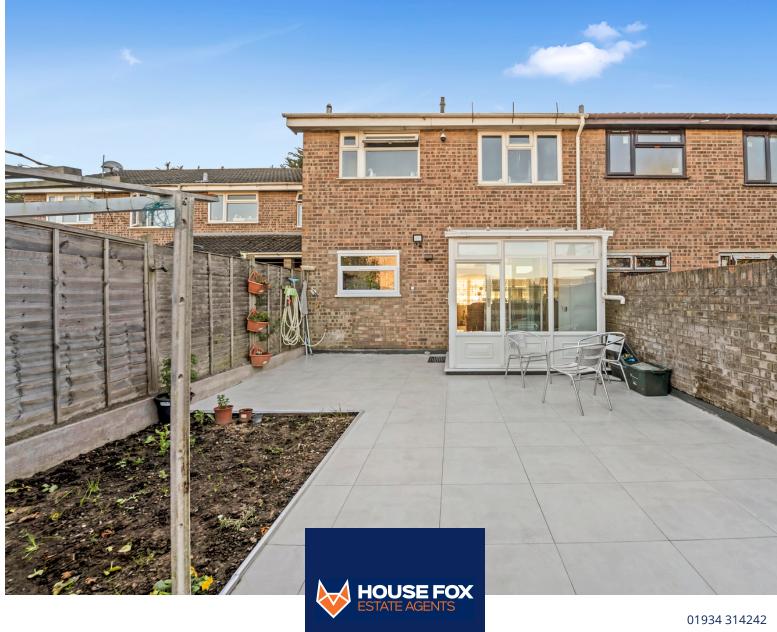

## **Rear Garden**

Fully enclosed rear garden mainly laid to patio with gate to parking and garage

## Parking

Off road parking to rear

## Garage

Up and over door with space for storage or car