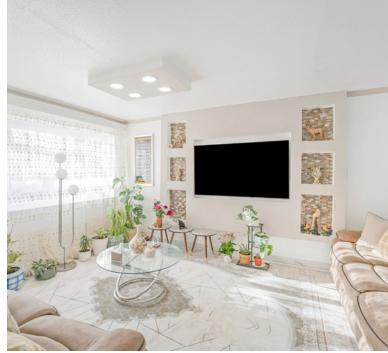

# Living room/Diner

8' 10" x 23' 11" (2.69m x 7.29m) UPVC double glazed windows to front aspect, media wall and radiator, sliding doors opening through to;