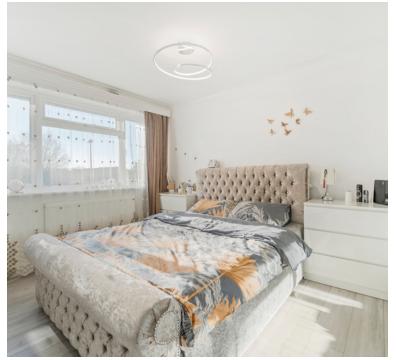

#### **Bedroom One**

10' 3" x 10' 11" (3.12m x 3.33m) UPVC double glazed window to front aspect, radiator and built in storage.

#### **Bedroom Two**

9' 2" x 8' 7" (2.79m x 2.62m) UPVC double glazed window to rear aspect, radiator and built in wardrobe.

# **Bedroom Three**

7' 5" x 8' 8" (2.26m x 2.64m) UPVC double glazed window to front aspect, radiator.