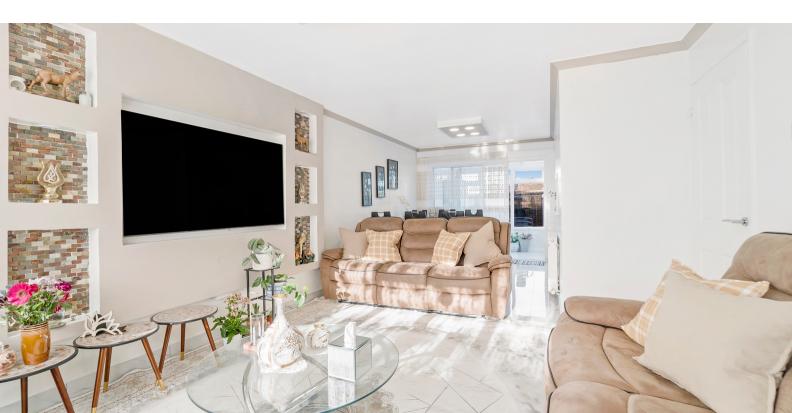

# Living room/Diner

8' 10" x 23' 11" (2.69m x 7.29m) UPVC double glazed windows to front aspect, media wall and radiator, sliding doors opening through to;

# Sun Room

7' 7" x 5' 10" (2.31m x 1.78m) UPVC double glazed door and windows to rear garden aspects