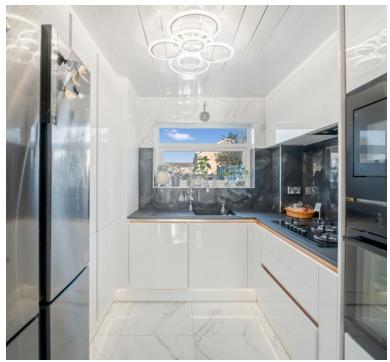

## Kitchen

6' 8" x 8' 4" (2.03m x 2.54m) UPVC double glazed window to rear aspect, top of the range kitchen with wall and base units inset sink and drainer with mixer taps over, space for fridge freezer, integrated gas hob and eye level oven, integrated microwave and multiple storage cupboards.