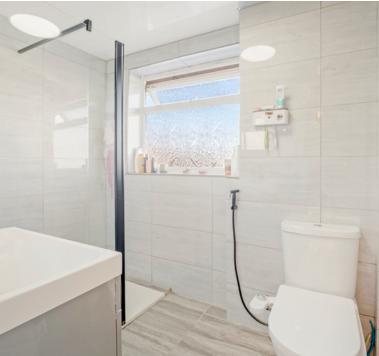

### Bathroom

8' 3" x 5' 7" (2.51m x 1.70m) UPVC double glazed obscure window to rear aspect, enclosed shower with waterfall shower, vanity wash hand basin, low level WC, heated towel rail.