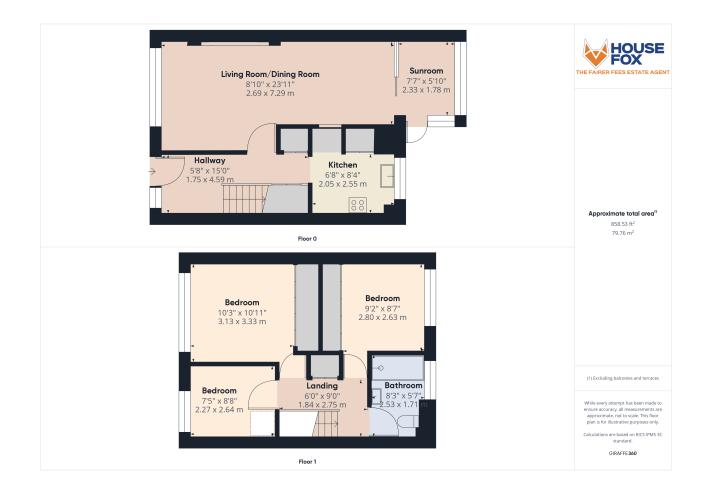

# **Entrance Hall**

With access to kitchen and living room/diner, under stair storage and stairs rising to first floor landing.

# Living room/Diner

8' 10" x 23' 11" (2.69m x 7.29m) UPVC double glazed windows to front aspect, media wall and radiator, sliding doors opening through to;

# Sun Room

7' 7" x 5' 10" (2.31m x 1.78m) UPVC double glazed door and windows to rear garden aspects

## Kitchen

6' 8" x 8' 4" (2.03m x 2.54m) UPVC double glazed window to rear aspect, top of the range kitchen with wall and base units inset sink and drainer with mixer taps over, space for fridge freezer, integrated gas hob and eye level oven, integrated microwave and multiple storage cupboards.

#### **Bedroom One**

10' 3" x 10' 11" (3.12m x 3.33m) UPVC double glazed window to front aspect, radiator and built in storage.

#### **Bedroom Two**

9' 2" x 8' 7" (2.79m x 2.62m) UPVC double glazed window to rear aspect, radiator and built in wardrobe.

# **Bedroom Three**

7' 5" x 8' 8" (2.26m x 2.64m) UPVC double glazed window to front aspect, radiator.

### Bathroom

8' 3" x 5' 7" (2.51m x 1.70m) UPVC double glazed obscure window to rear aspect, enclosed shower with waterfall shower, vanity wash hand basin, low level WC, heated towel rail.