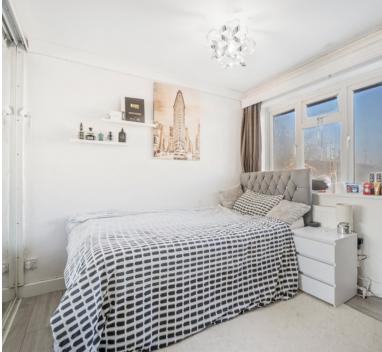

#### **Bedroom One**

10' 3" x 10' 11" (3.12m x 3.33m) UPVC double glazed window to front aspect, radiator and built in storage.

#### **Bedroom Two**

9' 2" x 8' 7" (2.79m x 2.62m) UPVC double glazed window to rear aspect, radiator and built in wardrobe.

# **Bedroom Three**

7' 5" x 8' 8" (2.26m x 2.64m) UPVC double glazed window to front aspect, radiator.