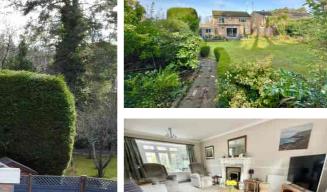

The generous rear garden has a large patio area with the majority mainly laid to lawn with mature flower and shrub borders. Outside to the front there is a very large driveway offering off street parking for a number of vehicles. The double garage offers power and light. There is also a garden store room to the rear of the garage.

- FOUR BEDROOMS
- STUDY
- LARGE UTILITY ROOM
- EN-SUITE SHOWER ROOM
- LARGE REAR GARDEN
- LIVING ROOM
- KITCHEN & FAMILY DINING
  AREA
- DOUBLE GARAGE WITH
  GARDEN STORE
- FAMILY BATHROOM
- CLOSE TO LOCAL SCHOOLS