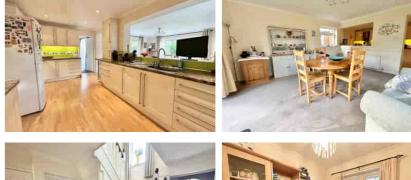

Iberian Way, CAMBERLEY, Surrey GU15 1LU

Accommodation comprises four bedrooms, living room, re-fitted kitchen opening into a large family/dining room and study. Further benefits include a large utility room with separate cooker, cloakroom, family bathroom and en-suite shower room which can be accessed from bedrooms one and three. The property also has Upvc double glazing, gas central heating and double garage.