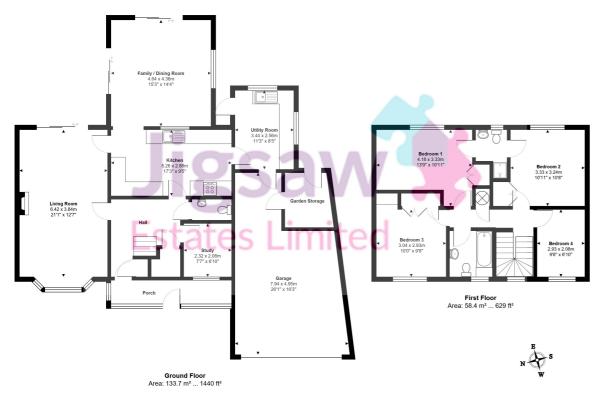

Iberian Way, CAMBERLEY, Surrey GU15 1LU

Accommodation comprises four bedrooms, living room, re-fitted kitchen opening into a large family/dining room and study. Further benefits include a large utility room with separate cooker, cloakroom, family bathroom and en-suite shower room which can be accessed from bedrooms one and three. The property also has Upvc double glazing, gas central heating and double garage.

Total Area: 192.2 m<sup>2</sup> ... 2069 ft<sup>2</sup> This floor plan is provided for representation purposes only, while very attempt has been made to ensure their accuracy the measurements of windows, doors and rooms are approximate and should be used as such by prospective purchasers. No responsibility will be taken for any errors, omission or mis-statement, the enroices, systems and appliances methoden taken or toben tested and anomit verify hat they are in working order.