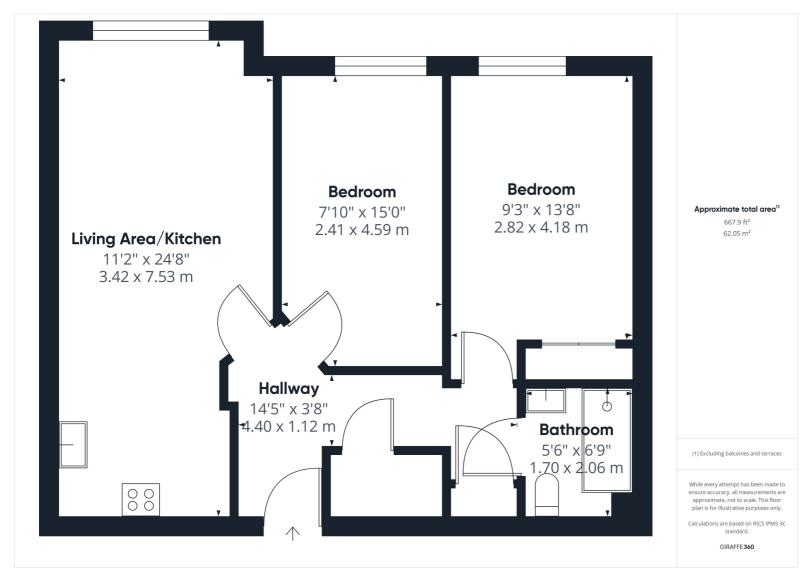

An immaculate and modern two bedroom first floor retirement apartment situated in a sought after development within a short walk to the town centre.

Accommodation comprises entrance hall, spacious living room with modern fitted kitchen including breakfast bar, two double bedrooms and modern fitted shower room.

The development benefits from a lovely communal lounge and facilities and has lifts and stairs to all floors. The apartment incorporates a spacious lounge/diner, two bedrooms, shower room and resident parking. The development is warden controlled and includes a care alarm system.