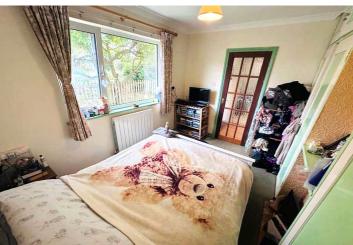

## **PHOTOS**

### **Bedroom 1**

3.69m x 2.84m (12' 1" x 9' 4")

## **Bedroom 2**

3.72m x 2.94m (12' 2" x 9' 8")

#### **Bedroom 3**

3.68m x 1.85m (12' 1" x 6' 1")