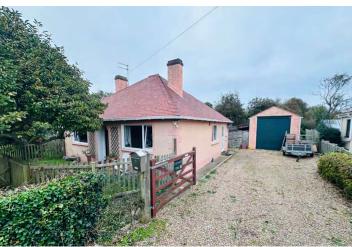

## Rue de la Corderie | Vale | GY35BR

This detached bungalow is located in an extremely quiet lane which rarely sees any traffic but is also less than a minutes' walk away from L'Ancresse common. The property is habitable but in need of modernisation throughout. Valkyrie offers fantastic scope to extend both to the side and to the rear while also having the option of going into the roof space. The large plot provides various options but must be seen in person to appreciate the peaceful location and the potential of the site. Accommodation comprises lounge, kitchen/breakfast room, conservatory, two double bedrooms, a single bedroom/study, a shower room and a WC. To the rear of the property is a large, private garden bordered by mature trees and shrubs. There is also a detached workshop/garage which has the potential to develop/upgrade. The gravel driveway facilitates parking for a number of vehicles.

#### **Parking**

The gravel driveway facilitates parking for a number of vehicles.