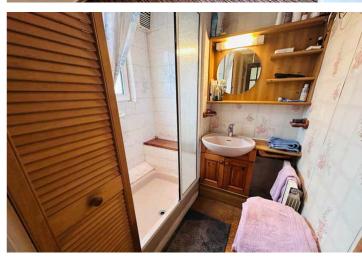

## **Shower Room**

1.88m x 1.57m (6' 2" x 5' 2")

#### WC

1.55m x 0.99m (5' 1" x 3' 3")