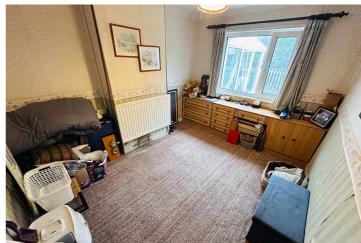

## PHOTOS

# **PHOTOS**

## **PHOTOS**

#### Lounge

3.66m x 3m (12' 0" x 9' 10")