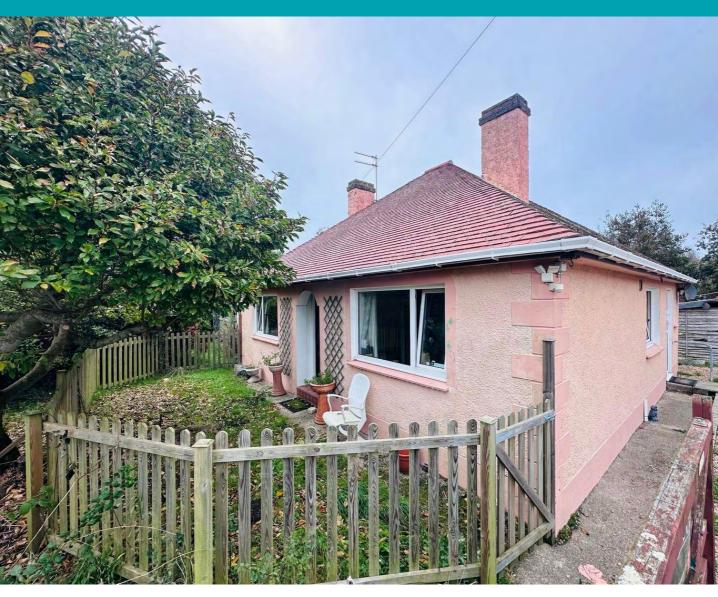

## Rue de la Corderie | Vale | GY35BR

This detached bungalow is located in an extremely quiet lane which rarely sees any traffic but is also less than a minutes' walk away from L'Ancresse common. The property is habitable but in need of modernisation throughout. Valkyrie offers fantastic scope to extend both to the side and to the rear while also having the option of going into the roof space. The large plot provides various options but must be seen in person to appreciate the peaceful location and the potential of the site. Accommodation comprises lounge, kitchen/breakfast room, conservatory, two double bedrooms, a single bedroom/study, a shower room and a WC. To the rear of the property is a large, private garden bordered by mature trees and shrubs. There is also a detached workshop/garage which has the potential to develop/upgrade. The gravel driveway facilitates parking for a number of vehicles.

£550,000

3 BEDROOMS

1 BATHROOM

2 RECEPTION