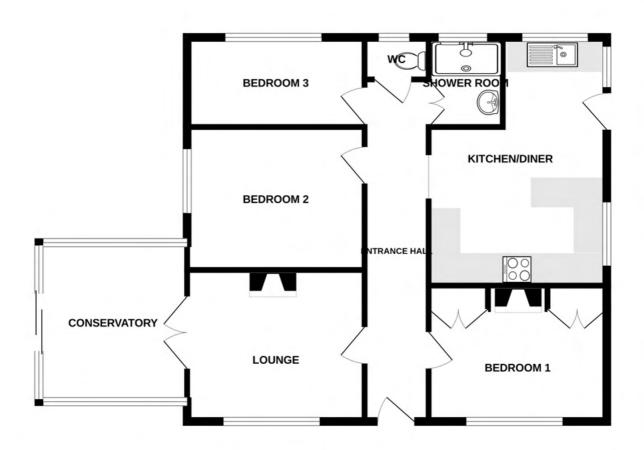

## **GROUND FLOOR**

#### VALKYRIE

Whilst every attempt has been made to ensure the accuracy of the floorplan contained here, measurements of doors, windows, rooms and any other items are approximate and no responsibility is taken for any error, omission or mis-statement. This plan is for illustrative purposes only and should be used as such by any prospective purchaser. The services, systems and appliances shown have not been tested and no guarantee as to their operability or efficiency can be given.

#### **Entrance Hall**

7.14m x 1.32m (23' 5" x 4' 4")

#### Lounge

3.66m x 3m (12' 0" x 9' 10")

#### **Conservatory**

3.51m x 3.05m (11' 6" x 10' 0")

#### Kitchen/Diner

4.72m x 3.84m (15' 6" x 12' 7")

### **Bedroom 1**

3.69m x 2.84m (12' 1" x 9' 4")

## **Bedroom 2**

3.72m x 2.94m (12' 2" x 9' 8")

#### **Bedroom 3**

3.68m x 1.85m (12' 1" x 6' 1")

## **Shower Room**

1.88m x 1.57m (6' 2" x 5' 2")

#### WC

1.55m x 0.99m (5' 1" x 3' 3")