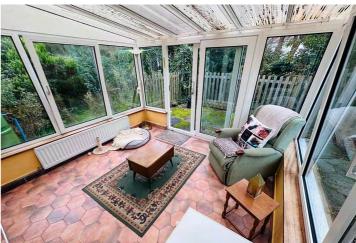

ncresse common. The property is habitable but in need of modernisation throughout. Valkyrie offers fantastic scope to extend both to the side and to the rear while also having the option of going into the roof space. The large plot provides various options but must be seen in person to appreciate the peaceful location and the potential of the site. Accommodation comprises lounge, kitchen/breakfast room, conservatory, two double bedrooms, a single bedroom/study, a shower room and a WC. To the rear of the property is a large, private garden bordered by mature trees and shrubs. There is also a detached workshop/garage which has the potential to develop/upgrade. The gravel driveway facilitates parking for a number of vehicles.

£550,000

3 BEDROOMS

1 BATHROOM

2 RECEPTION



## PHOTOS

















# **PHOTOS**

















## **PHOTOS**













## **SPECIFICATIONS**





#### **Entrance Hall**

7.14m x 1.32m (23' 5" x 4' 4")

#### Lounge

3.66m x 3m (12' 0" x 9' 10")

#### **Conservatory**

3.51m x 3.05m (11' 6" x 10' 0")

#### Kitchen/Diner

4.72m x 3.84m (15' 6" x 12' 7")

### **Bedroom 1**

3.69m x 2.84m (12' 1" x 9' 4")

## **Bedroom 2**

3.72m x 2.94m (12' 2" x 9' 8")

#### **Bedroom 3**

3.68m x 1.85m (12' 1" x 6' 1")

## **Shower Room**

1.88m x 1.57m (6' 2" x 5' 2")

#### WC

1.55m x 0.99m (5' 1" x 3' 3")

## Garage

7.40m x 3.71m (24' 3" x 12' 2")

#### Garden

To the rear of the property is a large, private garden bordered by mature trees and shrubs. There is also a detached workshop/garage which has the potential to develop/upgrade.

#### **Parking**

T