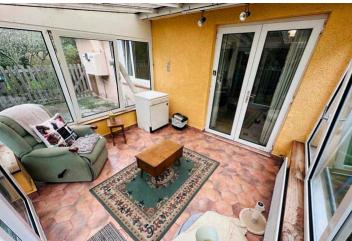

resse common. The property is habitable but in need of modernisation throughout. Valkyrie offers fantastic scope to extend both to the side and to the rear while also having the option of going into the roof space. The large plot provides various options but must be seen in person to appreciate the peaceful location and the potential of the site. Accommodation comprises lounge, kitchen/breakfast room, conservatory, two double bedrooms, a single bedroom/study, a shower room and a WC. To the rear of the property is a large, private garden bordered by mature trees and shrubs. There is also a detached workshop/garage which has the potential to develop/upgrade. The gravel driveway facilitates parking for a number of vehicles.

£550,000

3 BEDROOMS

1 BATHROOM

2 RECEPTION



## PHOTOS

















# **PHOTOS**

















## **PHOTOS**













## **SPECIFICATIONS**





#### **Entrance Hall**

7.14m x 1.32m (23' 5" x 4' 4")

#### Lounge

3.66m x 3m (12' 0" x 9' 10")

#### **Conservatory**

3.51m x 3.05m (11' 6" x 10' 0")

#### Kitchen/Diner

4.72m x 3.84m (15' 6" x 12' 7")

### **Bedroom 1**

3.69m x 2.84m (12' 1" x 9' 4")

## **Bedroom 2**

3.72m x 2.94m (12' 2" x 9' 8")

#### **Bedroom 3**

3.68m x 1.85m (12' 1" x 6' 1")

## **Shower Room**

1.88m x 1.57m (6' 2" x 5' 2")

#### WC

1.55m x 0.99m (5' 1" x 3' 3")

## Garage

7.40m x 3.71m (24' 3" x 12' 2")

#### Garden

To the rear of the property is a large, private garden bordered by mature trees and shrubs. There is also a detached workshop/garage which has the potential to develop/upgrade.

#### **Parking**

The