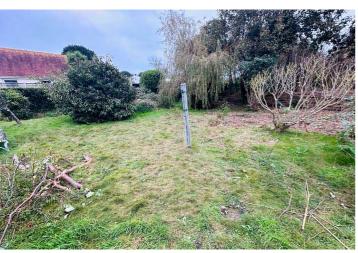

#### Garden

To the rear of the property is a large, private garden bordered by mature trees and shrubs. There is also a detached workshop/garage which has the potential to develop/upgrade.