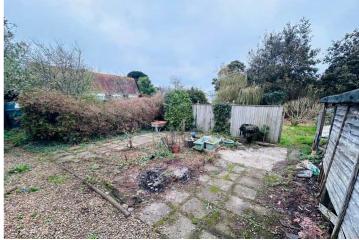

#### Garden

To the rear of the property is a large, private garden bordered by mature trees and shrubs. There is also a detached workshop/garage which has the potential to develop/upgrade.