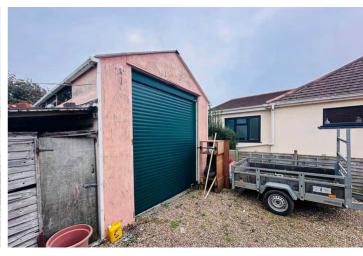

## Garage

7.40m x 3.71m (24' 3" x 12' 2")

#### Garden

To the rear of the property is a large, private garden bordered by mature trees and shrubs. There is also a detached workshop/garage which has the potential to develop/upgrade.

#### **SPECIAL FEATURES**

- Quiet and desirable location
- Scope to extend
- Private garden
- Detached workshop/garage