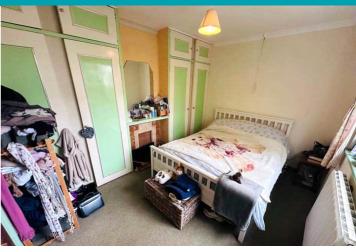

## **PHOTOS**

### **Bedroom 1**

3.69m x 2.84m (12' 1" x 9' 4")

## **Bedroom 2**

3.72m x 2.94m (12' 2" x 9' 8")

#### **Bedroom 3**

3.68m x 1.85m (12' 1" x 6' 1")