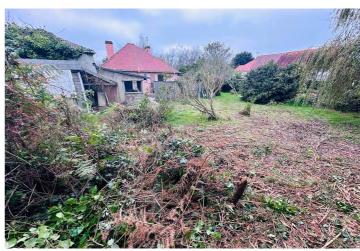

## Rue de la Corderie | Vale | GY35BR

This detached bungalow is located in an extremely quiet lane which rarely sees any traffic but is also less than a minutes' walk away from L'Ancresse common. The property is habitable but in need of modernisation throughout. Valkyrie offers fantastic scope to extend both to the side and to the rear while also having the option of going into the roof space. The large plot provides various options but must be seen in person to appreciate the peaceful location and the potential of the site. Accommodation comprises lounge, kitchen/breakfast room, conservatory, two double bedrooms, a single bedroom/study, a shower room and a WC. To the rear of the property is a large, private garden bordered by mature trees and shrubs. There is also a detached workshop/garage which has the potential to develop/upgrade. The gravel driveway facilitates parking for a number of vehicles.

#### Garden

To the rear of the property is a large, private garden bordered by mature trees and shrubs. There is also a detached workshop/garage which has the potential to develop/upgrade.