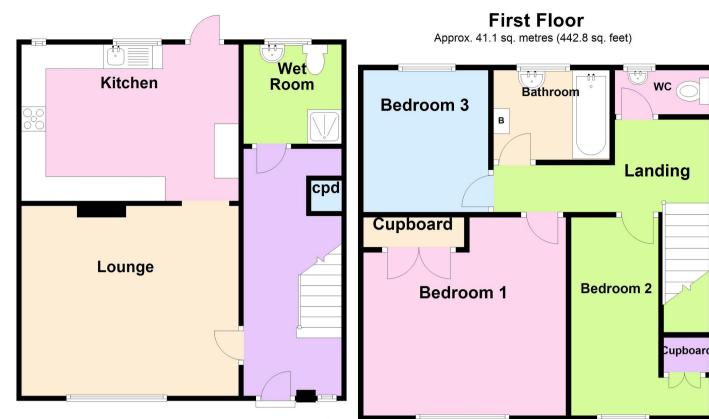

## **Ground Floor**

Approx. 47.1 sq. metres (507.0 sq. feet)

Total area: approx. 88.2 sq. metres (949.8 sq. feet)

This floorplan is for guidance only and is NOT to scale. Plan produced using PlanUp.

20-22 Bridge End, Leeds, LS1 4DJ t: 0330 004 0050 e: hello@bettermove.co.uk www.bettermove.co.uk