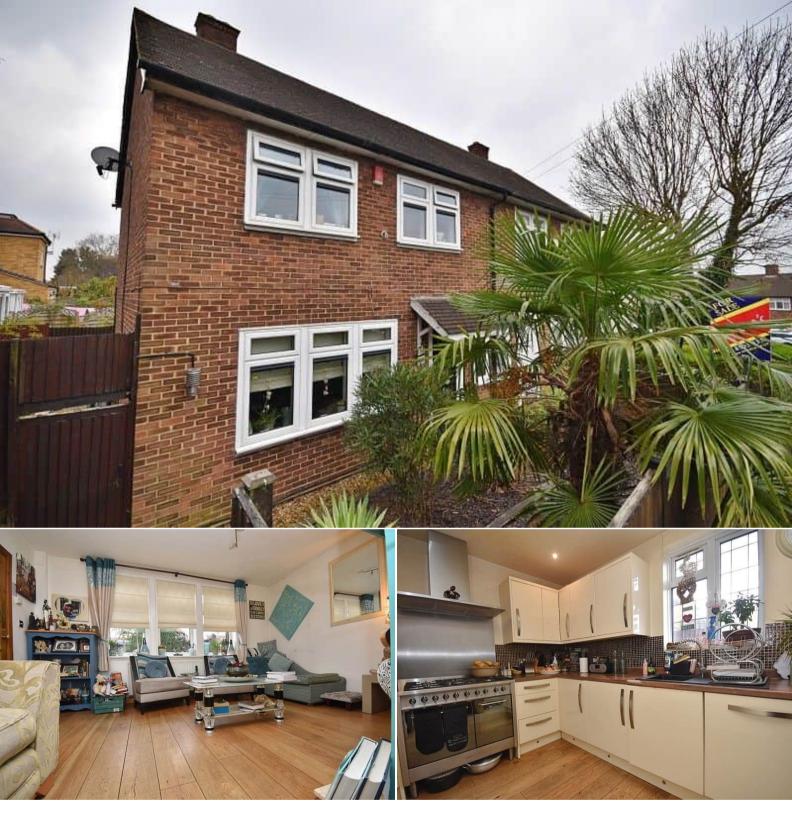

## Withy Mead London

Bettermove are delighted to welcome to the market this exciting three bedroom semi-detached house in Chingford Hatch, available with no forward chain.

The property benefits from double glazing, gas central heating throughout. Parking is available on street. The council tax band is D.

The interior of this beautifully-presented property comprises a spacious lounge, fitted kitchen/diner and wet room on the ground floor. The first floor consists of three bedrooms, the family bathroom and separate WC. The exterior boasts private gardens to the rear and side with decked and patio seating areas, perfect for enjoying the summer months.

Situated in the sought after area of Chingford Hatch, the property is close to a number of local amenities, including shops, supermarkets, restaurants, bars and cafes. Transport links can be found from Chingford and Highams Park Overground stations, Woodford tube station, the A406 and M11.