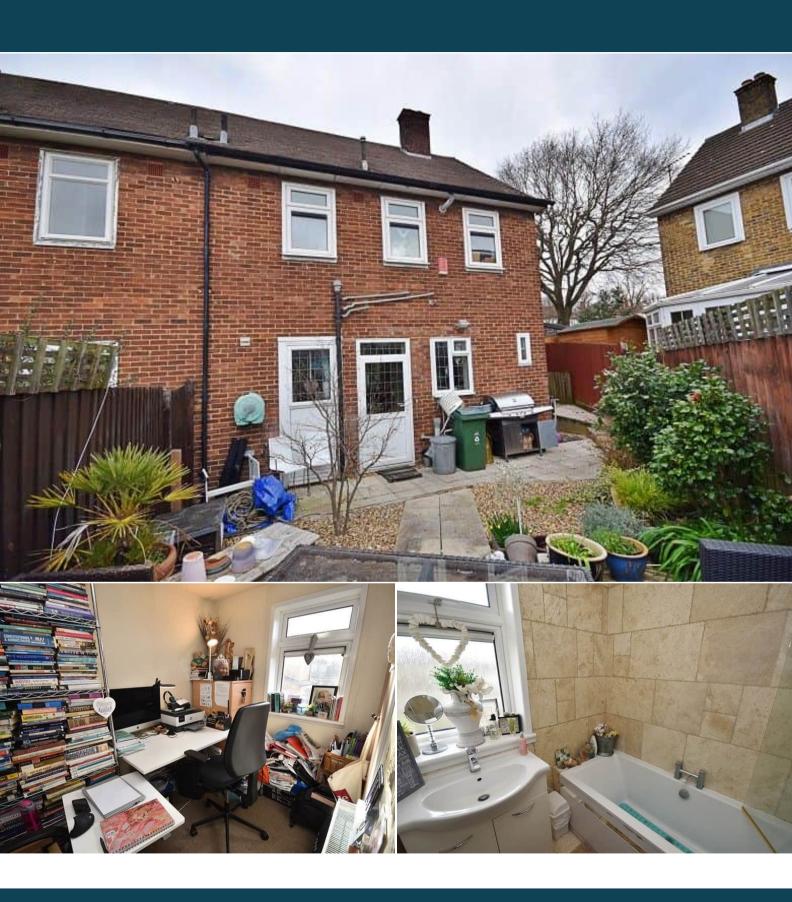

The interior of this beautifully-presented property comprises a spacious lounge, fitted kitchen/diner and wet room on the ground floor. The first floor consists of three bedrooms, the family bathroom and separate WC. The exterior boasts private gardens to the rear and side with decked and patio seating areas, perfect for enjoying the summer months.