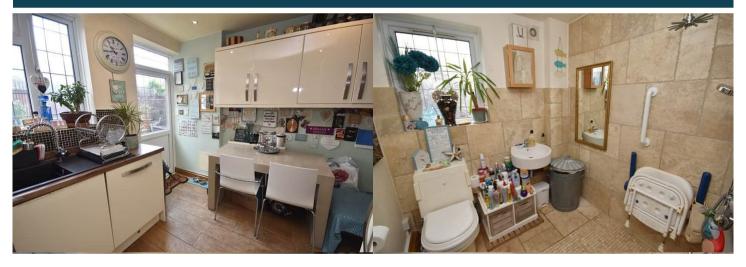

The interior of this beautifully-presented property comprises a spacious lounge, fitted kitchen/diner and wet room on the ground floor. The first floor consists of three bedrooms, the family bathroom and separate WC. The exterior boasts private gardens to the rear and side with decked and patio seating areas, perfect for enjoying the summer months.