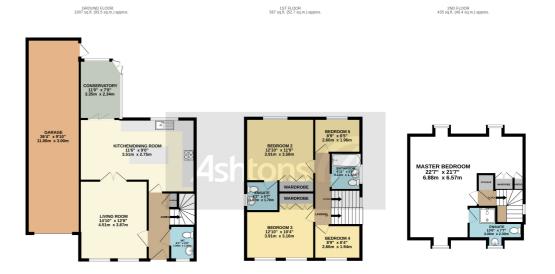

TOTAL FLOOR AREA: 2009 sq.ft. (186.7 sq.m.) approx.

Whist every attempt has been made to ensure the accuracy of the floorpian contained here, measurement of doors, window, from some and any other times are approximate and for seposthesists is taken for any entropy of the state of the seposthesis in the seposthesis and september of the seposthesis in the september of the septem