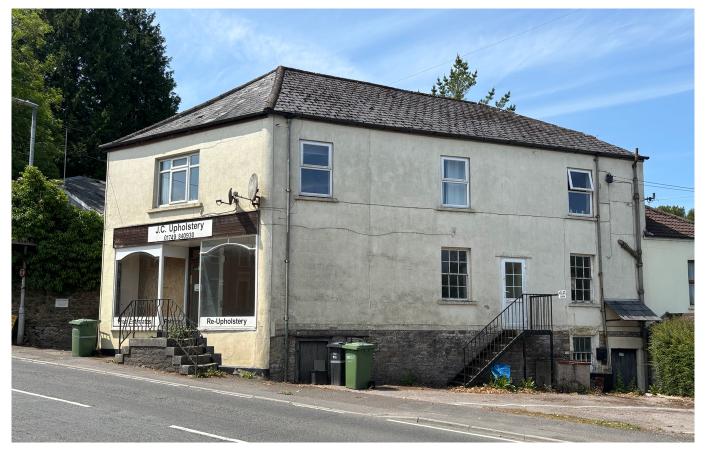

### Description

An opportunity to purchase a superb part commercial/part residential investment property located within the heart of the village. The property is being offered for sale with no onward chain and provides allocated parking. In brief the accommodation comprises two bedrooms, sitting room, kitchen and bathroom within the flat which has its own separate access. The commercial element to the building comprises a shop, three store rooms, kitchenette and cloakroom. To the first floor there is another room with WC leading off.

#### Features

- Superb investment opportunity
- Central village location
- Part commercial/part residential
- Two bedroom first floor apartment
- Shop with own entrance
- Three further rooms
- Kitchenette and WC
- 2 Cellars
- No onward chain