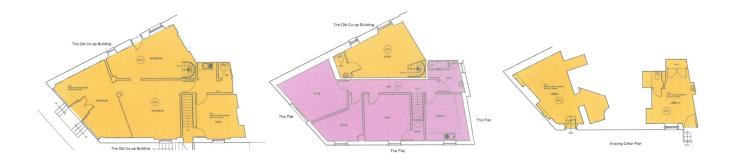

### Description

An opportunity to purchase a superb part commercial/part residential investment property located within the heart of the village. The property is being offered for sale with no onward chain and provides allocated parking. In brief the accommodation comprises two bedrooms, sitting room, kitchen and bathroom within the flat which has its own separate access. The commercial element to the building comprises a shop, three store rooms, kitchenette and cloakroom. To the first floor there is another room with WC leading off.

#### Features

- Superb investment opportunity
- Central village location
- Part commercial/part residential
- Two bedroom first floor apartment
- Shop with own entrance
- Three further rooms
- Kitchenette and WC
- 2 Cellars
- No onward chain