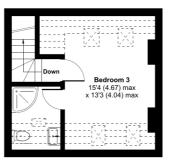

## South View, Hazzards Hill, Mere, BA12

Approximate Area = 1192 sq ft / 110 sq m
Limited Use Area(s) = 83 sq ft / 7 sq m
Total = 1275 sq ft / 117 sq m
For identification only - Not to scale

SECOND FLOOR

Floor plan produced in accordance with RICS Property Measurement Standards incorporating International Property Measurement Standards (IFMS2 Residential). © n/checom 2023. Produced for Cow & Co Properties Ltd. REF: 937801