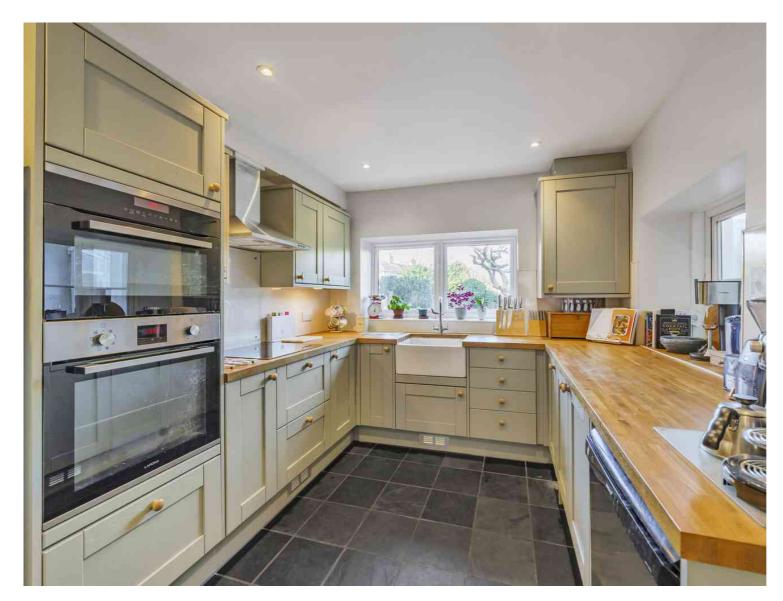

Tel: 0208 065 0010 Web: cowandco-london.com

- Large sitting room / dining room with bay window
- Beautifully renovated kitchen. Large utility / boot room
- Impressive master bedroom (could be divided into two)
- Second floor double bedroom and ensuite shower room
- Further double bedroom overlooking the garden
- Spacious bathroom
- Large enclosed rear garden with side access
- Central village location