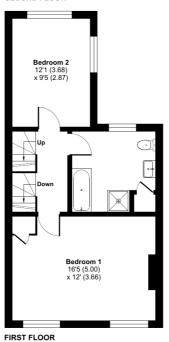

## South View, Hazzards Hill, Mere, BA12

Approximate Area = 1192 sq ft / 110 sq m
Limited Use Area(s) = 83 sq ft / 7 sq m
Total = 1275 sq ft / 117 sq m
For identification only - Not to scale

SECOND FLOOR

Floor plan produced in accordance with RICS Property Measurement Standards incorporating International Property Measurement Standards (IFMS2 Residential). © n/checom 2023. Produced for Cow & Co Properties Ltd. REF: 937801