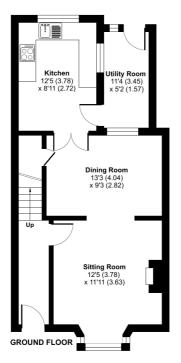

## South View, Hazzards Hill, Mere, BA12

Approximate Area = 1192 sq ft / 110 sq m
Limited Use Area(s) = 83 sq ft / 7 sq m
Total = 1275 sq ft / 117 sq m
For identification only - Not to scale

SECOND FLOOR

Floor plan produced in accordance with RICS Property Measurement Standards incorporating International Property Measurement Standards (IFMS2 Residential). © n/checom 2023. Produced for Cow & Co Properties Ltd. REF: 937801