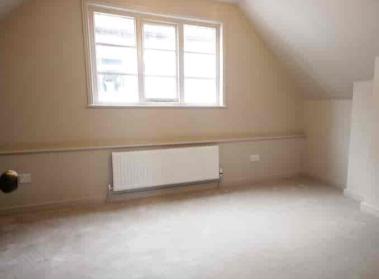

The property has been fully refurbished to a very high standard in a contemporary style retaining some original features including wall and ceiling timbers. The accommodation comprises communal entrance with security intercom system reception hallway with storage cupboard and bin store, solid oak balustrade and turned stair case leading to the first floor. Hallway with utility cupboard and washing machine, kitchen fitted with a range of top quality cabinets with with ample worksurface with built-in singe oven, ceramic hob and extractor, lounge. On the first floor there is a bedroom and a shower room.