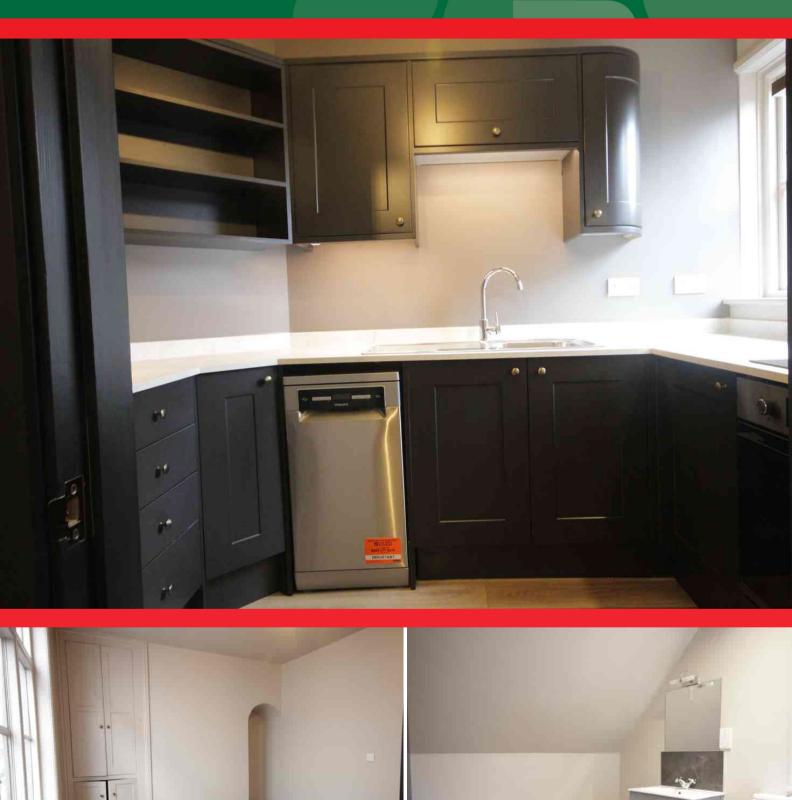

The property has been fully refurbished to a very high standard in a contemporary style retaining some original features including wall and ceiling timbers. The accommodation comprises communal entrance with security intercom system reception hallway with storage cupboard and bin store, solid oak balustrade and turned stair case leading to the first floor. Hallway with utility cupboard and washing machine, kitchen fitted with a range of top quality cabinets with with ample worksurface with built-in singe oven, ceramic hob and extractor, lounge. On the first floor there is a bedroom and a shower room.