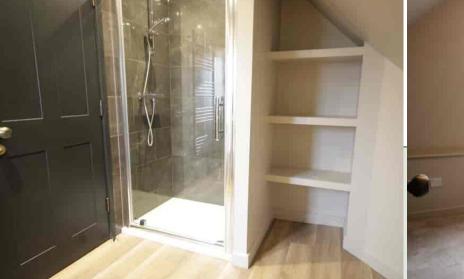

The property has been fully refurbished to a very high standard in a contemporary style retaining some original features including wall and ceiling timbers. The accommodation comprises communal entrance with security intercom system reception hallway with storage cupboard and bin store, solid oak balustrade and turned stair case leading to the first floor. Hallway with utility cupboard and washing machine, kitchen fitted with a range of top quality cabinets with with ample worksurface with built-in singe oven, ceramic hob and extractor, lounge. On the first floor there is a bedroom and a shower room.