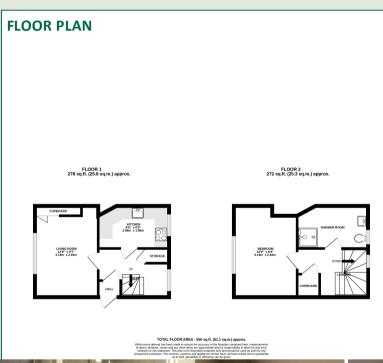

The property has been fully refurbished to a very high standard in a contemporary style retaining some original features including wall and ceiling timbers. The accommodation comprises communal entrance with security intercom system reception hallway with storage cupboard and bin store, solid oak balustrade and turned stair case leading to the first floor. Hallway with utility cupboard and washing machine, kitchen fitted with a range of top quality cabinets with with ample worksurface with built-in singe oven, ceramic hob and extractor, lounge. On the first floor there is a bedroom and a shower room.