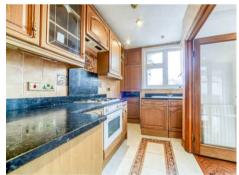

The home has a cosy feel and is filled with character, providing Victorian cornicing, working fireplaces with marble surrounds and Parque flooring. The spacious accommodation provides two receptions, two family bathrooms and a very large kitchen/dining room. The rear garden is also sizeable and provides rear access.