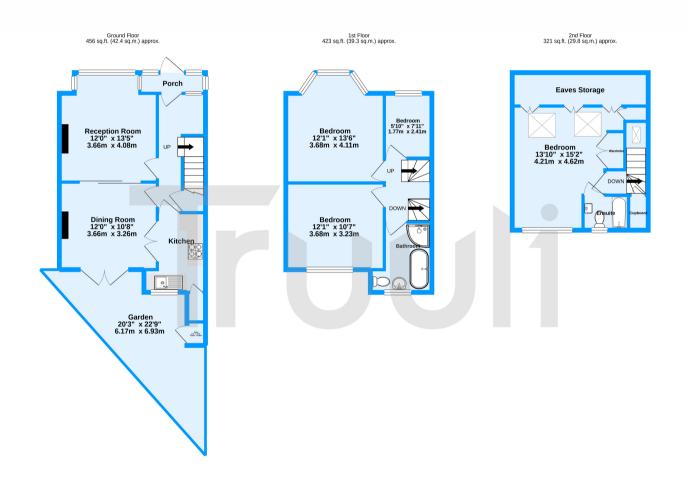

The home has a cosy feel and is filled with character, providing Victorian cornicing, working fireplaces with marble surrounds and Parque flooring. The spacious accommodation provides two receptions, two family bathrooms and a very large kitchen/dining room. The rear garden is also sizeable and provides rear access.

For commuters looking to get into London, be it for work, or for retail, Thornton Heath station offers easy access within thirty minutes of travel time.

Mersham Road, Thornton Heath, CR7

TOTAL FLOOR AREA : 1200 sq.ft. (111.5 sq.m.) approx

wrints very attempt is over it made to estour on account or in colorant collaboration enter, measurements of doors, windows, rooms and any other items are approximate and no responsibility is taken for any error, omission or mis-statement. This plan is for illustrative purposes only and should be used as such by any prospective purchaser. The services, systems and appliances shown have not been tested and no guarantee as to their operability or efficiency; can be given.