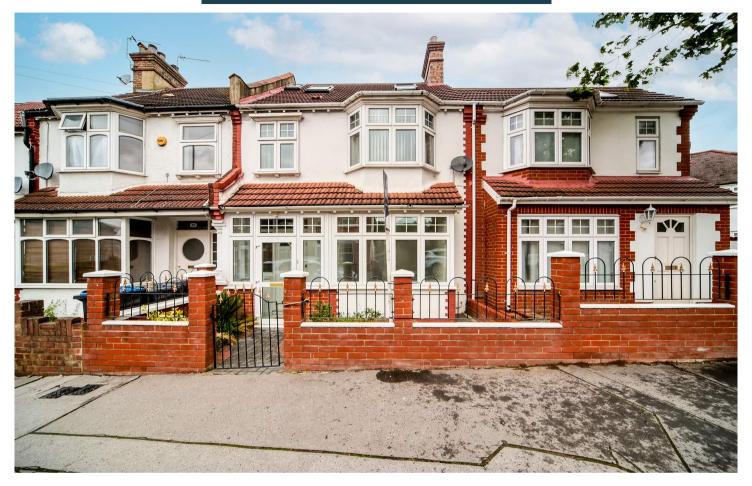

## Truuli

Mersham Road, Thornton Heath, Surrey, CR7

£475,000 Freehold

- No onward chain
- Within close proximity of Grangewood Park
- Bespoke fitted Kitchen with Granite work tops
- Well maintained and presented throughout
- Good bus route into Crystal Palace Triangle
- Two bathrooms

## Mersham Road, Thornton Heath, Surrey, CR7

£475,000 Freehold

\*\*\*Agents comments\*\*\* Situated on the ever-popular Mersham Road in Thornton Heath is this well-maintained chain free, four-bedroom family home with two bathrooms.

The property is within very close proximity of Grangewood Park and is also within easy reach of the sought after and trendy Crystal Palace area. The same family has resided in the property for almost 30 happy years, however, with the brood having flown the nest, the property is simply just too big for the remaining family member.