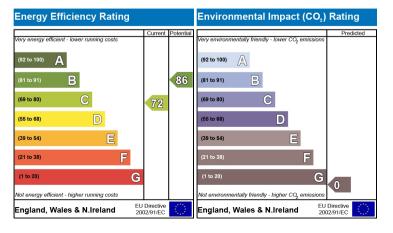

ar garden is also sizeable and provides rear access.

For commuters looking to get into London, be it for work, or for retail, Thornton Heath station offers easy access within thirty minutes of travel time.



Mersham Road, Thornton Heath, CR7

TOTAL FLOOR AREA : 1200 sq.ft. (111.5 sq.m.) approx

wrints very attempt is over it made to estour on account or in colorant collaboration enter, measurements of doors, windows, rooms and any other items are approximate and no responsibility is taken for any error, omission or mis-statement. This plan is for illustrative purposes only and should be used as such by any prospective purchaser. The services, systems and appliances shown have not been tested and no guarantee as to their operability or efficiency; can be given.

Made with Mertopic @2021