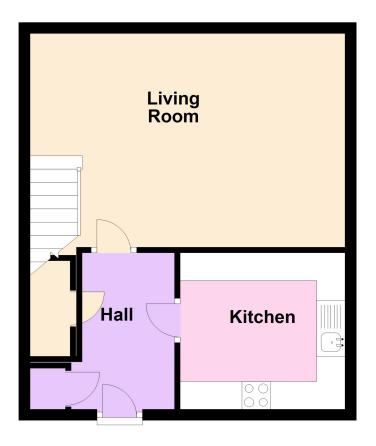

vationestateagents.com



# 7 Grosmont Close, Emerson Valley, Milton Keynes, Buckinghamshire, MK4 2EW

## £230,000 Freehold

- Garden & Parking
- House Semi
- · Newly fitted flooring
- Desirable and Highly Sought-After Location
- Chain Free
- EPC Rating











#### **Disclaimer**

Whilst we have endeavoured to prepare our sales particulars accurately none of the services, appliances or equipment have been tested. A buyer should satisfy themselves on such matters prior to purchase. Any measurements or distances mentioned in these particulars are for guide reference only. If such particulars are fundamental to a purchase, buyers should rely on their own enquiries. All enquiries should be directed to Elevation Estate Agents in the first instance.

## **Ground Floor**

## **First Floor**





Floor plans are for layout purposes only. Measurements are approximate and subject to inaccuracies Plan produced using PlanUp.