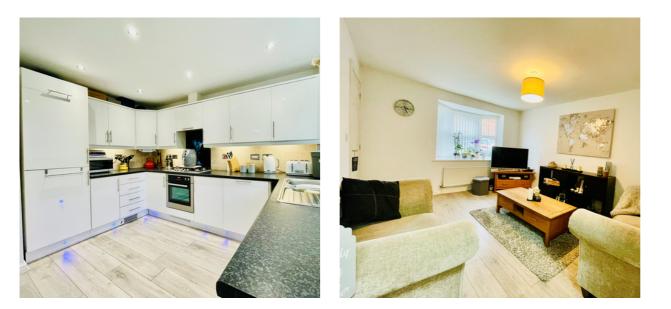

#### CLOAKROOM

SITTING ROOM 11' 8" x 13' 8" (3.56m x 4.17m)

**KITCHEN DINER** 9' 4" x 15' 4" (2.84m x 4.67m)