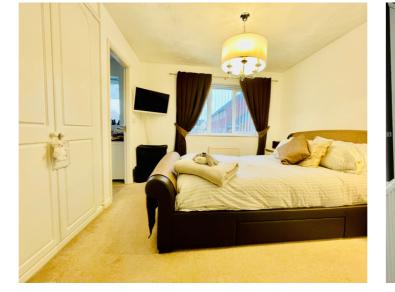

# SECOND FLOOR

BEDROOM ONE 10' 4" x 9' 5" (3.15m x 2.87m)

#### EN SUITE TO MAIN BEDROOM

**BEDROOM TWO** 10' 3" x 7' 9" (3.12m x 2.36m)

**BEDROOM THREE** 6' 9" x 7' 4" (2.06m x 2.24m)