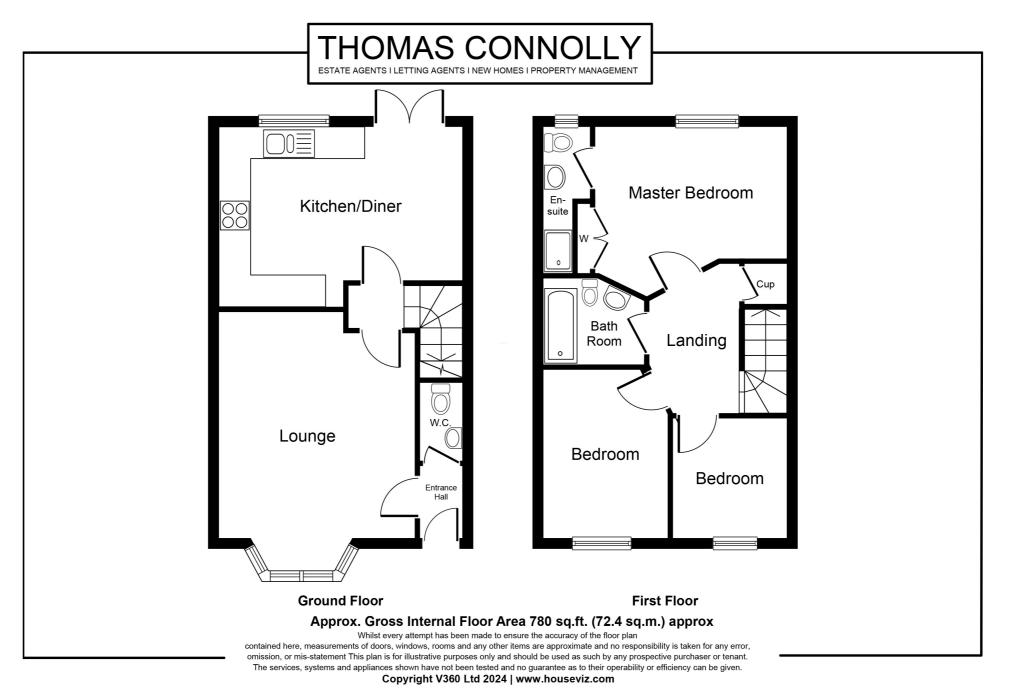

Accommodation briefly comprises; entrance hall, cloakroom, a family kitchen diner and sitting room, First floor accommodation offers; three bedrooms with an en-suite and built in wardrobe to the master bedroom and a family bathroom. Outside there is an enclosed garden to the rear featuring a patio with gated access. To the front there is a driveway providing off road parking for one vehicle leading to a single garage. The property further benefits from double glazing, gas to radiator heating and is offered for sale with no upper chain.