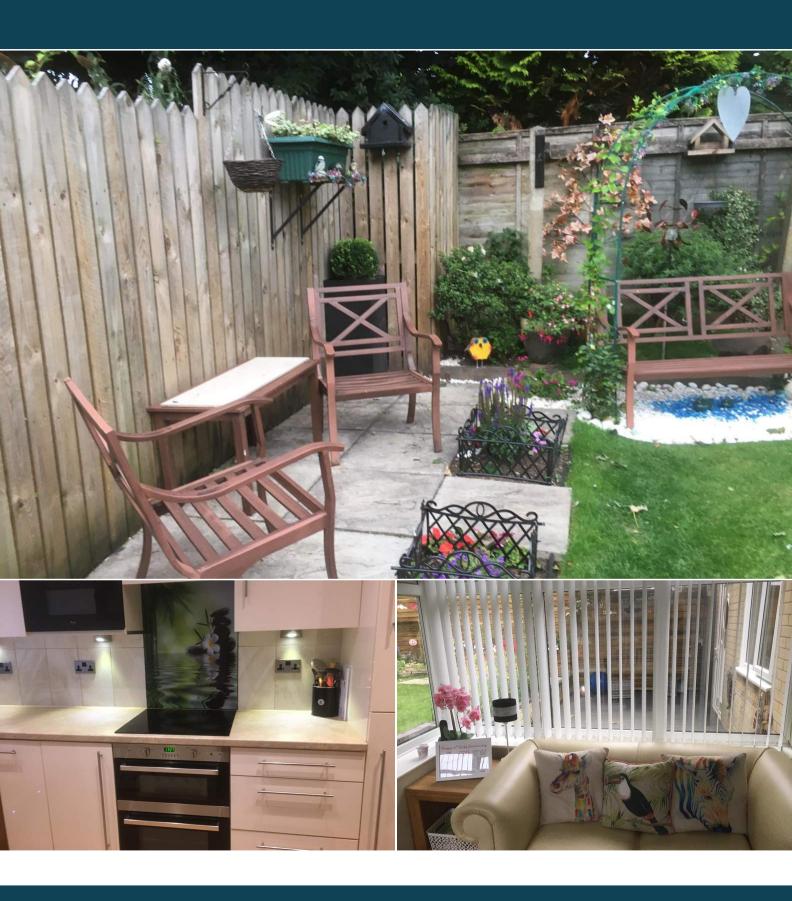

## Woodcross Fold Leeds

Bettermove are pleased to present to the market this lovely one bedroom bungalow for sale in Morley.

This property benefits from double glazing throughout. The property comprises a well sized lounge with laminate flooring, a modern kitchen with integrated appliances and a beautiful conservatory. There is spacious double bedroom with ample storage, as well as a large shower room with a walk in shower.

The exterior of the property boasts a stunning garden to the rear- perfect for enjoying in the summer months, as well as a patio to the front.

Woodcross Fold is an ideal location for access to Leeds City Centre, with a train station close by and several frequent bus services. It is also near the Elland Road Park and Ride. There is great access to the A1, M1 and M62.