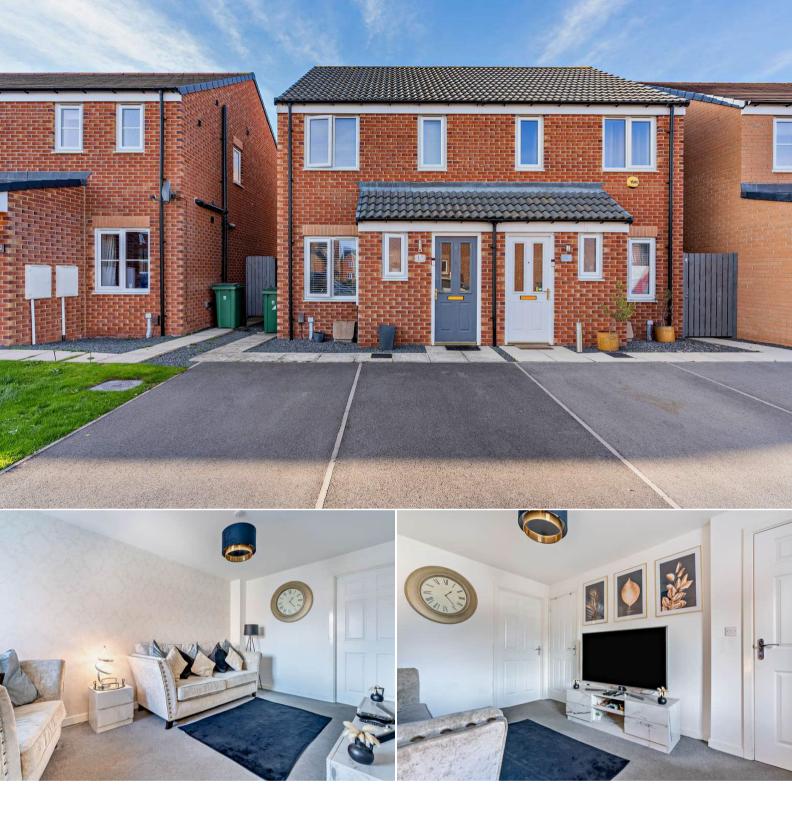

## Avro Gardens Hartlepool

Bettermove are proud to present this 2 bedroom semi-detached house in Hartlepool.

The property benefits from double glazing, gas central heating throughout and has off street parking available.

The council tax band is B.

The interior of this beautifully presented property comprises a spacious living room and fitted kitchen on the ground floor. The first floor consists of 2 bedrooms and the family bathroom. The exterior boasts a private rear garden, perfect for enjoying the summer months.

Located in the popular town of Hartlepool, the property is close to a range of amenities, including shops, supermarkets, restaurants and pubs. Excellent transport connections can be found from the A178, Seaton Carew train station and local bus routes.