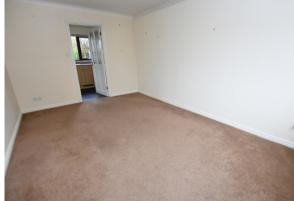

#### Bedroom 1

12' 1" x 13' 1" (3.68m x 3.99m max) Cupboard housing immersion tank. Recess for wardrobes. Radiator. UPVC double window to front.

#### Bedroom 2

6' 9" x 10' 6" (2.06m x 3.20m) Radiator. UPVC double glazed window to rear.