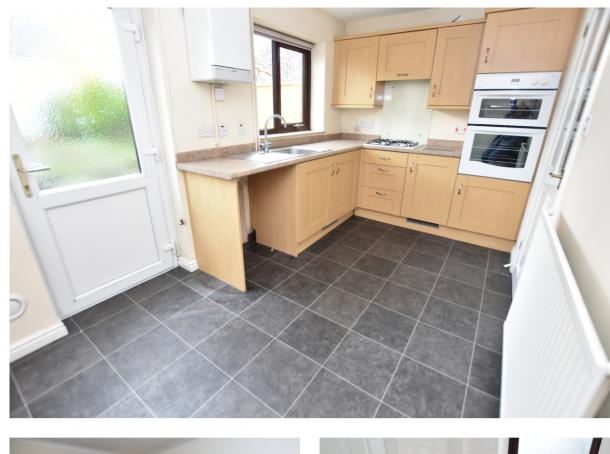

#### Kitchen/Dining Room

13' 1" x 7' 5" (3.99m x 2.26m)

Fitted with a range of wall and base units with complimentary work surfaces over. Inset stainless steel sink and drainer with mixer tap. Built in eye level double electric oven and gas hob with concealed extractor over. Spaces for washing machine and fridge/freezer. Wall mounted boiler. Understairs storage cupboard. Radiator and vinyl flooring. UPVC double glazed window and door to rear.