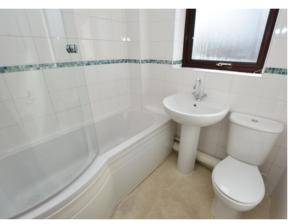

#### Bathroom

5' 9" x 5' 11" (1.75m x 1.80m)

Fully tiled and fitted with a white suite comprising; panelled bath with electric shower and glazed screen over, pedestal wash basin and low level W.C. Radiator and vinyl flooring. UPVC double glazed window to rear.