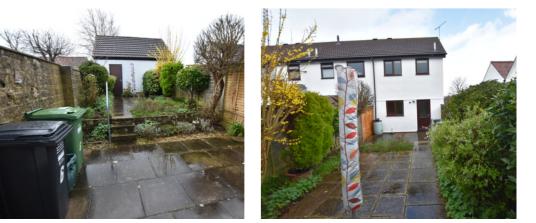

#### Front Garden

Laid to gravel with paved pathway.

#### Rear Garden

Enclosed by timber panel fence and stone wall with gated access to side. Laid patio with a further raised patio edged with well stocked borders. Outside light. Access to rear of Garage.

#### Garage

Up and over door to front and pedestrian door to rear.