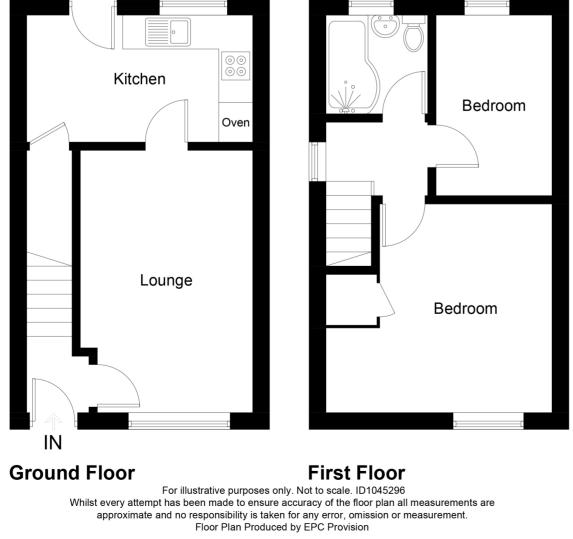

## **6 Farmhouse Close**

Approximate Gross Internal Area = 56.6 sq m / 609 sq ft

Nailsea - 01275 853222 - enquiries@huntprop.co.uk

#### Entrance Hall

Entered via UPVC double glazed door. Stairs to first floor accommodation. Radiator. Door to Sitting Room.

#### Sitting Room

15' 2" x 9' 11" (4.62m x 3.02m) Radiator. UPVC double glazed window to front. Door to Kitchen/Dining Room.

#### Kitchen/Dining Room

13' 1" x 7' 5" (3.99m x 2.26m)

Fitted with a range of wall and base units with complimentary work surfaces over. Inset stainless steel sink and drainer with mixer tap. Built in eye level double electric oven and gas hob with concealed extractor over. Spaces for washing machine and fridge/freezer. Wall mounted boiler. Understairs storage cupboard. Radiator and vinyl flooring. UPVC double glazed window and door to rear.

#### Landing

Loft access. UPVC double glazed window to side. Doors to Bedrooms and Bathroom.

#### Bedroom 1

12' 1" x 13' 1" (3.68m x 3.99m max) Cupboard housing immersion tank. Recess for wardrobes. Radiator. UPVC double window to front.

#### Bedroom 2

6' 9" x 10' 6" (2.06m x 3.20m) Radiator. UPVC double glazed window to rear.

#### Bathroom

5' 9" x 5' 11" (1.75m x 1.80m)

Fully tiled and fitted with a white suite comprising; panelled bath with electric shower and glazed screen over, pedestal wash basin and low level W.C. Radiator and vinyl flooring. UPVC double glazed window to rear.