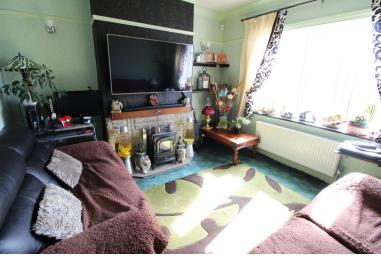

## **FULL DESCRIPTION**

Situated in an elevated position with superb far reaching views in the popular residential location of Riddlesden is this stone built two bedroom detached bungalow. The accommodation comprises of an entrance hall, the lounge has radiator and double glazed window to the front. The dining kitchen has a range of base and wall mounted units, double glazed windows to the rear and side. There are two bedrooms, and the bathroom which has a three piece suite comprising of a bath with shower over, WC, wash hand basin. Externally there is a rear garden with summerhouse, a front patio and single garage. Offered for sale with no onward chain, EPC rating is D.