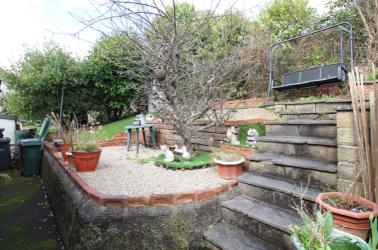

## **FULL DESCRIPTION**

Situated in an elevated position with superb far reaching views in the popular residential location of Riddlesden is this stone built two bedroom detached bungalow. The accommodation comprises of an entrance hall, the lounge has radiator and double glazed window to the front. The dining kitchen has a range of base and wall mounted units, double glazed windows to the rear and side. There are two bedrooms, and the bathroom which has a three piece suite comprising of a bath with shower over, WC, wash hand basin. Externally there is a rear garden with summerhouse, a front patio and single garage. Offered for sale with no onward chain, EPC rating is D.