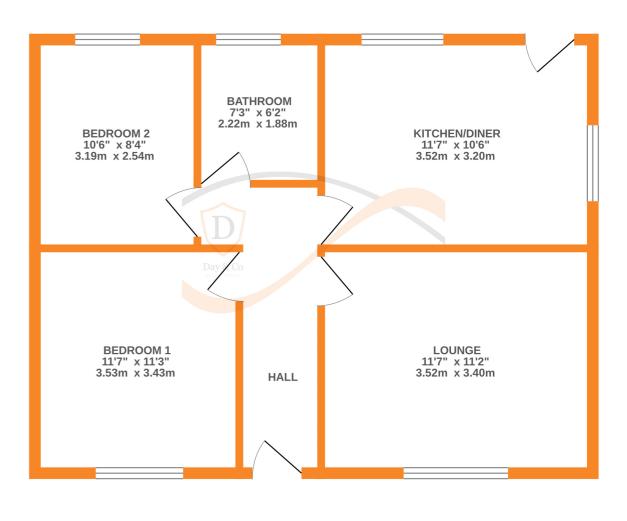

## **FULL DESCRIPTION**

Situated in an elevated position with superb far reaching views in the popular residential location of Riddlesden is this stone built two bedroom detached bungalow. The accommodation comprises of an entrance hall, the lounge has radiator and double glazed window to the front. The dining kitchen has a range of base and wall mounted units, double glazed windows to the rear and side. There are two bedrooms, and the bathroom which has a three piece suite comprising of a bath with shower over, WC, wash hand basin. Externally there is a rear garden with summerhouse, a front patio and single garage. Offered for sale with no onward chain, EPC rating is D.

**GROUND FLOOR** 624 sq.ft. (57.9 sq.m.) approx.

TOTAL FLOOR AREA : 624 sq.ft. (57.9 sq.m.) approx

Whilst every attempt has been made to ensure the accuracy of the floorplan contained here, measurements of doors, wholes, mones and any other items are approximate and no responsibility is taken for any error; omission or mis-statement. This plan is for illustrative purposes only and should be used as such by any prospective purchaser. The services, systems and appliances shown have not been lested and no guarante as to their operability or efficiency can be given. Made with Metropix C2024