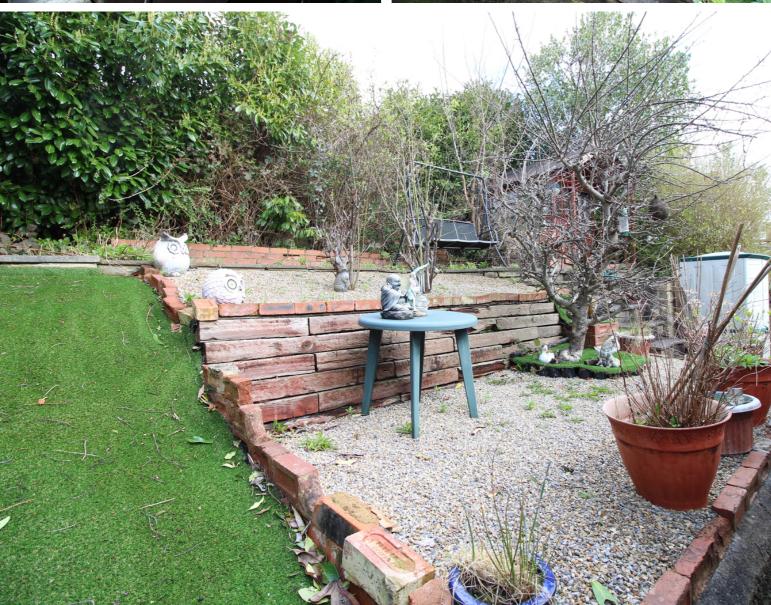

## **FULL DESCRIPTION**

Situated in an elevated position with superb far reaching views in the popular residential location of Riddlesden is this stone built two bedroom detached bungalow. The accommodation comprises of an entrance hall, the lounge has radiator and double glazed window to the front. The dining kitchen has a range of base and wall mounted units, double glazed windows to the rear and side. There are two bedrooms, and the bathroom which has a three piece suite comprising of a bath with shower over, WC, wash hand basin. Externally there is a rear garden with summerhouse, a front patio and single garage. Offered for sale with no onward chain, EPC rating is D.