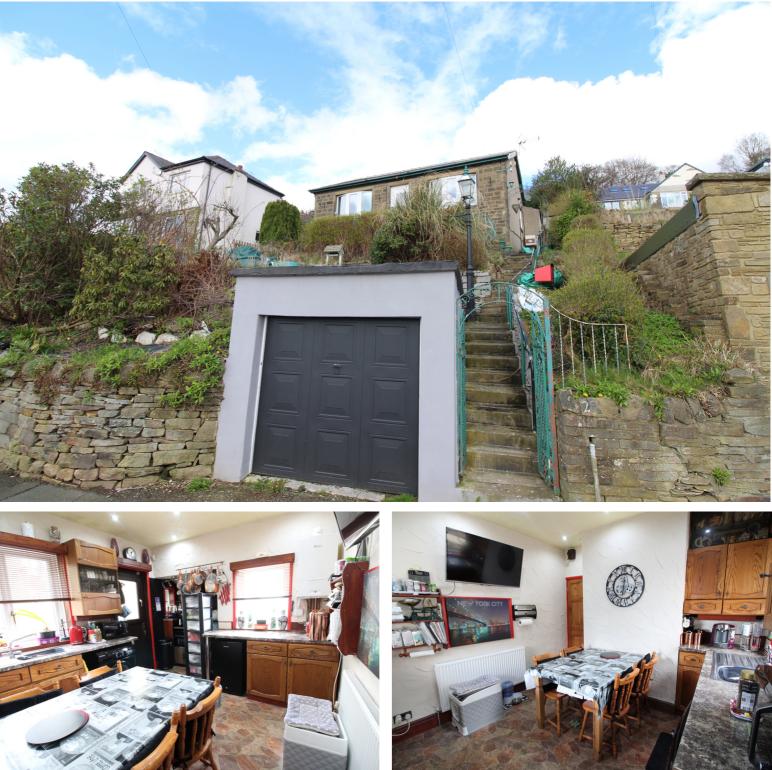

## **FULL DESCRIPTION**

Situated in an elevated position with superb far reaching views in the popular residential location of Riddlesden is this stone built two bedroom detached bungalow. The accommodation comprises of an entrance hall, the lounge has radiator and double glazed window to the front. The dining kitchen has a range of base and wall mounted units, double glazed windows to the rear and side. There are two bedrooms, and the bathroom which has a three piece suite comprising of a bath with shower over, WC, wash hand basin. Externally there is a rear garden with summerhouse, a front patio and single garage. Offered for sale with no onward chain, EPC rating is D.