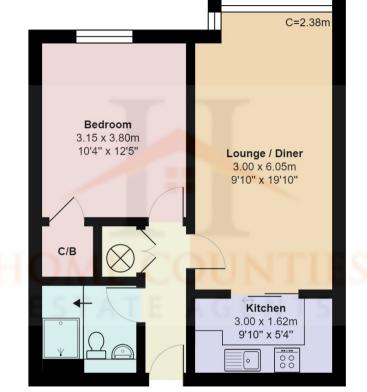

**Second Floor** Area: 47.3 m<sup>2</sup> ... 509 ft<sup>2</sup>

## Hertford Mews, Hertfordshire EN6

Total Area: 47.3 m<sup>2</sup> ... 509 ft<sup>2</sup> All measurements are approximate and for display purposes only