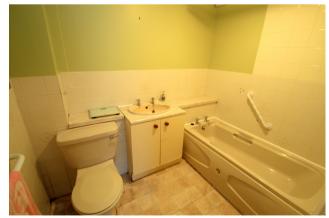

### Bathroom

Panel enclosed bath with shower over, wash hand basin inset to cabinet, low level W.C, partly tiled walls, extractor, light point, heated towel rail.