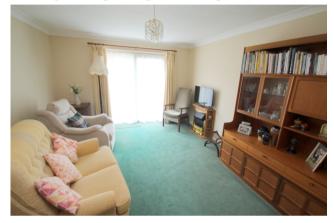

### Lounge

Front aspect UPVC double glazed sliding patio door, light and power points, TV point.