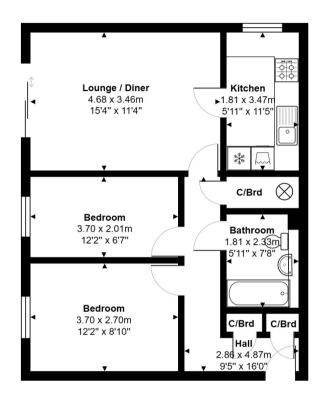

### FLOORPLAN

Ground Floor

127a, High Street, Staines-upon-Thames, TW18 4PD 01784 451458 staines@gregory-brown.co.uk