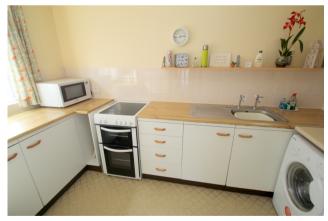

### Kitchen

Side aspect UPVC double glazed window, range of fitted units at eye and base level, roll edged worktops, sink drainer unit, space for cooker, washing machine and fridge/freezer. Partly tiled walls.