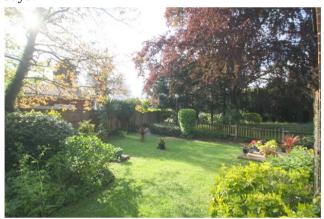

en

Side aspect UPVC double glazed window, range of fitted units at eye and base level, roll edged worktops, sink drainer unit, space for cooker, washing machine and fridge/freezer. Partly tiled walls.



### Bedroom 1

Front aspect UPVC double glazed window, light and power points, built-in wardrobes.



### Bedroom 2

Front aspect UPVC double glazed window, light and power points.



### Bathroom

Panel enclosed bath with shower over, wash hand basin inset to cabinet, low level W.C, partly tiled walls, extractor, light point, heated towel rail.



## **Communal Areas & Gardens**

### **Communal Residents Room & Laundry**

Residents enjoy access to a Communal lounge with Kitchen facilities and laundry room.



### **Communal Grounds**

Well-kept communal gardens, residents parking bays.



### FLOORPLAN



Ground Floor



127a, High Street, Staines-upon-Thames, TW18 4PD 01784 451458 staines@gregory-brown.co.uk