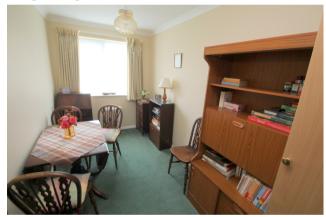

### Lounge

Front aspect UPVC double glazed sliding patio door, light and power points, TV point.