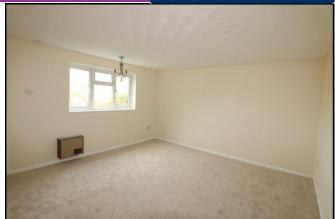

#### **BEDROOM ONE** 15'1 x 13'6 (4.60m x 4.11m)

A good size master bedroom with seating area, radiator and window to rear aspect.

# **BEDROOM TWO** 13'8 x 12'8 (4.17m x 3.86m)

With radiator and window to front aspect.