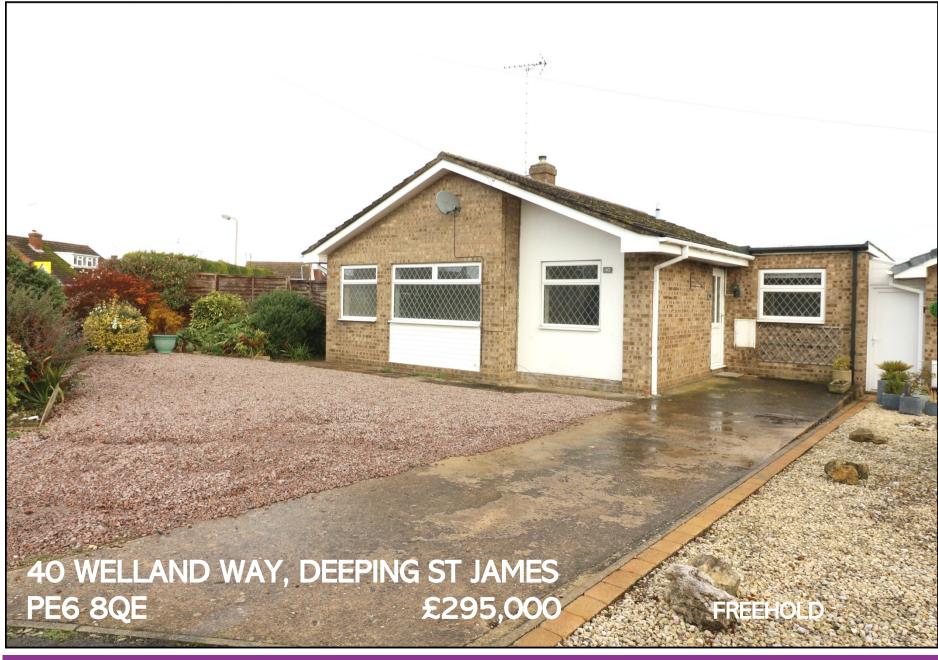

Briggs Residential 17 Market Place Market Deeping PE6 8EA

01778 349300

briggsresidential.co.uk

Offered for sale with no chain and occupying a prominent corner plot, this detached bungalow has been extended to the side and rear aspects providing two exceptionally large bedrooms plus a further dining room which could be used as a third bedroom. Re-decorated throughout and with new flooring, this bungalow has two enclosed garden areas and benefits from two driveways, one of which has a single garage. Viewing is highly advised.

#### OUTSIDE

There are two driveways, one to the front which provides parking for at least three vehicles and a further driveway to the side which provides parking for a further two vehicles and this leads to a single garage. The rear garden provides a high degree of privacy and is mainly laid to lawn with mature flower beds and patio area. The further south westerly facing side garden has patio area and gravelled area.