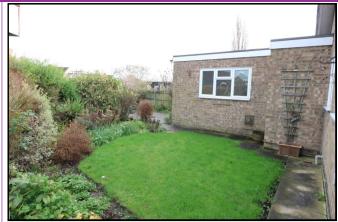

#### OUTSIDE

There are two driveways, one to the front which provides parking for at least three vehicles and a further driveway to the side which provides parking for a further two vehicles and this leads to a single garage. The rear garden provides a high degree of privacy and is mainly laid to lawn with mature flower beds and patio area. The further south westerly facing side garden has patio area and gravelled area.