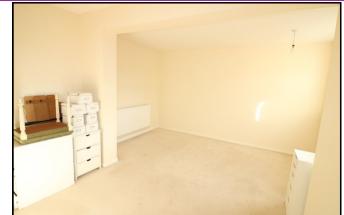

# **DINING ROOM/BEDROOM THREE** 9'2 x 8'6 (2.79m x 2.59m) With radiator and window to front aspect.