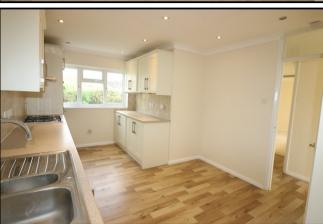

### **KITCHEN BREAKFAST ROOM** 16'5 x 10'8 (5.00m x 3.25m)

This spacious kitchen comprises ample wall and base units, built in eye level oven with gas hob and extractor hood above, plumbing for dishwasher, fridge space, work surface, wall tiling, sink unit, breakfast area, built in cupboard housing central heating boiler, windows to side and rear aspects and door to

#### **BOOT ROOM** 13'5 x 4'6 (4.09m x 1.37m)

With plumbing for washing machine and door to side garden.