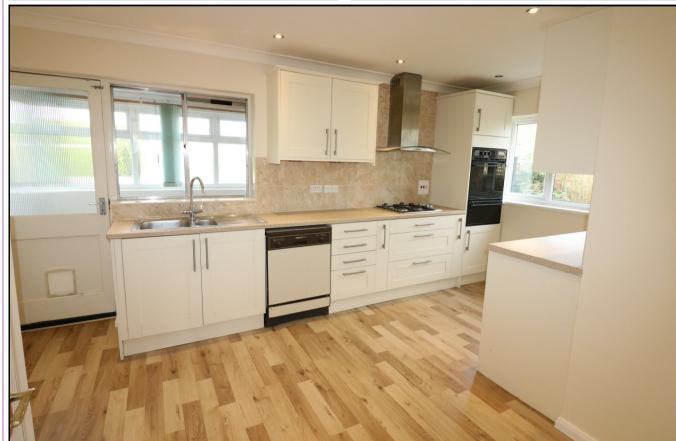

### **KITCHEN BREAKFAST ROOM** 16'5 x 10'8 (5.00m x 3.25m)

This spacious kitchen comprises ample wall and base units, built in eye level oven with gas hob and extractor hood above, plumbing for dishwasher, fridge space, work surface, wall tiling, sink unit, breakfast area, built in cupboard housing central heating boiler, windows to side and rear aspects and door to