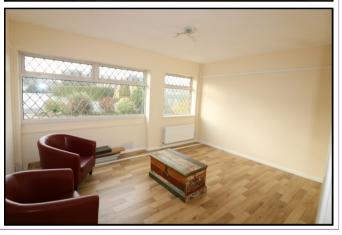

## **LOUNGE** 14' x 11'6 (4.27m x 3.51m)

This light and airy room has radiator, TV point and two windows to the front aspect.