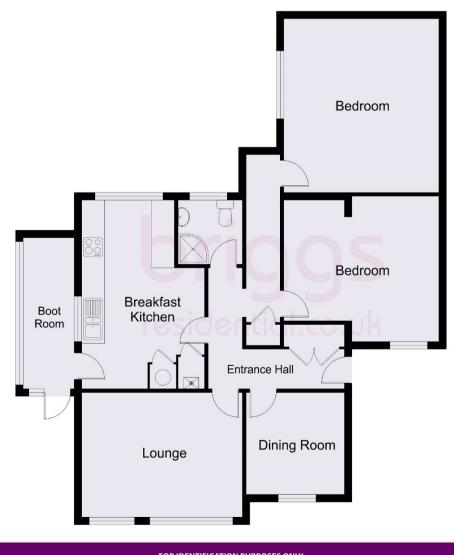

#### **HALLWAY**

An L-shaped hallway with radiator and built in cloaks cupboard.

## **LOUNGE** 14' x 11'6 (4.27m x 3.51m)

This light and airy room has radiator, TV point and two windows to the front aspect.

# **DINING ROOM/BEDROOM THREE** 9'2 x 8'6 (2.79m x 2.59m) With radiator and window to front aspect.

### **KITCHEN BREAKFAST ROOM** 16'5 x 10'8 (5.00m x 3.25m)

This spacious kitchen comprises ample wall and base units, built in eye level oven with gas hob and extractor hood above, plumbing for dishwasher, fridge space, work surface, wall tiling, sink unit, breakfast area, built in cupboard housing central heating boiler, windows to side and rear aspects and door to

#### **BOOT ROOM** 13'5 x 4'6 (4.09m x 1.37m)

With plumbing for washing machine and door to side garden.

#### **BEDROOM ONE** 15'1 x 13'6 (4.60m x 4.11m)

A good size master bedroom with seating area, radiator and window to rear aspect.

# **BEDROOM TWO** 13'8 x 12'8 (4.17m x 3.86m)

With radiator and window to front aspect.

## **BATHROOM**

Comprising shower cubicle, low flush WC, wash hand basin, radiator and window to rear aspect.