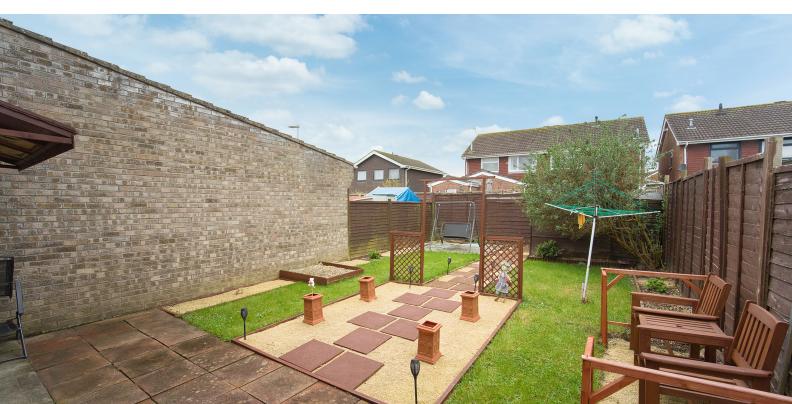

Stepping outside, you'll find a Westerly facing garden basking in the glow of the afternoon and evening sunshine. Whether it's enjoying a morning cup of coffee or hosting a barbecue with friends, this outdoor oasis offers endless opportunities for relaxation and enjoyment.

#### Gardens:

FRONT: Nice size frontage with the garden being mainly paved with pathway to the front door. REAR a Westerly facing garden, with patio area, shingled area, and grass areas