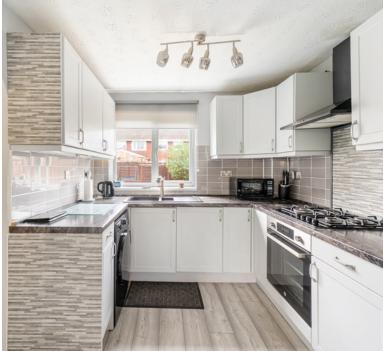

#### Kitchen:

Modern sink unit, matching floor and wall units, built in oven & hob with extractor hood, double glazed window, archway to the dining room