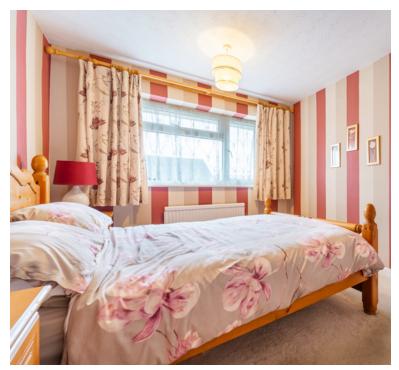

### Dining room:

Radiator, sliding doors to the garden

**First floor landing:** Loft access, double glazed window

**Bedroom 1:** Radiator, double glazed window

**Bedroom 2:** Radiator, double glazed window

#### Bedroom 3:

Radiator, double glazed window

#### Bathroom:

Bath with shower over, shower screen, wash hand basin, double glazed window, heated towel rail

#### Separate WC:

Low level WC, radiator, double glazed window

#### Gardens:

FRONT: Nice size frontage with the garden being mainly paved with pathway to the front door. REAR a Westerly facing garden, with patio area, shingled area, and grass areas

#### Garage:

The GARAGE is set in a block, approximately 100 yards away, plus there is communal parking for 6-7 cars

Solar Panels:

These are owned by the seller