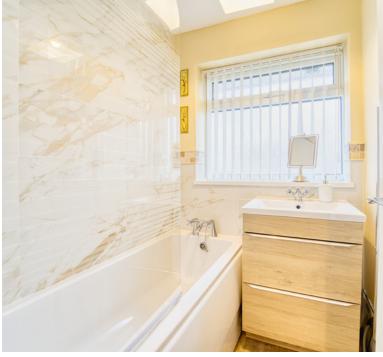

#### Bathroom:

Bath with shower over, shower screen, wash hand basin, double glazed window, heated towel rail