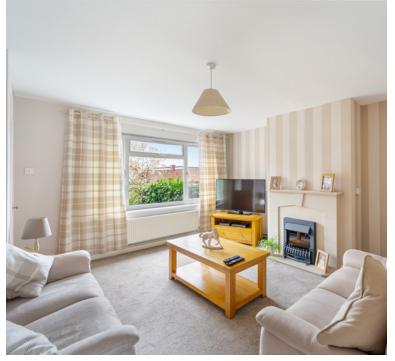

#### Lounge:

Central feature electric fireplace, double glazed window, radiator, door to the kitchen