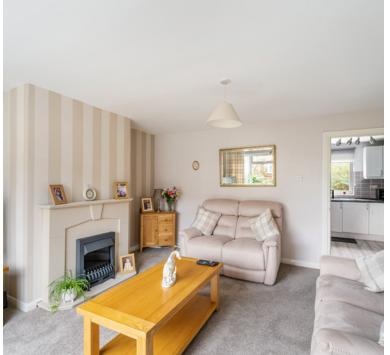

#### Lounge:

Central feature electric fireplace, double glazed window, radiator, door to the kitchen