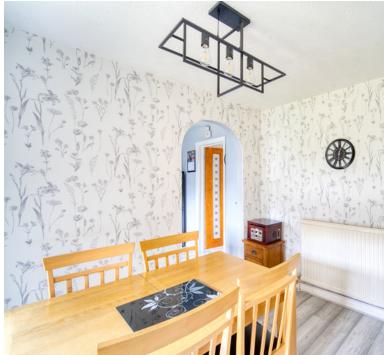

### Dining room:

Radiator, sliding doors to the garden

**First floor landing:** Loft access, double glazed window

**Bedroom 1:** Radiator, double glazed window

**Bedroom 2:** Radiator, double glazed window