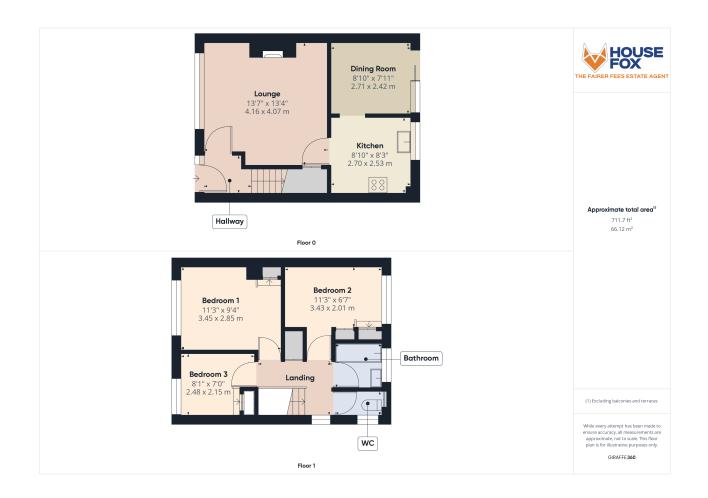

Upon entering, you have a hallway, lounge, adorned with natural light filtering through the double-glazed windows, offers a cosy retreat for relaxation or entertaining guests. The kitchen, thoughtfully designed and equipped, beckons culinary enthusiasts to unleash their creativity. Adjacent to the kitchen lies the dining room, a charming space perfect for family meals or intimate gatherings.

Ascending the staircase, you'll discover three bedrooms providing ample space for rest and rejuvenation. The bathroom, boasting contemporary fittings and fixtures, offers a sanctuary for indulgent self-care routines.

#### Hallway:

Stairs to the first floor, door to the lounge

#### Lounge:

Central feature electric fireplace, double glazed window, radiator, door to the kitchen

#### Kitchen:

Modern sink unit, matching floor and wall units, built in oven & hob with extractor hood, double glazed window, archway to the dining room

### Dining room:

Radiator, sliding doors to the garden

**First floor landing:** Loft access, double glazed window

**Bedroom 1:** Radiator, double glazed window

**Bedroom 2:** Radiator, double glazed window

#### Bedroom 3:

Radiator, double glazed window

#### Bathroom:

Bath with shower over, shower screen, wash hand basin, double glazed window, heated towel rail

#### Separate WC:

Low level WC, radiator, double glazed window