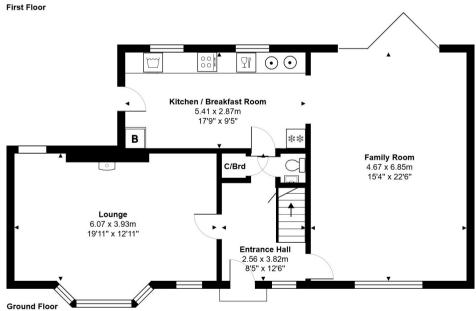

## Laleham Road, Staines-upon-Thames, Surrey, TW18 2NP

CHARMING DETACHED CHARACTER PROPERTY SITUATED ALONG THIS SOUGHT AFTER ROAD IDEALLY POSITIONED FOR EASY ACCESS TO STAINES TOWN CENTRE, MAINLINE TRAIN STATION, BUS ROUTES TO LHR/T5, LOCAL SHOPS & SCHOOLS. The property is in good order throughout and benefits from a spacious lounge, modern fitted kitchen/breakfast room, family room with bi-folding doors to rear garden, downstairs W.C, four well-proportioned bedrooms (en-suite to Bed 1), further modern white bathroom suite, well-maintained secluded gardens to rear and side and extensive off-street parking. No Onward Chain. Viewings Highly Recommended!

## ROOM DESCRIPTIONS