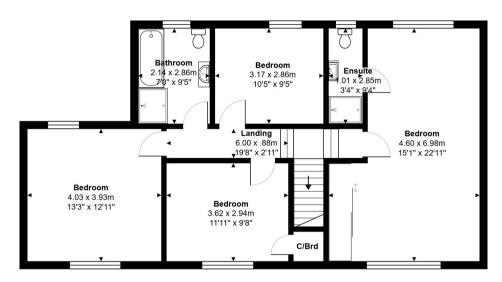

## Laleham Road, Staines-upon-Thames, Surrey, TW18 2NP

CHARMING DETACHED CHARACTER PROPERTY SITUATED ALONG THIS SOUGHT AFTER ROAD IDEALLY POSITIONED FOR EASY ACCESS TO STAINES TOWN CENTRE, MAINLINE TRAIN STATION, BUS ROUTES TO LHR/T5, LOCAL SHOPS & SCHOOLS. The property is in good order throughout and benefits from a spacious lounge, modern fitted kitchen/breakfast room, family room with bi-folding doors to rear garden, downstairs W.C, four well-proportioned bedrooms (en-suite to Bed 1), further modern white bathroom suite, well-maintained secluded gardens to rear and side and extensive off-street parking. No Onward Chain. Viewings Highly Recommended!

## ROOM DESCRIPTIONS