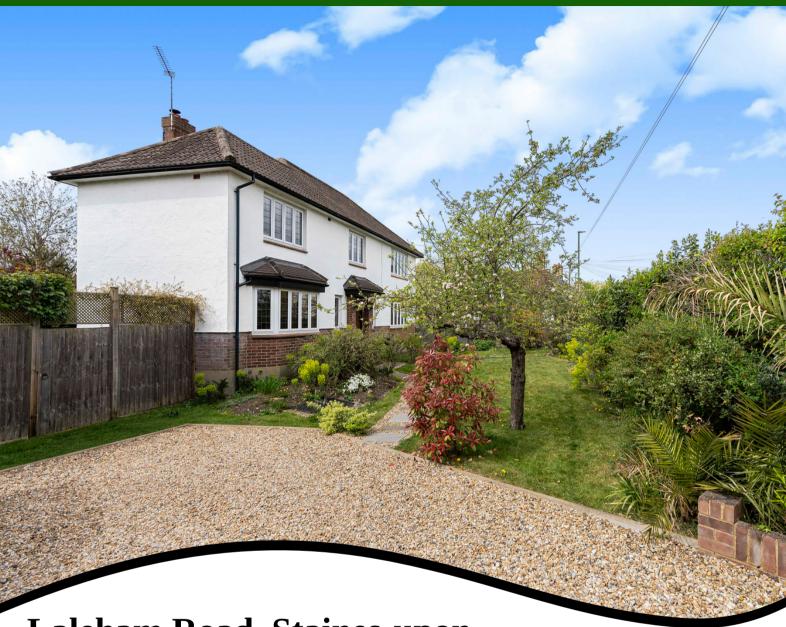

## Laleham Road, Staines-upon-Thames, Surrey, TW18 2NP

CHARMING DETACHED CHARACTER PROPERTY SITUATED ALONG THIS SOUGHT AFTER ROAD IDEALLY POSITIONED FOR EASY ACCESS TO STAINES TOWN CENTRE, MAINLINE TRAIN STATION, BUS ROUTES TO LHR/T5, LOCAL SHOPS & SCHOOLS. The property is in good order throughout and benefits from a spacious lounge, modern fitted kitchen/breakfast room, family room with bi-folding doors to rear garden, downstairs W.C, four well-proportioned bedrooms (en-suite to Bed 1), further modern white bathroom suite, well-maintained secluded gardens to rear and side and extensive off-street parking. No Onward Chain. Viewings Highly Recommended!