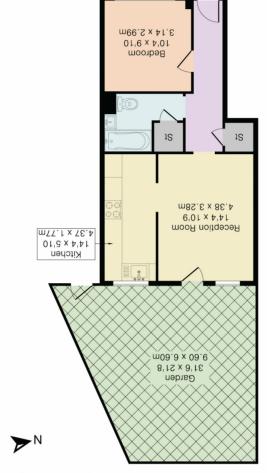

# Reception

14' 4" x 10' 9" (4.37m x 3.28m) Rear aspect double glazed window and door to garden, radiator, oak wood floor, access to kitchen

## Kitchen

14' 4" x 5' 10" (4.37m x 1.78m) Rear aspect double glazed window, range of eye and base level units with gas hob with oven under and extractor hood over, single drainer sink, wall mounted boiler, plumbing and space for washing machine and dishwasher, tiled floor

# Bedroom

10' 4" x 9' 10" (3.15m x 3.00m) Front aspect double glazed window, radiator

### Garden

Private South facing garden mainly laid to lawn with large storage shed at the the rear with power, Patio area and side gate to front