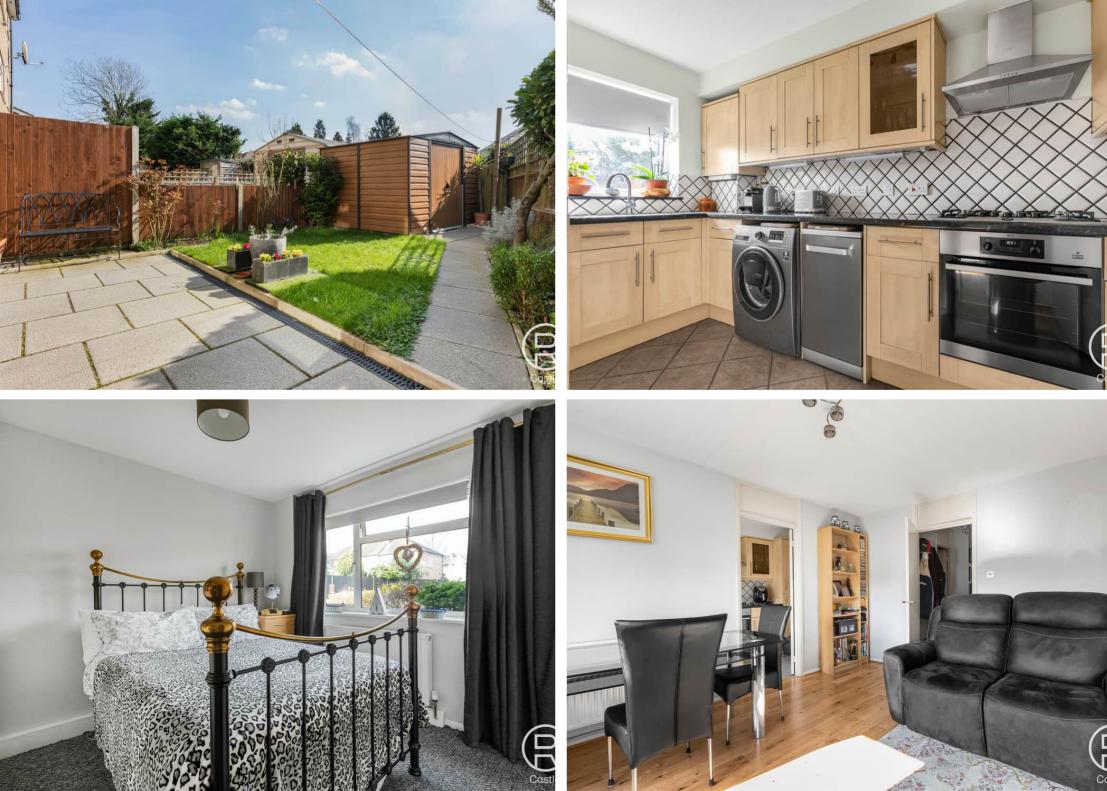

## Kitchen

14' 4" x 5' 10" (4.37m x 1.78m) Rear aspect double glazed window, range of eye and base level units with gas hob with oven under and extractor hood over, single drainer sink, wall mounted boiler, plumbing and space for washing machine and dishwasher, tiled floor

## Shower Room

Large shower cubicle, low level WC, vanity wash hand unit, fully tiled walls and floor, heated towel rail, extractor fan

# Bedroom

10' 4" x 9' 10" (3.15m x 3.00m) Front aspect double glazed window, radiator

### Garden

Private South facing garden mainly laid to lawn with large storage shed at the the rear with power, Patio area and side gate to front