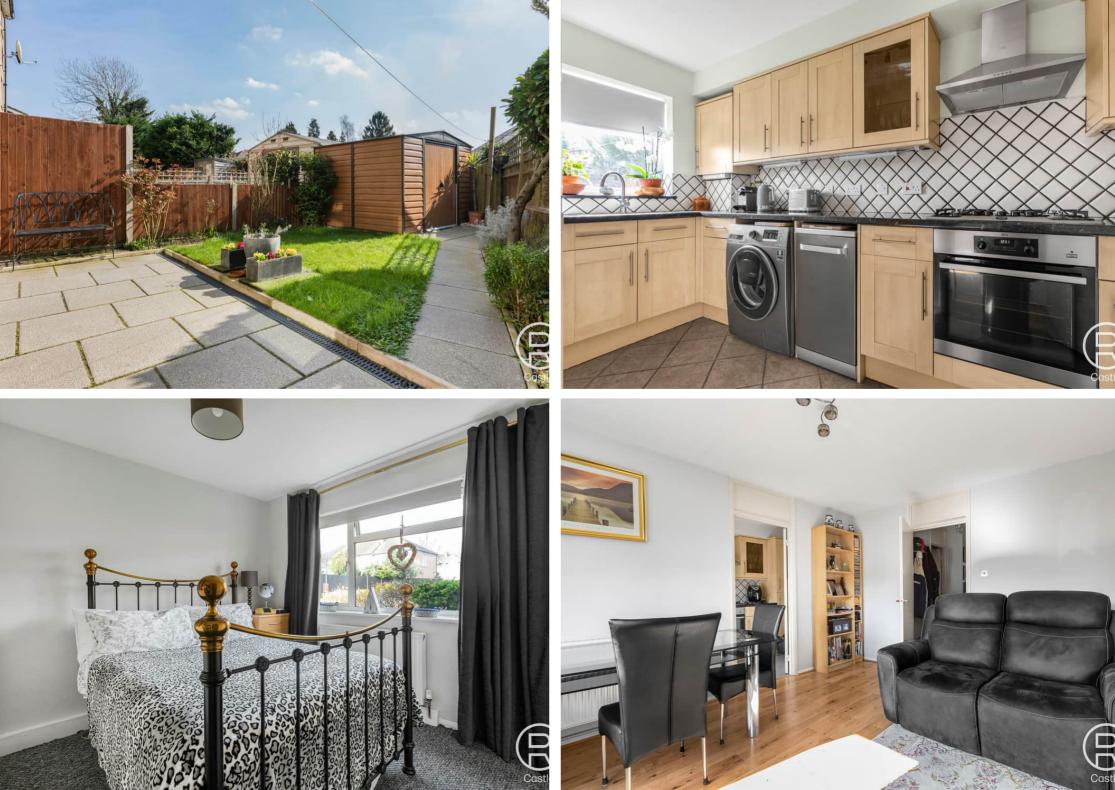

# Reception

14' 4" x 10' 9" (4.37m x 3.28m) Rear aspect double glazed window and door to garden, radiator, oak wood floor, access to kitchen

## Kitchen

14' 4" x 5' 10" (4.37m x 1.78m) Rear aspect double glazed window, range of eye and base level units with gas hob with oven under and extractor hood over, single drainer sink, wall mounted boiler, plumbing and space for washing machine and dishwasher, tiled floor

# Bedroom

10' 4" x 9' 10" (3.15m x 3.00m) Front aspect double glazed window, radiator

### Garden

Private South facing garden mainly laid to lawn with large storage shed at the the rear with power, Patio area and side gate to front