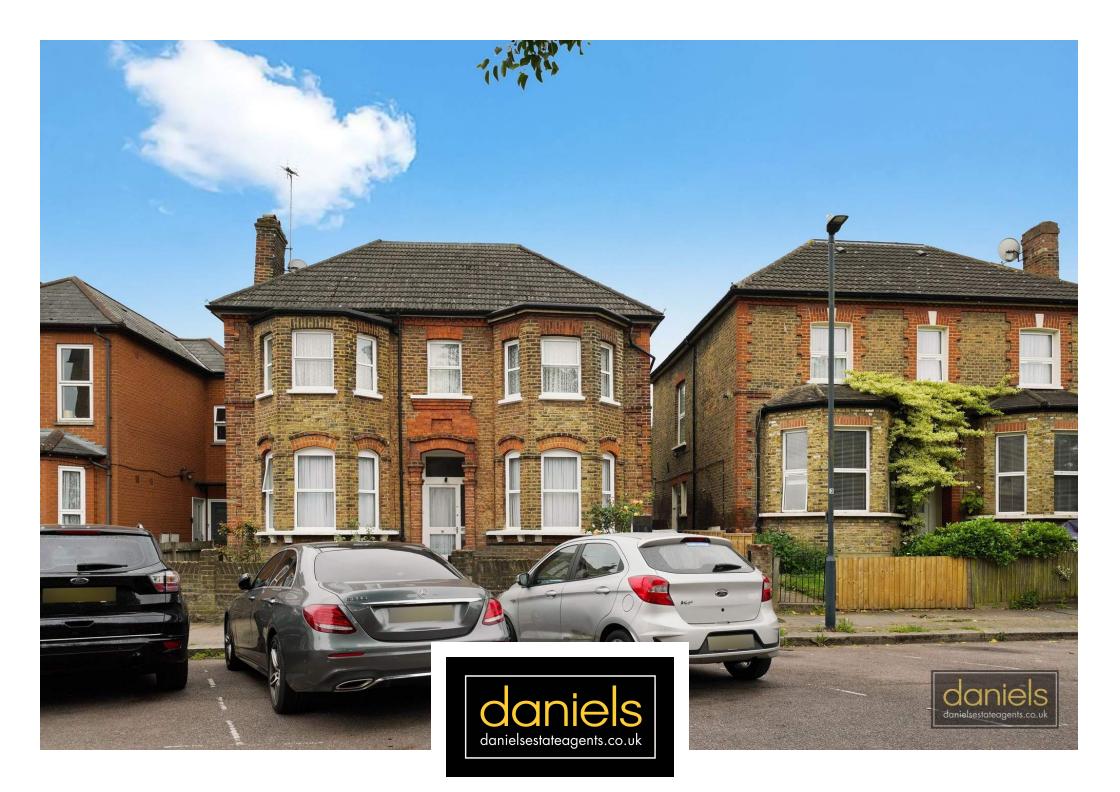

## St Albans Road, Harlesden, London NW10 8UG £515,000 - Leasehold

OVER 1000SQFT OF LIVING SPACE & PRIVATE GARDEN...

Located on a popular residential road in Harlesden is this THREE BEDROOM FLAT set on the FIRST FLOOR of this DOUBLE FRONTED DETACHED BUILDING. The property has been lovingly by its present owners and boasts PRIVATE ENTRANCE FROM THE STREET, GROUND FLOOR HALLWAY STORAGE, SPACIOUS LANDING, THREE GOOD SIZE BEDROOMS, BAY FRONTED RECEPTION ROOM, KITCHEN BREAKFAST ROOM & FAMILY BATHROOM.

## **POINTS OF INTEREST**

- OVER 1000SQFT
- PRIVATE REAR GARDEN
- PRIVATE ENTRANCE FROM STREET
- FIRST FLOOR OF DETACHED BUILDING

- THREE BEDROOMS
- KITCHEN BREAKFAST ROOM
- DOUBLE BAY FRONTED
- LEASEHOLD