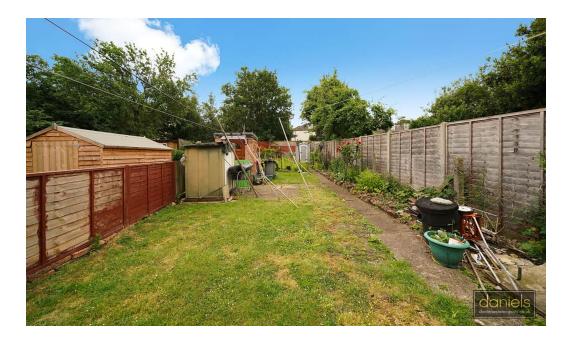

The property also boasts a 77ft approx PRIVATE REAR GARDEN.

We have been advised by the seller that the Ground Rent per annum is £10 and the annual service charge which includes buildings insurance is approx £400. These details will need to be checked by your legal conveyancer.

## **POINTS OF INTEREST**

- OVER 1000SQFT
- PRIVATE REAR GARDEN
- PRIVATE ENTRANCE FROM STREET
- FIRST FLOOR OF DETACHED BUILDING

- THREE BEDROOMS
- KITCHEN BREAKFAST ROOM
- DOUBLE BAY FRONTED
- LEASEHOLD