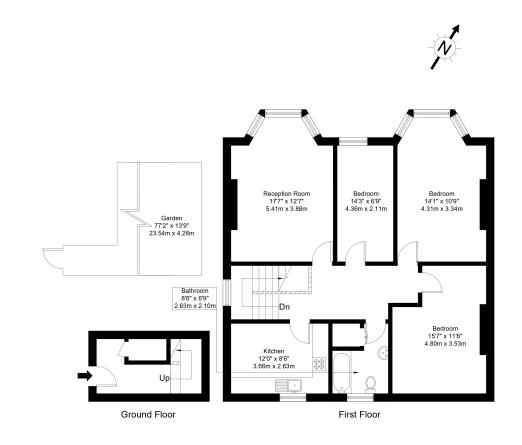

## St. Albans Road, NW10 8UG

Approx Gross Internal Area = 101.6 sq m / 1093 sq ft

Ref : B L E U L A N The Floor plan is not to scale and measurements and areas shown are approximate and therefore should be used for illustrative purposes only. The plan has been prepared in accordance with the RICS code of Measuring Practice and whilst we have confidence in the information produced it must not be relied on. Maximum lengths and widths are represented on the floor plan. If there is any aspect of particular importance, you should earry out or commission your own inspection of the property.

## St Albans Road, Harlesden, London NW10 8UG £515,000 - Leasehold

OVER 1000SQFT OF LIVING SPACE & PRIVATE GARDEN...

Located on a popular residential road in Harlesden is this THREE BEDROOM FLAT set on the FIRST FLOOR of this DOUBLE FRONTED DETACHED BUILDING. The property has been lovingly by its present owners and boasts PRIVATE ENTRANCE FROM THE STREET, GROUND FLOOR HALLWAY STORAGE, SPACIOUS LANDING, THREE GOOD SIZE BEDROOMS, BAY FRONTED RECEPTION ROOM, KITCHEN BREAKFAST ROOM & FAMILY BATHROOM.

The property also boasts a 77ft approx PRIVATE REAR GARDEN.

We have been advised by the seller that the Ground Rent per annum is £10 and the annual service charge which includes buildings insurance is approx £400. These details will need to be checked by your legal conveyancer.