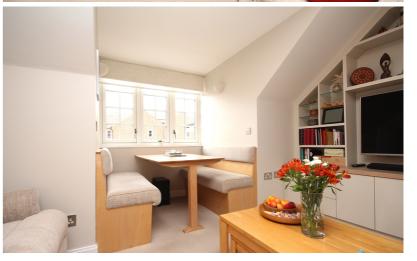

# Living/Dining Room

4.67m max x 4.88m (15' 4" x 16' 0")
Two double glazed windows to side aspect.
Bespoke fitted Neville Johnson
entertainment unit to one wall with a
variety of shelving and cupboard storage
options. Further Neville Johnson 6 drawer
fitted unit providing invaluable further
storage space. Fitted table and bench
seating area with further storage under
seating. Open access with: