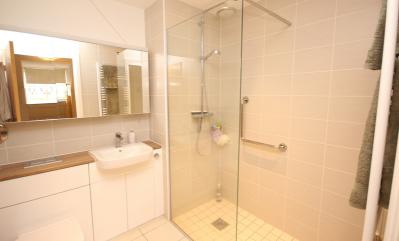

#### En-suite Shower Room

Modern suite comprising a low level wc with dual flush and wash hand basin set into a vanity unit with storage under. Large double shower enclosed by glass screen. Heated ladder style towel rail and tiled floor.