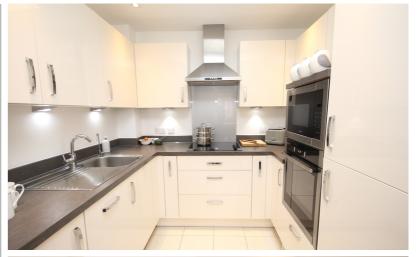

#### Kitchen

# 2.25m x 2.31m (7' 5" x 7' 7")

Beautifully fitted in a range of matching units providing ample storage space. Integrated Neff oven, and microwave. Neff electric hob with extractor over and glass splash back. Integrated dishwasher and fridge/freezer. Single drainer sink unit with mixer tap. Under cupboard display lighting. Tiled floor. Velux skylight providing superb natural light.