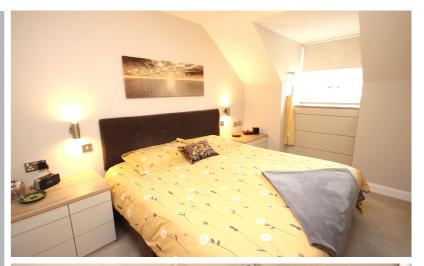

#### Bedroom

3.48m min x 3.26m (11' 5" x 10' 8")

Double glazed window to the side aspect.

Range of bespoke Neville Johnson fitted wardrobes to one wall provided ample hanging and storage space. Further fitted bespoke beside units and under window drawer unit. Door leading to: