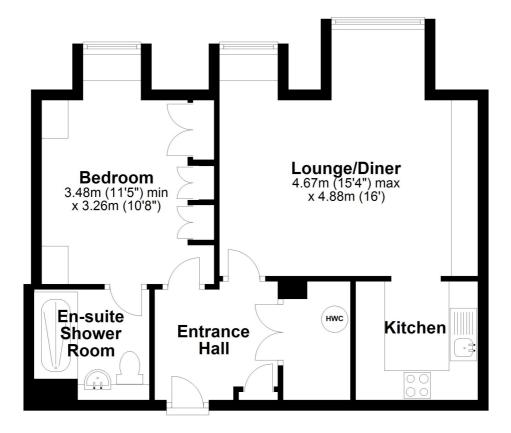

#### **Entrance Hall**

Hardwood door to front. Small cupboard housing the electric consumer unit. Large walk-in cupboard housing the pressurised hot water cylinder, water softener and plumbing for a washing machine. Ample shelving and storage space.

# Living/Dining Room

4.67m max x 4.88m (15' 4" x 16' 0")
Two double glazed windows to side aspect.
Bespoke fitted Neville Johnson
entertainment unit to one wall with a
variety of shelving and cupboard storage
options. Further Neville Johnson 6 drawer
fitted unit providing invaluable further
storage space. Fitted table and bench
seating area with further storage under
seating. Open access with:

# 2.25m x 2.31m (7' 5" x 7' 7")

Beautifully fitted in a range of matching units providing ample storage space. Integrated Neff oven, and microwave. Neff electric hob with extractor over and glass splash back. Integrated dishwasher and fridge/freezer. Single drainer sink unit with mixer tap. Under cupboard display lighting. Tiled floor. Velux skylight providing superb natural light.

#### Bedroom

3.48m min x 3.26m (11' 5" x 10' 8")

Double glazed window to the side aspect.

Range of bespoke Neville Johnson fitted wardrobes to one wall provided ample hanging and storage space. Further fitted bespoke beside units and under window drawer unit. Door leading to:

#### En-suite Shower Room

Modern suite comprising a low level wc with dual flush and wash hand basin set into a vanity unit with storage under. Large double shower enclosed by glass screen. Heated ladder style towel rail and tiled floor.

# **Second Floor**

Approx. 51.3 sq. metres (552.5 sq. feet)

Total area: approx. 51.3 sq. metres (552.5 sq. feet)

All measurements are approximate and quoted in metric with imperial equivalents and for general guidance only and whilst every attempt has been made to ensure accuracy, they must not be relied on. The fixtures, fittings and appliances referred to have not been tested and therefore no guarantee can be given and that they are in working order. Internal photographs are reproduced for general information and it must not be inferred that any item shown is included with the property. For a free valuation, contact the numbers listed on the brochure