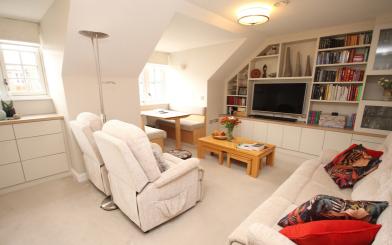

# Living/Dining Room

4.67m max x 4.88m (15' 4" x 16' 0")
Two double glazed windows to side aspect.
Bespoke fitted Neville Johnson
entertainment unit to one wall with a
variety of shelving and cupboard storage
options. Further Neville Johnson 6 drawer
fitted unit providing invaluable further
storage space. Fitted table and bench
seating area with further storage under
seating. Open access with: