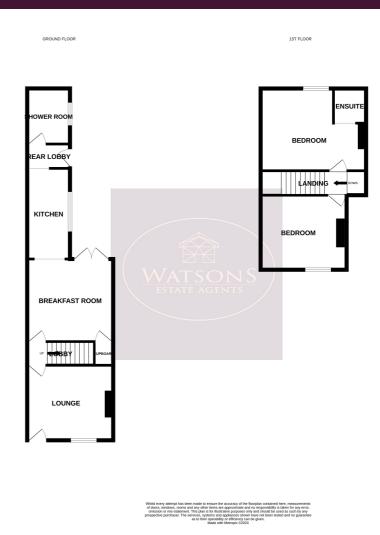

#### **Ground Floor**

# Lounge

3.52m x 3.22m (11' 7" x 10' 7") Composite entrance door and uPVC double glazed window to the front. Karndean wood effect flooring, radiator and door to the dining kitchen.

# **Dining Kitchen**

3.58m x 3.52m (11' 9" x 11' 7") A range of matching high gloss wall and base units with worksurfaces incorporating an inset 1.5 bowl sink and drainer unit. Integrated appliances including waist height electric oven, microwave, fridge freezer and induction hob with extractor over. Breakfast bar, plumbing for washing machine, ceiling spotlights, 2 radiators, Karndean wood effect flooring and under stairs storage cupboard. UPVC double glazed window to the side, French doors to the rear garden, door to the rear lobby and stairs to the first floor.

# **Rear Lobby**

Doors to the shower room, dining kitchen and uPVC door to the rear garden.

#### **Shower Room**

White 3 piece suite comprising WC, pedestal sink and shower cubicle with mains fed shower. Chrome heated towel rail, ceiling spotlights, tiled floor and fully tiled walls.

#### **First Floor**

### Landing

Doors to both bedrooms.

#### **Bedroom 1**

4.62m x 3.62m (15' 2" x 11' 11") UPVC double glazed window to the rear, radiator and door to the en suite.

# **En Suite**

White 3 piece suite comprising wc, wall mounted sink unit and shower cubicle with electric shower. Radiator and partly tiled walls.

#### Bedroom 2

 $3.59m \times 3.36m (11' 9" \times 11' 0")$  UPVC double glazed window to the front, radiator and laminate wood flooring.