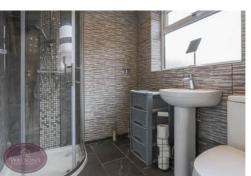

#### **Shower Room**

White 3 piece suite comprising WC, pedestal sink and shower cubicle with mains fed shower. Chrome heated towel rail, ceiling spotlights, tiled floor and fully tiled walls.