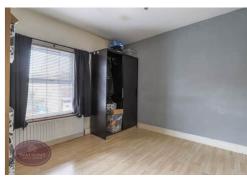

#### **Bedroom 1**

4.62m x 3.62m (15' 2" x 11' 11") UPVC double glazed window to the rear, radiator and door to the en suite.

#### Bedroom 2

 $3.59m \times 3.36m (11' 9" \times 11' 0")$  UPVC double glazed window to the front, radiator and laminate wood flooring.