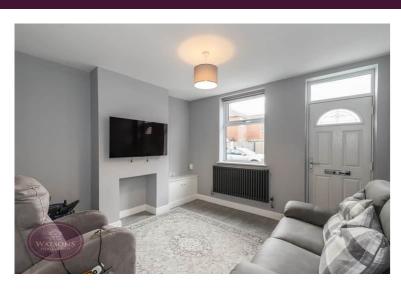

# Lounge

3.52m x 3.22m (11' 7" x 10' 7") Composite entrance door and uPVC double glazed window to the front. Karndean wood effect flooring, radiator and door to the dining kitchen.