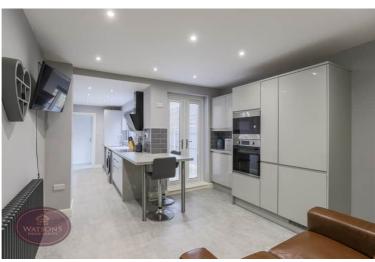

# **Dining Kitchen**

3.58m x 3.52m (11' 9" x 11' 7") A range of matching high gloss wall and base units with worksurfaces incorporating an inset 1.5 bowl sink and drainer unit. Integrated appliances including waist height electric oven, microwave, fridge freezer and induction hob with extractor over. Breakfast bar, plumbing for washing machine, ceiling spotlights, 2 radiators, Karndean wood effect flooring and under stairs storage cupboard. UPVC double glazed window to the side, French doors to the rear garden, door to the rear lobby and stairs to the first floor.