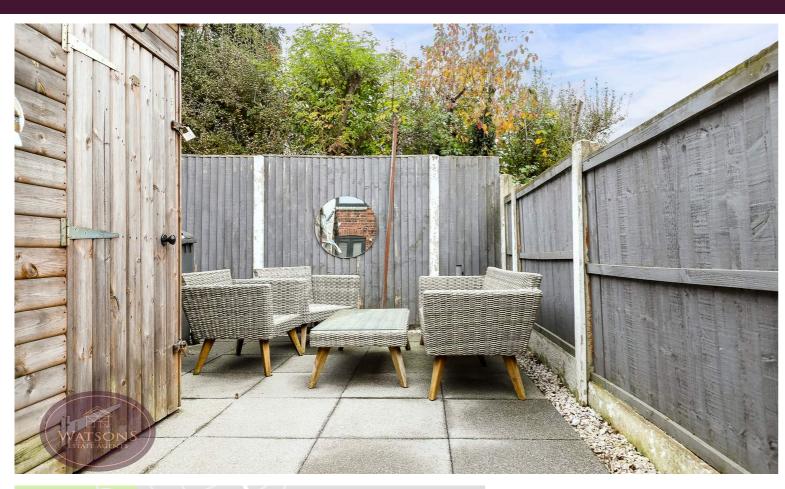

# **Outside**

The rear garden is enclosed by timber fencing to the perimeter with gated access to the side, and comprises paved patio area and timber shed.