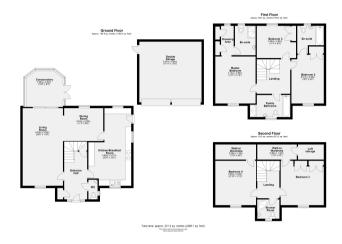

## £850,000 Freehold

- large driveway
- two ensuite bedrooms
- 5 double bedrooms
- detached house
- · landscaped garden
- · detached double garage
- · desirable area
- EPC C
- EPC Rating