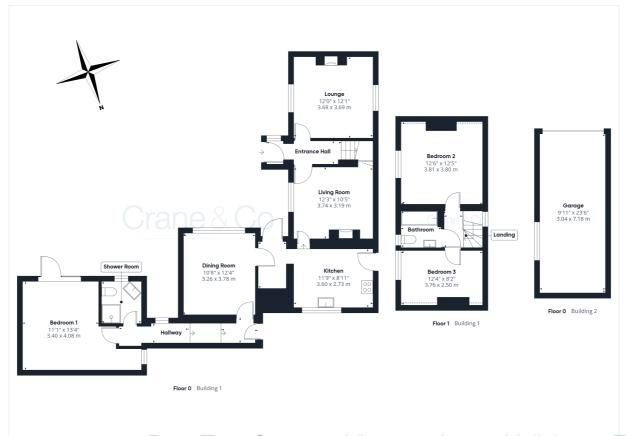

## Room Sizes

Entrance Hall Living Room - 12' 3" x 10' 5" Kitchen - 11'9" x 8'11" Lounge - 12' 0" x 12' 1" Dining Room - 12' 4" x 10' 8" Bedroom 1 - 13' 4" x 11' 1" Shower Room Bedroom 2 - 12' 6" x 12' 5" Bathroom Bedroom 3 - 12' 4" x 8' 2" Garage - 23' 6" x 9' 11"