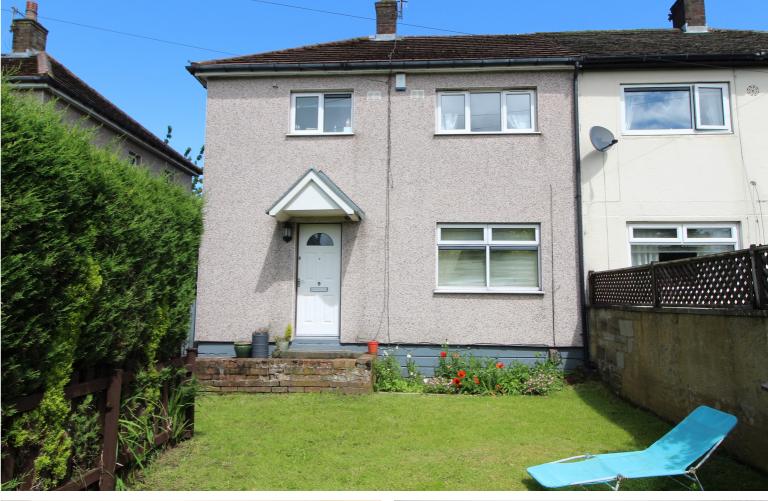

## **FULL DESCRIPTION**

Offered for sale is this three bedroom semi-detached house which is handily placed for access to the local school, situated in the popular area of Long Lee. This property benefits from gas central heating and double glazing and enjoys gardens to both the front and rear of the property. In brief comprises of an entrance hall, through lounge/diner with windows to both the front and rear, utility area with side entrance door, kitchen with a range of modern wall and base units, worktps, sink, window to the rear. First floor - Landing with built in cupboard, side window. Three Bedrooms and a Bathroom comprising of a bath with shower over, w.c., wash basin, two windows.