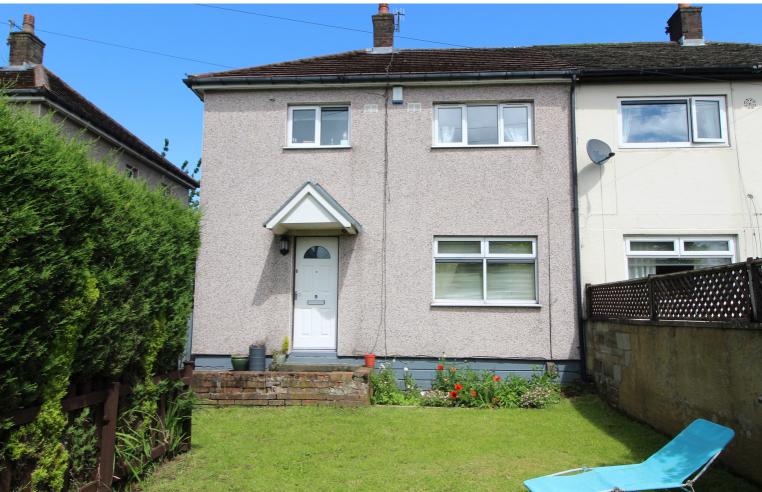

## **FULL DESCRIPTION**

Offered for sale is this three bedroom semi-detached house which is handily placed for access to the local school, situated in the popular area of Long Lee. This property benefits from gas central heating and double glazing and enjoys gardens to both the front and rear of the property. In brief comprises of an entrance hall, through lounge/diner with windows to both the front and rear, utility area with side entrance door, kitchen with a range of modern wall and base units, worktps, sink, window to the rear. First floor - Landing with built in cupboard, side window. Three Bedrooms and a Bathroom comprising of a bath with shower over, w.c., wash basin, two windows.