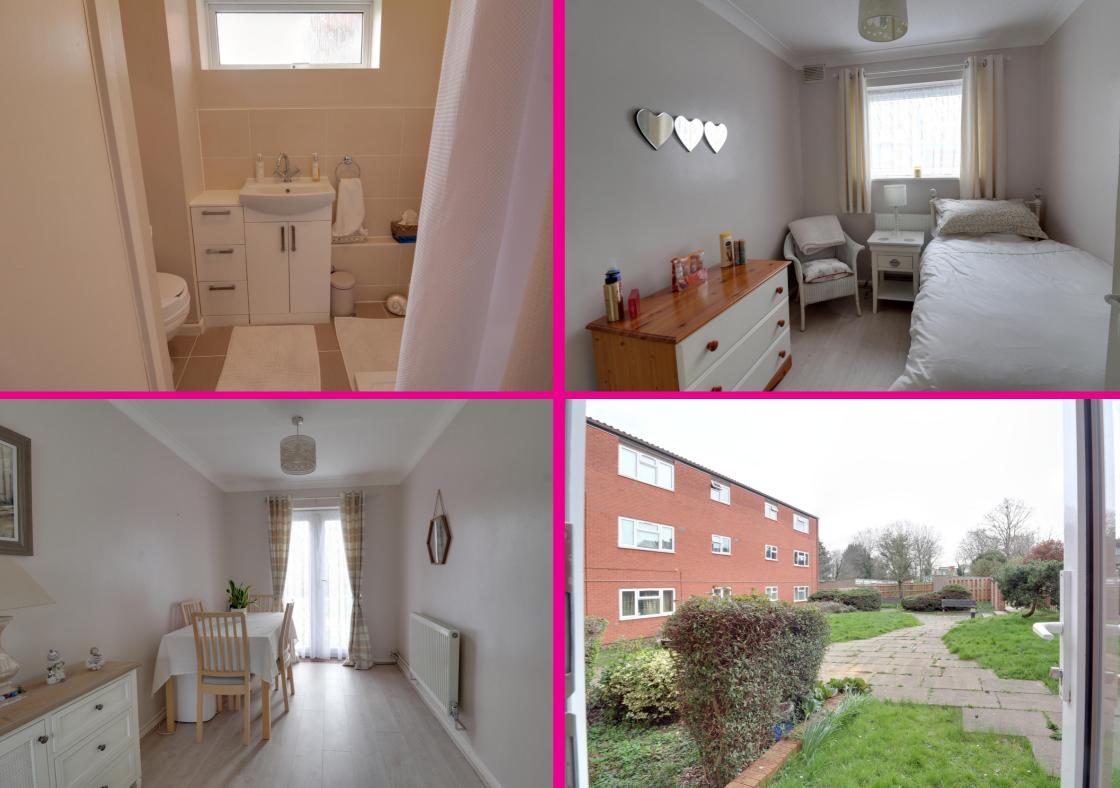

## Description

A spacious, ground floor apartment situated in a convenient location within Chells. Presented to a high standard and well cared for by its current owner.

Accommodation comprises of entrance via intercom system, light and spacious entrance hall, a generous size lounge which is open plan to the dining area.

There is a modern fitted kitchen with plenty of cupboard space and part built in appliances.

In addition to this there are two well proportioned bedrooms.

The bathroom has shower, wash basin and W/C. this lends itself for disabled access.

Outside to the side of the block is communal parking which is allocated to the block.

The area has lots of local amenities including local shops and bus service to the town and station.