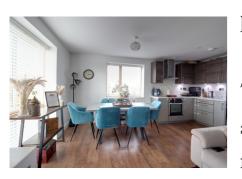

## Description

A spacious two bedroom property situated on the top floor, there is lift access to level two and a private stairwell leading to the apartment.

The accommodation comprises of entrance hall, a fabulous open plan kitchen-diner and living area. There is dual aspect windows allowing plenty of natural light to flood the apartment. There is also plenty of room for a dining table.

The kitchen has ample cupboard space and also benefits from built in appliances.

Both bedrooms are of a generous size and the master benefits from en-suite shower room.

The main bathroom has enclosed bath with shower, wash basin and W/C.