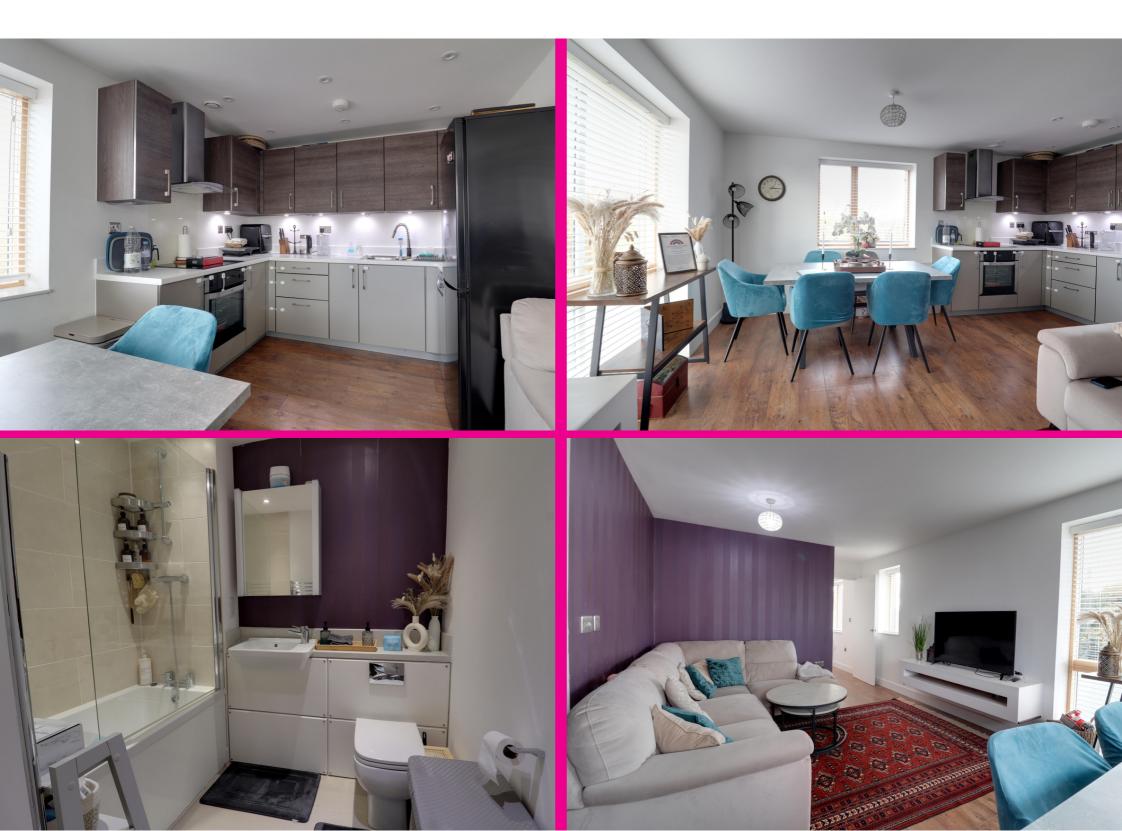

## Description

A spacious two bedroom property situated on the top floor, there is lift access to level two and a private stairwell leading to the apartment.

The accommodation comprises of entrance hall, a fabulous open plan kitchen-diner and living area. There is dual aspect windows allowing plenty of natural light to flood the apartment. There is also plenty of room for a dining table.

The kitchen has ample cupboard space and also benefits from built in appliances.

Both bedrooms are of a generous size and the master benefits from en-suite shower room.

The main bathroom has enclosed bath with shower, wash basin and W/C.