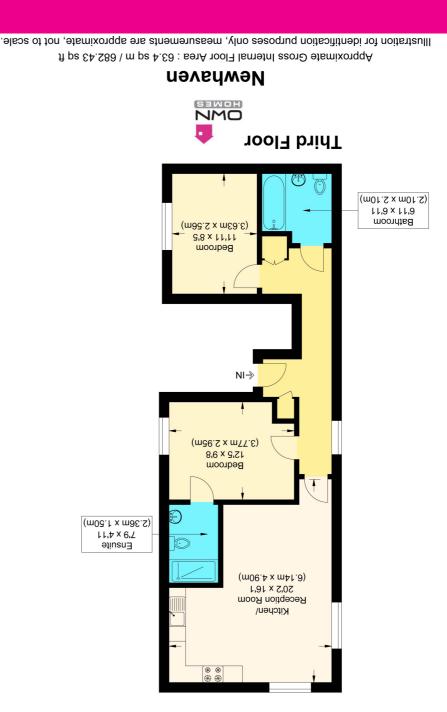

## Description

A spacious two bedroom property situated on the top floor, there is lift access to level two and a private stairwell leading to the apartment.

The accommodation comprises of entrance hall, a fabulous open plan kitchen-diner and living area. There is dual aspect windows allowing plenty of natural light to flood the apartment. There is also plenty of room for a dining table.

The kitchen has ample cupboard space and also benefits from built in appliances.

Both bedrooms are of a generous size and the master benefits from en-suite shower room.

The main bathroom has enclosed bath with shower, wash basin and W/C.