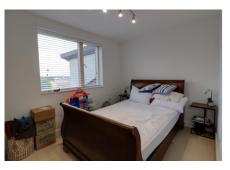

## Description

A spacious two bedroom property situated on the top floor, there is lift access to level two and a private stairwell leading to the apartment.

The accommodation comprises of entrance hall, a fabulous open plan kitchen-diner and living area. There is dual aspect windows allowing plenty of natural light to flood the apartment. There is also plenty of room for a dining table.

The kitchen has ample cupboard space and also benefits from built in appliances.

Both bedrooms are of a generous size and the master benefits from en-suite shower room.

The main bathroom has enclosed bath with shower, wash basin and W/C.