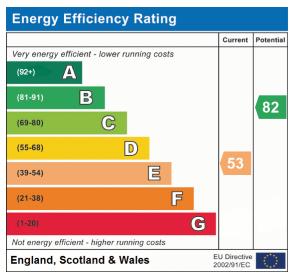

163 EAGLE WAY, HAMPTON VALE, PETERBOROUGH, CAMBRIDGESHIRE. PE7 8EL

£331,000





#### **ABOUT THE PROPERTY**

NO CHAIN | Four-bedroom detached family home with a spacious kitchen/diner, utility room, and lounge | Features include an en-suite master bedroom with a Juliet balcony, and a contemporary family bathroom | French doors leading to the garden, and a ground-floor WC | The rear garden is laid with artificial grass, a patio, and has easy access to the garage and parking space | Attractive kerb appeal with black gates, gravelled frontage, and symmetrical double fronted Juliet balconies | Located near primary and secondary schools, with local amenities and Serpentine Green shopping centre nearby

EPC Rating: E (53)









#### **Entrance Hall**

#### Cloakroom

#### Lounge

5.19m x 3.13m (17' 0" x 10' 3")

#### Kitchen Diner

05.19m x 3.13m (17' 0" x 10' 3")

# **Utility Room**

1.78m x 1.73m (5' 10" x 5' 8")

## First Floor Landing

#### Bedroom 1

3.87m x 3.21m (12' 8" x 10' 6")

#### **Ensuite Shower Room**

#### Bedroom 2

3.25m x 3.05m (10' 8" x 10' 0")

## Family Bathroom

## **Second Floor Landing**

#### Bedroom 3

4.43m x 3.18m (14' 6" x 10' 5")

## Bedroom 4

4.48m x 3.15m (14' 8" x 10' 4")