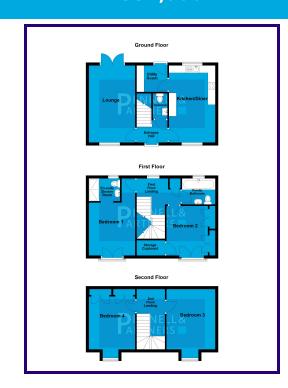

#### **Entrance Hall**

#### Cloakroom

#### Lounge

5.19m x 3.13m (17' 0" x 10' 3")

#### Kitchen Diner

05.19m x 3.13m (17' 0" x 10' 3")

# **Utility Room**

1.78m x 1.73m (5' 10" x 5' 8")

## First Floor Landing

#### Bedroom 1

3.87m x 3.21m (12' 8" x 10' 6")

#### **Ensuite Shower Room**

#### Bedroom 2

3.25m x 3.05m (10' 8" x 10' 0")

## Family Bathroom

## **Second Floor Landing**

#### Bedroom 3

4.43m x 3.18m (14' 6" x 10' 5")

## Bedroom 4

4.48m x 3.15m (14' 8" x 10' 4")