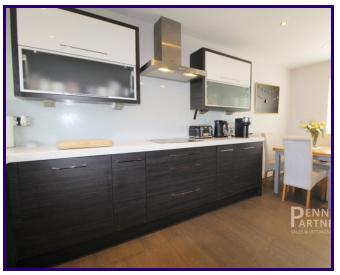

163 EAGLE WAY, HAMPTON VALE, PETERBOROUGH, CAMBRIDGESHIRE. PE7 8EL

£331,000





#### **ABOUT THE PROPERTY**

NO CHAIN | Four-bedroom detached family home with a spacious kitchen/diner, utility room, and lounge | Features include an en-suite master bedroom with a Juliet balcony, and a contemporary family bathroom | French doors leading to the garden, and a ground-floor WC | The rear garden is laid with artificial grass, a patio, and has easy access to the garage and parking space | Attractive kerb appeal with black gates, gravelled frontage, and symmetrical double fronted Juliet balconies | Located near primary and secondary schools, with local amenities and Serpentine Green shopping centre nearby

EPC Rating: E (53)









#### **Entrance Hall**

#### Cloakroom

#### Loun