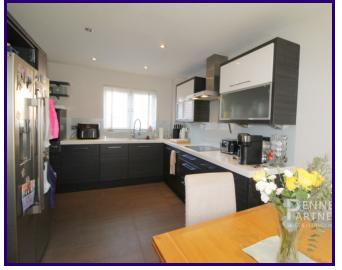

163 EAGLE WAY, HAMPTON VALE, PETERBOROUGH, CAMBRIDGESHIRE. PE7 8EL

£331,000





#### **ABOUT THE PROPERTY**

NO CHAIN | Four-bedroom detached family home with a spacious kitchen/diner, utility room, and lounge | Features include an en-suite master bedroom with a Juliet balcony, and a contemporary family bathroom | French doors leading to the garden, and a ground-floor WC | The rear garden is laid with artificial grass, a patio, and has easy access to the garage and parking space | Attractive kerb appeal with black gates, gravelled frontage, and symmetrical double fronted Juliet balconies | Located near primary and secondary schools, with local amenities and Serpentine Green shopping centre nearby

EPC Rating: E (53)









#### **Entrance Hall**

#### Cloakroom

####