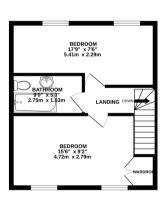

## Floorplan

GROUND FLOOR 536 sq.ft. (49.8 sq.m.) approx. 1ST FLOOR 371 sq.ft. (34.5 sq.m.) approx.

TOTAL FLOOR AREA: 883sq.ft. (82.0 sq.m.) approx.

White every almost been made to ensure the occurs of the floorpise contained free, measurements are contained free, measurements of the second of th