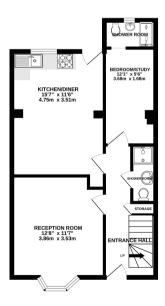

## Floorplan

GROUND FLOOR 536 sq.ft. (49.8 sq.m.) approx. 1ST FLOOR 371 sq.ft. (34.5 sq.m.) approx.

TOTAL FLOOR AREA: 883sq.ft. (82.0 sq.m.) approx.

White every almost been made to ensure the occurs of the floorpise contained free, measurements are contained free, measurements of the second of th