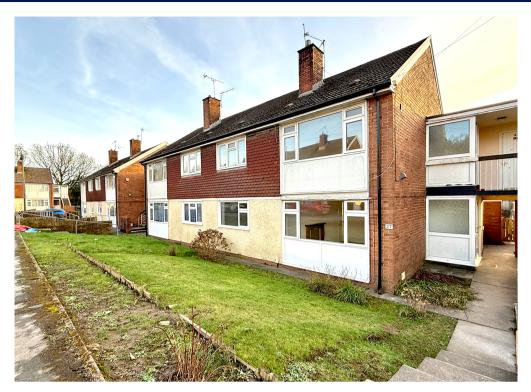

27 Blackbirds Close, Rogerstone, Newport.
NP10 9DG
£150,000

Tenure Leasehold

- RENOVATED GROUND FLOOR FLAT
- 2 DOUBLE BEDROOMS
- REFITTED BATHROOM
- REFITTED KITCHEN
- LIVING ROOM

- NO CHAIN
- LARGE REAR GARDEN
- WALKING DISTANCE TO PYE CORNER TRAIN STATION
- BASSALEG SCHOOL CATCHMENT AREA

A fully renovated, ground floor flat situated in the High Cross area to the west of Newport within walking distance to all local amenities, bus routes, Bassaleg School, Pye Corner train station with direct lines to Cardiff & easy access of Junction 27 & 28 of the M4.

Perfect for first time buyers, in brief the accommodation comprises: To the ground floor: An entrance porch, living room, kitchen, two double bedrooms and refitted bathroom. Outside, to the rear is a storage shed and large, enclosed, private garden. The property further benefits from having a new gas combi boiler, electrics, windows, doors, electrics and has been plastered throughout.