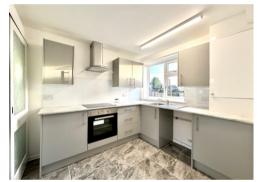

Perfect for first time buyers, in brief the accommodation comprises: To the ground floor: An entrance porch, living room, kitchen, two double bedrooms and refitted bathroom. Outside, to the rear is a storage shed and large, enclosed, private garden. The property further benefits from having a new gas combi boiler, electrics, windows, doors, electrics and has been plastered throughout.