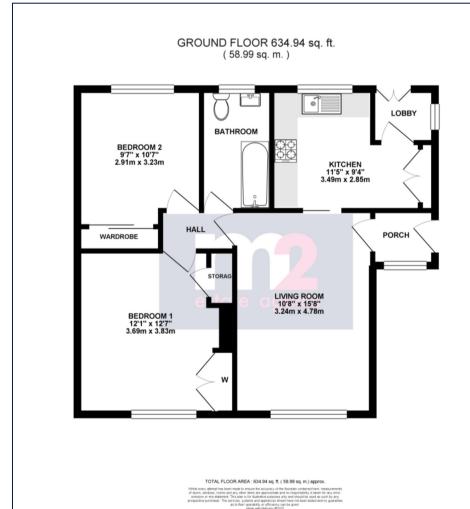

Perfect for first time buyers, in brief the accommodation comprises: To the ground floor: An entrance porch, living room, kitchen, two double bedrooms and refitted bathroom. Outside, to the rear is a storage shed and large, enclosed, private garden. The property further benefits from having a new gas combi boiler, electrics, windows, doors, electrics and has been plastered throughout.