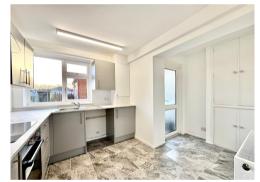

Perfect for first time buyers, in brief the accommodation comprises: To the ground floor: An entrance porch, living room, kitchen, two double bedrooms and refitted bathroom. Outside, to the rear is a storage shed and large, enclosed, private garden. The property further benefits from having a new gas combi boiler, electrics, windows, doors, electrics and has been plastered throughout.