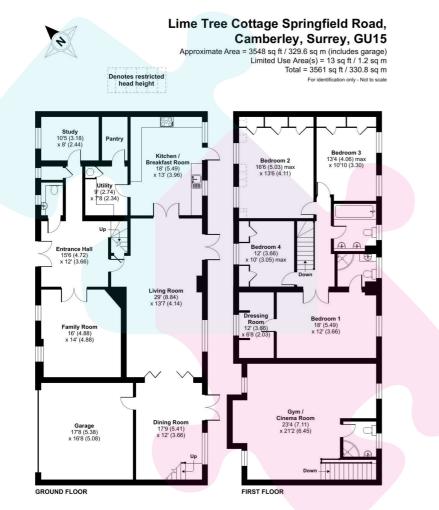

In terms of accommodation the property is extremely versatile. The main first floor accommodation comprises four double bedrooms all with built in wardrobes and the principal bedroom has a dressing room and an en-suite shower room. The family bathroom has been refitted. The annexe part of the first floor (which is accessed via its own staircase) is currently arranged as a gym/media room, but obviously can be a further bedroom measuring at an enormous 23ft x 21ft and has an en-suite shower room.

In terms of ground floor accommodation, you enter into a spacious and welcoming reception hall leading to a study and a formal front aspect lounge measuring 16ft x 14ft. The house really opens up to the back where you find the kitchen/breakfast room, utility room and pantry. Then there is the impressive and all encompassing living/dining room measuring nearly 30ft x 13ft. From here there are folding casement

## Email: info@jigsaw-estates.co.uk

Whilst every attempt has been made to ensure the accuracy of the floor plan, measurements are approximate and no responsibility is taken for any error or mis-statement. The plan is for illustrative purposes only.