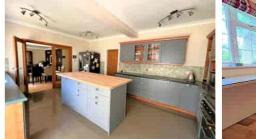

In terms of ground floor accommodation, you enter into a spacious and welcoming reception hall leading to a study and a formal front aspect lounge measuring 16ft x 14ft. The house really opens up to the back where you find the kitchen/breakfast room, utility room and pantry. Then there is the impressive and all encompassing living/dining room measuring nearly 30ft x 13ft. From here there are folding casement