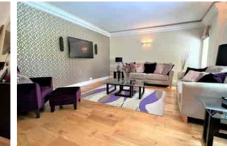

In terms of ground floor accommodation, you enter into a spacious and welcoming reception hall leading to a study and a formal front aspect lounge measuring 16ft x 14ft. The house really opens up to the back where you find the kitchen/breakfast room, utility room and pantry. Then there is the impressive and all encompassing living/dining room measuring nearly 30ft x 13ft. From here there are folding casement