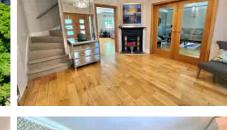

In terms of ground floor accommodation, you enter into a spacious and welcoming reception hall leading to a study and a formal front aspect lounge measuring 16ft x 14ft. The house really opens up to the back where you find the kitchen/breakfast room, utility room and pantry. Then there is the impressive and all encompassing living/dining room measuring nearly 30ft x 13ft. From here there are folding casement