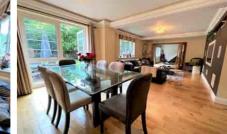

In terms of ground floor accommodation, you enter into a spacious and welcoming reception hall leading to a study and a formal front aspect lounge measuring 16ft x 14ft. The house really opens up to the back where you find the kitchen/breakfast room, utility room and pantry. Then there is the impressive and all encompassing living/dining room measuring nearly 30ft x 13ft. From here there are folding casement