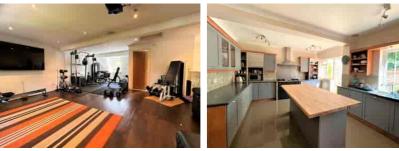

In terms of accommodation the property is extremely versatile. The main first floor accommodation comprises four double bedrooms all with built in wardrobes and the principal bedroom has a dressing room and an en-suite shower room. The family bathroom has been refitted. The annexe part of the first floor (which is accessed via its own staircase) is currently arranged as a gym/media room, but obviously can be a further bedroom measuring at an enormous 23ft x 21ft and has an en-suite shower room.

In terms of ground floor accommodation, you enter into a spacious and welcoming reception hall leading to a study and a formal front aspect lounge measuring 16ft x 14ft. The house really opens up to the back where you find the kitchen/breakfast room, utility room and pantry. Then there is the impressive and all encompassing living/dining room measuring nearly 30ft x 13ft. From here there are folding casement