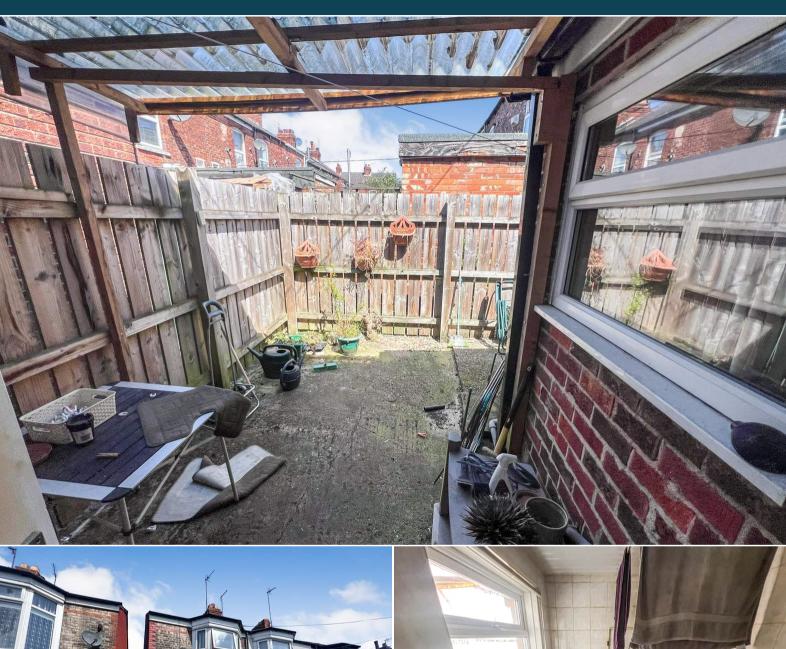

The property is tenanted and will be sold with tenants in situ for immediate investment - rental yields can be obtained through Bettermove.

The interior of this property comprises a spacious living room, the fitted kitchen and the family bathroom on the ground floor. The first floor consists of two double bedrooms. The exterior boasts a private rear yard.