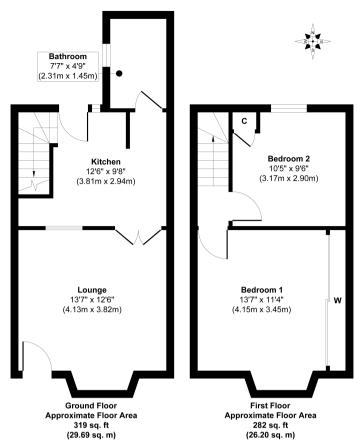

This exciting opportunity should not be missed! All enquiries can be made through Bettermove on 0330 004 0050.

Approx. Gross Internal Floor Area 601 sq. ft / 55.89 sq. m

Whist every attempt has been made to create the accuracy of the floor plan contained here measurements of doors, windows, oroms and any other limes are approximate and no responsibility is laterin for any error, crission, or mis-statement. The measurements should not be relied upon for valuation, transaction and/or funding purposes. This plan is for illustrative purposes only and should be used as such by any prospective purposes or treatm.