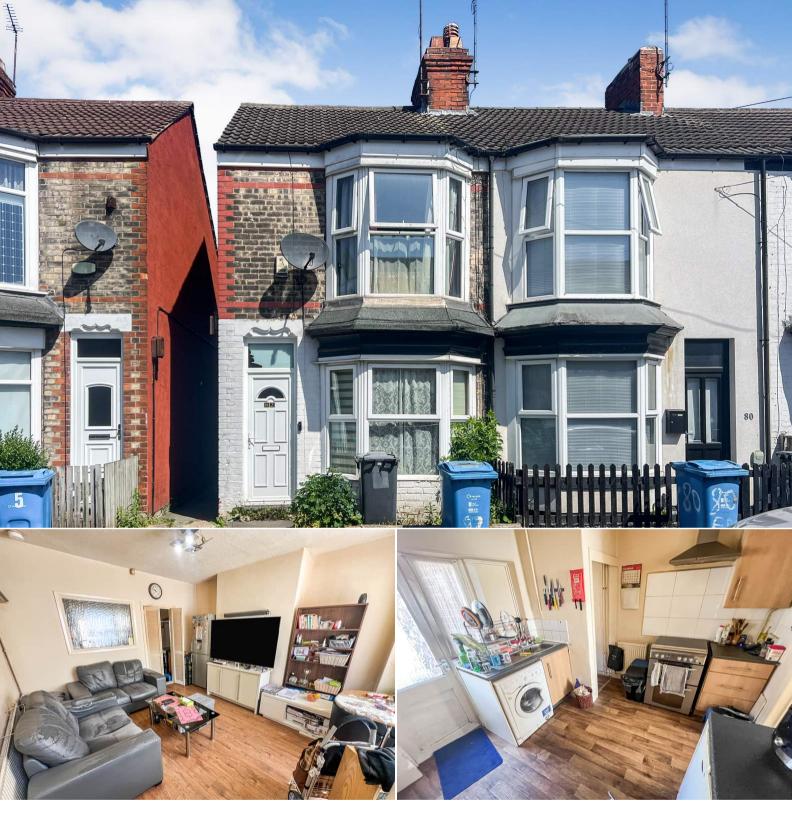

## Edgecumbe Street Hull

Bettermove are proud to present this 2 bedroom End of Terrace House in Hull, available with no forward chain.

The property benefits from double glazing, gas central heating throughout and has on street parking available nearby. The council tax band is A.

The property is tenanted and will be sold with tenants in situ for immediate investment - rental yields can be obtained through Bettermove.

The interior of this property comprises a spacious living room, the fitted kitchen and the family bathroom on the ground floor. The first floor consists of two double bedrooms. The exterior boasts a private rear yard.

Located in the popular town of , the property is close to a range of amenities, including shops, supermarkets, restaurants and pubs. Excellent transport connections can be found from the Hull Train Station and many local bus routes.