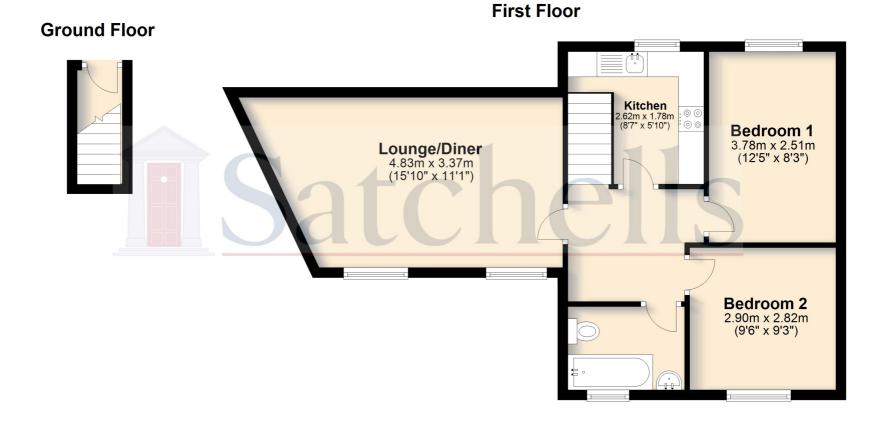

## **<u>I</u>**Satchells

For illustrative purposes only - NOT TO SCALE - Measurements shown are approximate. The size and position of doors, windows, appliances and other features are approximate. Plan produced using PlanUp.