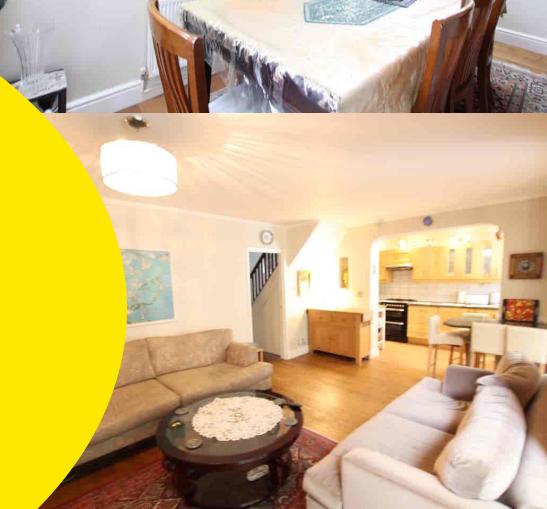

## £740,000

Freehold

This fabulous 5 bedroom Semi-Detached house is well presented throughout and features a generous reception room with bi-fold doors to the veranda plus an impressive, well-equipped kitchen.

- FABULOUS KITCHEN
- BLOCK PAVED DRIVEWAY

• LANDSCAPED GARDEN WITH PATIO