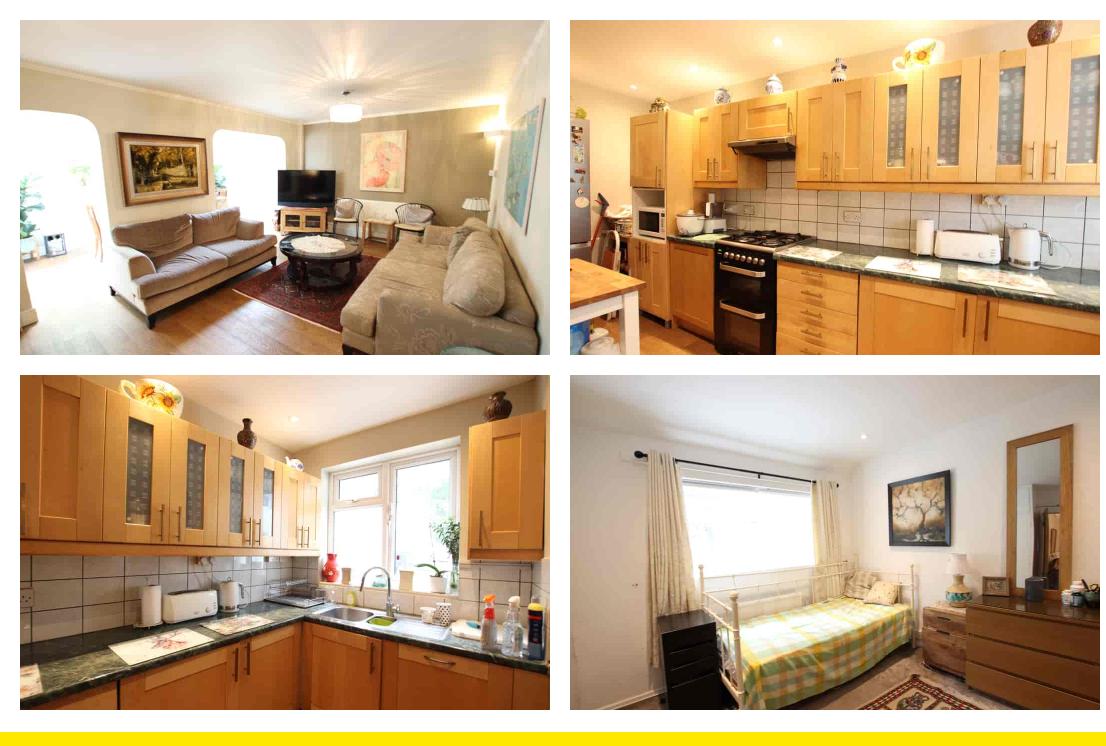

## £740,000

Freehold

This fabulous 5 bedroom Semi-Detached house is well presented throughout and features a generous reception room with bi-fold doors to the veranda plus an impressive, well-equipped kitchen.

- FABULOUS KITCHEN
- BLOCK PAVED DRIVEWAY

• LANDSCAPED GARDEN WITH PATIO