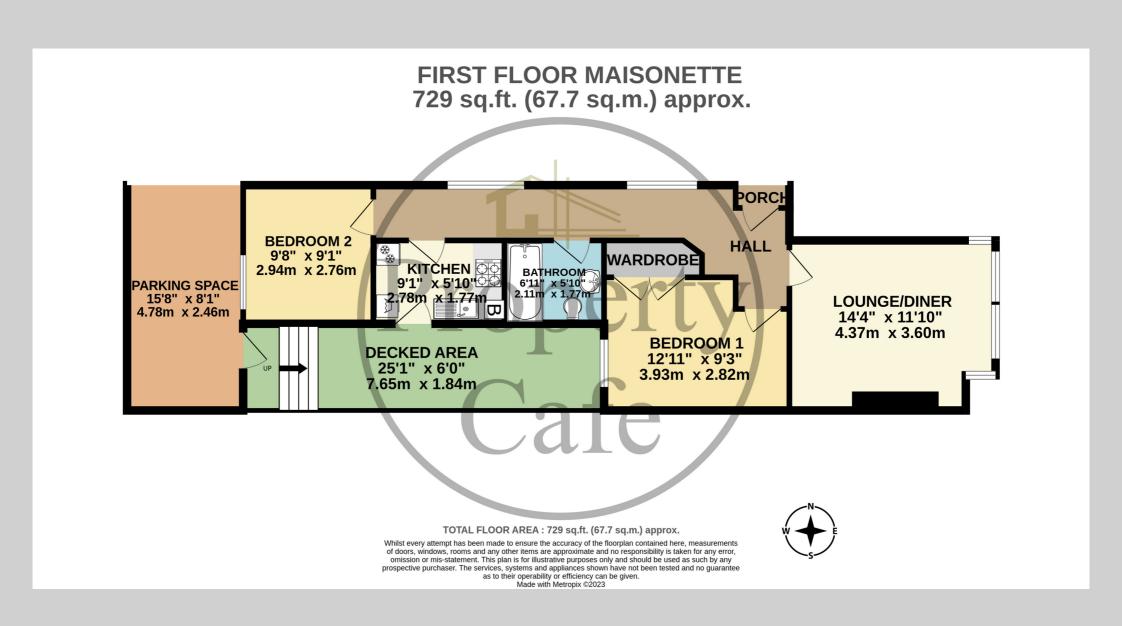

38 Salisbury Road, Bexhill-on-Sea, East Sussex, TN40 2AD Two Bedroom Ground Floor Apartment With Decked Patio Area £159,950

The Property Café is delighted to offer for sale this spacious Two Bedroom Ground Floor Apartment situated in a quiet residential cul-de-sac within walking distance of Bexhill Town Centre: Benefits & accommodation include: Own Private Front & Rear Entrance \* Central Heating & D.Glazed \* Modern Fitted Kitchen & Bathroom \* Extensive Inner Hallway Area \* Lounge-Diner To The Front \* Neutral Décor & Carpets \* Allocated Parking Space \* Low Maintenance Charges \* Long Lease & Low Outgoings \* Share Of Freehold \* Viewing Highly Recommended \* Please Call our Bexhill Sales Team On 01424 224488.

- A Two Bedroom Ground Floor Apartment
  - Own Private Front & Rear Entrance
    - Central Heating & D.Glazed
  - Modern Fitted Kitchen & Bathroom
    - Extensive Inner Hallway Area
    - Lounge-Diner To The Front

- Neutral Decor & Carpets
- Sold With No Onward Chain.
- Private Car Parking Space
- Raised Decked Patio Area
- Viewing Highly Recommended
- Long Lease & Low Outgoings