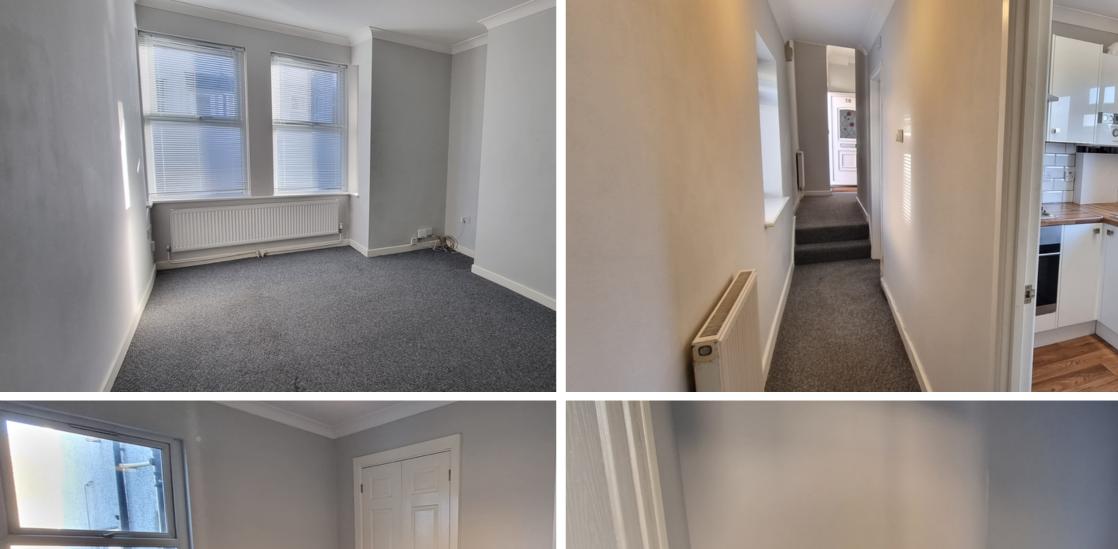

- A Two Bedroom Ground Floor Apartment
  - Own Private Front & Rear Entrance
    - Central Heating & D.Glazed
  - Modern Fitted Kitchen & Bathroom
    - Extensive Inner Hallway Area
    - Lounge-Diner To The Front

- Neutral Decor & Carpets
- Sold With No Onward Chain.
- Private Car Parking Space
- Raised Decked Patio Area
- Viewing Highly Recommended
- Long Lease & Low Outgoings