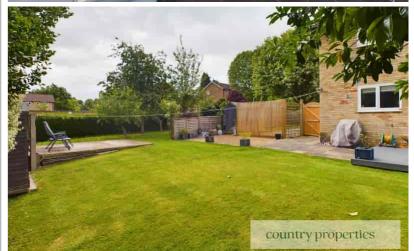

#### Rear Garden

Composite grey decking. Paved slabbed area next to it. From the decking you have a mainly laid to lawn area with a selection of trees and shrubs bordering the garden. Storage shed. Gravel stoned area. Old concrete standing for previous glass greenhouse. At the far end of the garden is mainly laid to lawn with hedge borders and apple trees. Outdoor tap. Electric power socket.