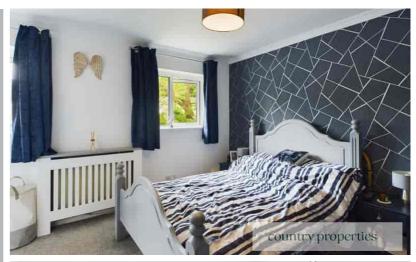

#### Master Bedroom

Carpeted. Thermostatically controlled radiator. Duel aspect double glazed UPVC windows overlooking the front. TV aerial connector.

#### Bedroom Two

Carpeted. Dual aspect double glazed UPVC windows overlooking the front and the side. Thermostatically controlled radiator.

#### **Bedroom Three**

Carpeted. Thermostatically controlled radiator. Double glazed UPVC window overlooking the rear garden. Built in storage/wardrobe.