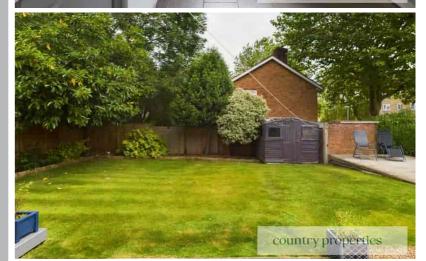

#### Rear Garden

Composite grey decking. Paved slabbed area next to it. From the decking you have a mainly laid to lawn area with a selection of trees and shrubs bordering the garden. Storage shed. Gravel stoned area. Old concrete standing for previous glass greenhouse. At the far end of the garden is mainly laid to lawn with hedge borders and apple trees. Outdoor tap. Electric power socket.