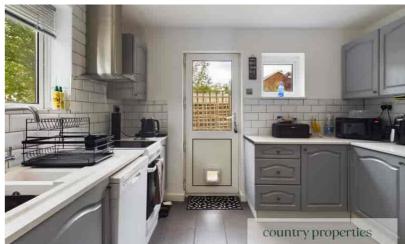

#### Kitchen

Solid grey hard flooring. Selection of wooden floor storage cupboards with grey frontage. Marble effect laminate worktop. Space for freestanding fridge/freezer. Space for under the counter washing machine, dishwasher and electric cooker. Sunken ceiling downlighters. UPVC door leading to garden. Built in extractor hood with tile splash back .Sink basin with chrome mixer tap. Double glazed UPVC window overlooking the rear garden.