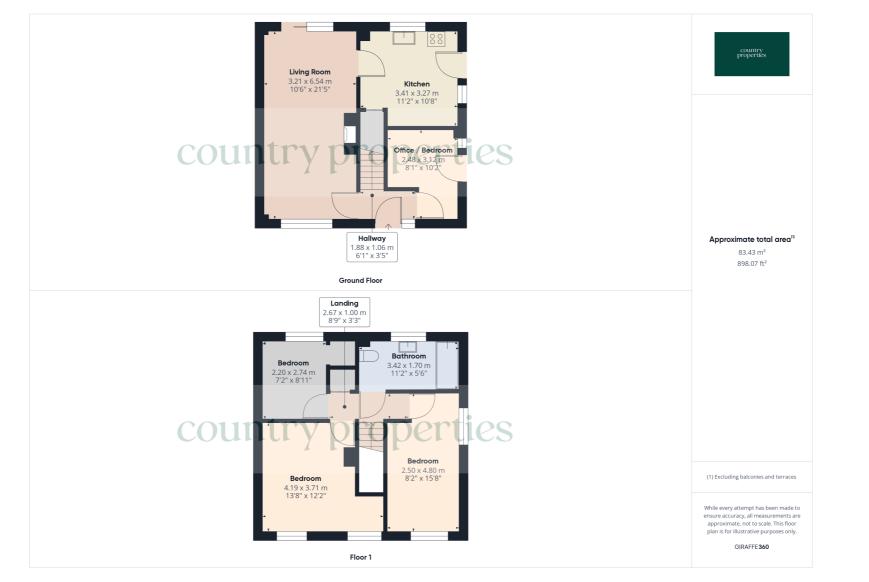

#### Ground Floor

#### Hallway

Carpeted stairs leading to first floor. Patterned glass panel door leading to living room. Door leading to office / 4th bedroom. Mosaic style tiled flooring. Radiator.

#### Living/Dining Room

Carpeted. Feature gas fire. Double glazed UPVC window overlooking the front garden. Double glazed UPVC sliding patio doors leading to rear garden. Thermostatically controlled radiators. TV aerial port. Pattern glass door leading into kitchen.

#### Kitchen

Solid grey hard flooring. Selection of wooden floor storage cupboards with grey frontage. Marble effect laminate worktop. Space for freestanding fridge/freezer. Space for under the counter washing machine, dishwasher and electric cooker. Sunken ceiling downlighters. UPVC door leading to garden. Built in extractor hood with tile splash back .Sink basin with chrome mixer tap. Double glazed UPVC window overlooking the rear garden.

#### Office/Bedroom Four

Laminated flooring. Door leading to side. Obscured glass double glazed UPVC window overlooking the side.

#### First Floor

#### Landing

Carpeted. Doors leading to all rooms. Loft access.

#### Master Bedroom

Carpeted. Thermostatically controlled radiator. Duel aspect double glazed UPVC windows overlooking the front. TV aerial connector.

#### Bedroom Two

Carpeted. Dual aspect double glazed UPVC windows overlooking the front and the side. Thermostatically controlled radiator.

#### **Bedroom Three**

Carpeted. Thermostatically controlled radiator. Double glazed UPVC window overlooking the rear garden. Built in storage/wardrobe.

#### Bathroom

Three piece bathroom suite comprising of low level WC with dual flush, sink basin with black mixer tap and storage underneath. L-shaped low level panel bath with black mixer taps and Triton electric shower above. Glass shower screen. Extractor fan. Sunken ceiling downlighters. Double glazed UPVC windows overlooking the garden. Thermostatically controlled radiator.