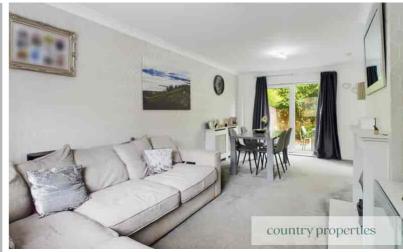

#### Living/Dining Room

Carpeted. Feature gas fire. Double glazed UPVC window overlooking the front garden. Double glazed UPVC sliding patio doors leading to rear garden. Thermostatically controlled radiators. TV aerial port. Pattern glass door leading into kitchen.