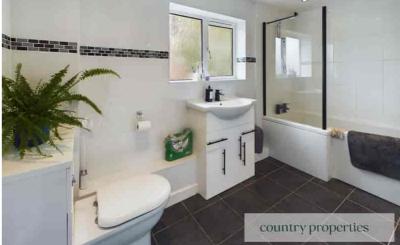

#### Bathroom

Three piece bathroom suite comprising of low level WC with dual flush, sink basin with black mixer tap and storage underneath. L-shaped low level panel bath with black mixer taps and Triton electric shower above. Glass shower screen. Extractor fan. Sunken ceiling downlighters. Double glazed UPVC windows overlooking the garden. Thermostatically controlled radiator.