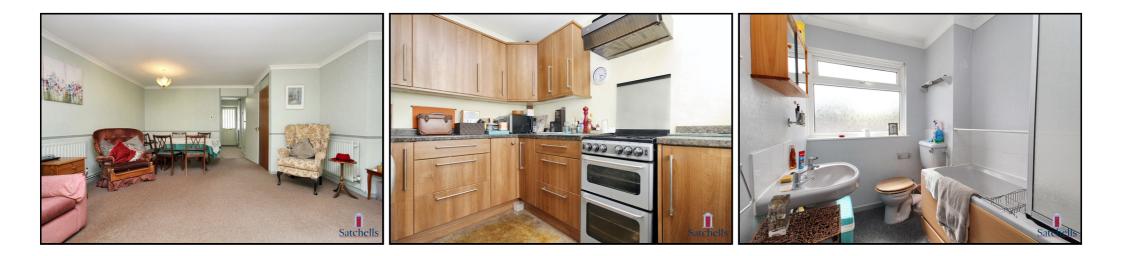

# Living Room:

Abt. 18' 4" x 15' 9" (5.59m x 4.80m) Carpet. Two Radiators. Large storage cupboard. Sliding double glazed door to garden patio. Space for dining table.

# Kitchen:

Abt. 10' 5" x 7' 3" (3.17m x 2.21m) Lino flooring. Double glazed window to front aspect. Worktops with a range of wall and base mounted units with integrated sink/drainer and extractor. Free standing: cooker, washing machine and fridge freezer.

#### Bathroom:

Lino flooring. Double glazed privacy window to front aspect. Bath with mixer taps, wall mounted shower and glass screen. WC. Wash basin. Part tiled walls. Towel rail. Hot water tank cupboard.