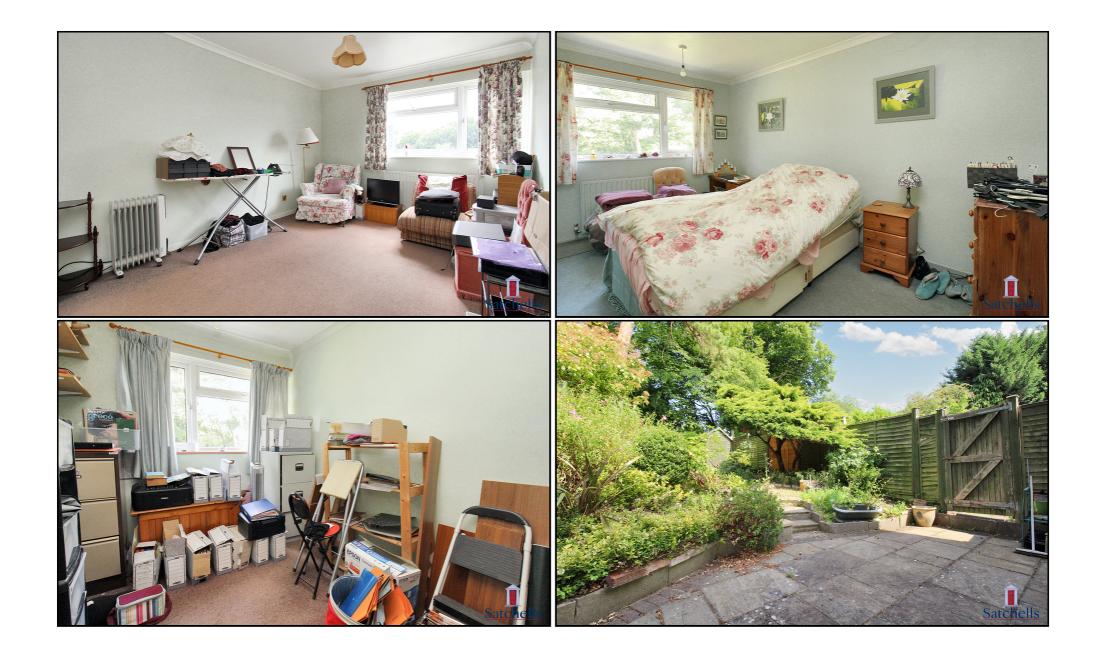

# Living Room:

Abt. 18' 4" x 15' 9" (5.59m x 4.80m) Carpet. Two Radiators. Large storage cupboard. Sliding double glazed door to garden patio. Space for dining table.

## First Floor Bedroom One:

Abt. 13' 6" x 9' 7" (4.11m x 2.92m) Double glazed window to front aspect. Radiator. Carpet. Built in wardrobe.

#### **Rear Garden:**

Enclosed with fencing and non-overlooked. Patio/seating area directly to rear and path leading to garden sheds at rear of garden. Established planted beds with shrubs, flowers and trees. Gated side access.