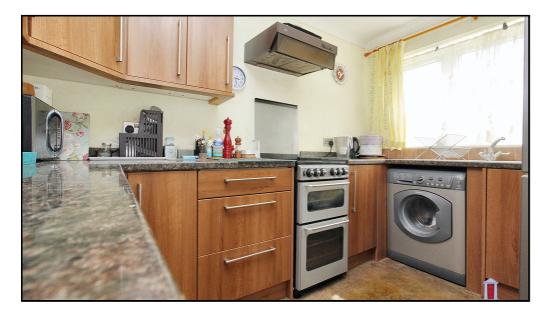

# Kitchen:

Abt. 10' 5" x 7' 3" (3.17m x 2.21m) Lino flooring. Double glazed window to front aspect. Worktops with a range of wall and base mounted units with integrated sink/drainer and extractor. Free standing: cooker, washing machine and fridge freezer.