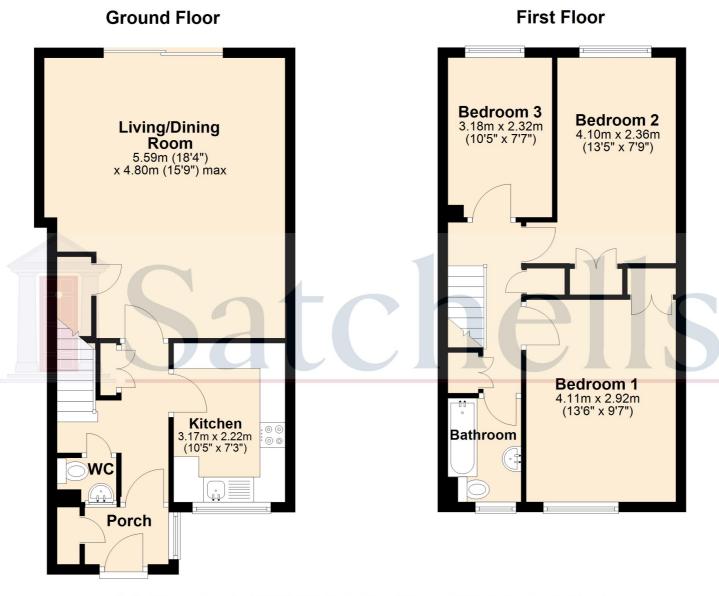

#### Ground Floor Porch:

Upvc door and windows to front. Laminate flooring. Storage cupboard.

## **Entrance Hall:**

Wooden front door. Carpet. Radiator. Cupboard housing utility metres. Storage cupboard. Stairs to first floor.

# Living Room:

Abt. 18' 4" x 15' 9" (5.59m x 4.80m) Carpet. Two Radiators. Large storage cupboard. Sliding double glazed door to garden patio. Space for dining table.

# Kitchen:

Abt. 10' 5" x 7' 3" (3.17m x 2.21m) Lino flooring. Double glazed window to front aspect. Worktops with a range of wall and base mounted units with integrated sink/drainer and extractor. Free standing: cooker, washing machine and fridge freezer.

# Cloakroom:

Internal window to porch. WC. Lino flooring. Wash basin.

## First Floor Bedroom One:

Abt. 13' 6" x 9' 7" (4.11m x 2.92m) Double glazed window to front aspect. Radiator. Carpet. Built in wardrobe.

## **Bedroom Two:**

Abt. 13' 5" x 7' 9" (4.09m x 2.36m) Double glazed window to rear aspect. Radiator. Carpet. Built in wardrobe.

## **Bedroom Three:**

Abt. 10' 5" x 7' 7" (3.17m x 2.31m) Double glazed window to rear aspect. Radiator. Carpet

#### Bathroom:

Lino flooring. Double glazed privacy window to front aspect. Bath with mixer taps, wall mounted shower and glass screen. WC. Wash basin. Part tiled walls. Towel rail. Hot water tank cupboard.

For illustration purposes only - NOT TO SCALE - Measurements shown are approximate. The size and position of doors,windows,appliances and other feautres are approximate. Plan produced using PlanUp.