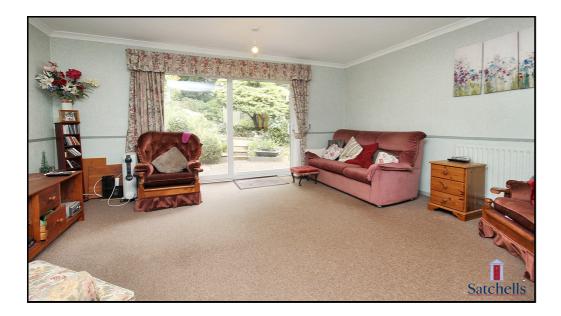

# Living Room:

Abt. 18' 4" x 15' 9" (5.59m x 4.80m) Carpet. Two Radiators. Large storage cupboard. Sliding double glazed door to garden patio. Space for dining table.