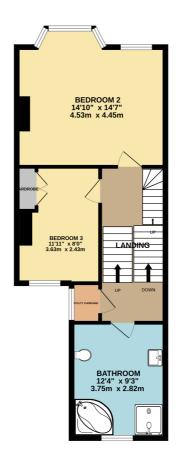

# AT A GLANCE...

Bexhill Estates are delighted to offer for sale this deceptively spacious Victorian terrace house. Situated within walking distance to Bexhill Town Centre, seafront promenades and mainline railway station, the house offers sizeable accommodation comprising; An enclosed entrance lobby opening into the inner entrance hall. The lounge features a large bay window and has an opening into the dining room. A few steps down lead to a cloakroom and a modern fitted kitchen/diner featuring a range of wall units and base units. You will find an integrated oven & gas hob, space for appliances and a door leading out to the rear garden. An impressive modern four-piece bathroom suite includes a double shower cubicle, corner bath, wash hand basin, low level WC, and two heated towel rails on the first floor's split-level landing. Adjacent to the bathroom is a useful utility cupboard and a further split-level landing leads up to two double bedrooms. Bedroom two has a front aspect and a feature bay window. Bedroom three has a rear aspect and a fitted double wardrobe. A staircase leads up to the dual-aspect master bedroom with a walk-in dressing room and a single bedroom. As well as newly laid carpets, redecoration, contemporary fixtures and fittings, gas central heating (a combi boiler was installed 3 years ago), double glazing, and a courtyard garden with a west-facing aspect, this home offers many extras. Viewing is essential to fully appreciate the property's condition and size in full!

71 Reginald Road, Bexhill-on-Sea, East Sussex, TN39 3PQ 4 Bedroom -1 Bathroom -2 Reception GROUND FLOOR 547 sq.ft. (50.8 sq.m.) approx. 1ST FLOOR 551 sq.ft. (51.2 sq.m.) approx 2ND FLOOR 311 sq.ft. (28.9 sq.m.) approx

TOTAL FLOOR AREA : 1409 sq.ft. (130.9 sq.m.) approx.

Whilst every attempt has been made to ensure the accuracy of the floorplan contained here, measurements of doors, wholeways, tones and any other items are approximate and no responsibility is taken for any error, omission or mis-statement. This plan is for illustrative purposes only and should be used as such by any prospective purchase. The services, systems and appliances shown have not bene tested and no guarantee as to their operability or efficiency can be given. Made with Metropix 62022