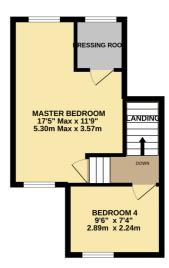

# AT A GLANCE...

Bexhill Estates are delighted to offer for sale this deceptively spacious Victorian terrace house. Situated within walking distance to Bexhill Town Centre, seafront promenades and mainline railway station, the house offers sizeable accommodation comprising; An enclosed entrance lobby opening into the inner entrance hall. The lounge features a large bay window and has an opening into the dining room. A few steps down lead to a cloakroom and a modern fitted kitchen/diner featuring a range of wall units and base units. You will find an integrated oven & gas hob, space for appliances and a door leading out to the rear garden. An impressive modern four-piece bathroom suite includes a double shower cubicle, corner bath, wash hand basin, low level WC, and two heated towel rails on the first floor's split-level landing. Adjacent to the bathroom is a useful utility cupboard and a further split-level landing leads up to two double bedrooms. Bedroom two has a front aspect and a feature bay window. Bedroom three has a rear aspect and a fitted double wardrobe. A staircase leads up to the dual-aspect master bedroom with a walk-in dressing room and a single bedroom. As well as newly laid carpets, redecoration, contemporary fixtures and fittings, gas central heating (a combi boiler was installed 3 years ago), double glazing, and a courtyard garden with a west-facing aspect, this home offers many extras. Viewing is essential to fully appreciate the property's condition and size in full!

71 Reginald Road, Bexhill-on-Sea, East Sussex, TN39 3PQ 4 Bedroom -1 Bathroom -2 Reception GROUND FLOOR 547 sq.ft. (50.8 sq.m.) approx. 1ST FLOOR 551 sq.ft. (51.2 sq.m.) approx 2ND FLOOR 311 sq.ft. (28.9 sq.m.) approx

TOTAL FLOOR AREA : 1409 sq.ft. (130.9 sq.m.) approx.

Whilst every attempt has been made to ensure the accuracy of the floorplan contained here, measurements of doors, wholeways, tones and any other items are approximate and no responsibility is taken for any error, omission or mis-statement. This plan is for illustrative purposes only and should be used as such by any prospective purchase. The services, systems and appliances shown have not bene tested and no guarantee as to their operability or efficiency can be given. Made with Metropix 62022