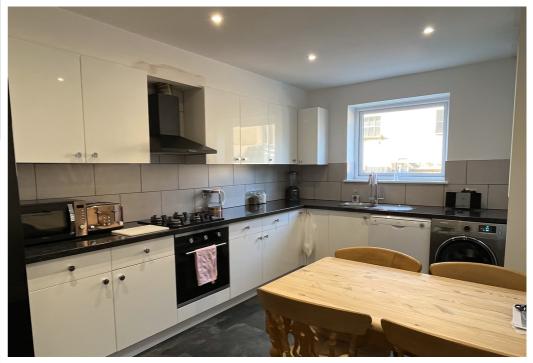

# AT A GLANCE...

Bexhill Estates are delighted to offer for sale this deceptively spacious Victorian terrace house. Situated within walking distance to Bexhill Town Centre, seafront promenades and mainline railway station, the house offers sizeable accommodation comprising; An enclosed entrance lobby opening into the inner entrance hall. The lounge features a large bay window and has an opening into the dining room. A few steps down lead to a cloakroom and a modern fitted kitchen/diner featuring a range of wall units and base units. You will find an integrated oven & gas hob, space for appliances and a door leading out to the rear garden. An impressive modern four-piece bathroom suite includes a double shower cubicle, corner bath, wash hand basin, low level WC, and two heated towel rails on the first floor's split-level landing. Adjacent to the bathroom is a useful utility cupboard and a further split-level landing leads up to two double bedrooms. Bedroom two has a front aspect and a feature bay window. Bedroom three has a rear aspect and a fitted double wardrobe. A staircase leads up to the dual-aspect master bedroom with a walk-in dressing room and a single bedroom. As well as newly laid carpets, redecoration, contemporary fixtures and fittings, gas central heating (a combi boiler was installed 3 years ago), double glazing, and a courtyard garden with a west-facing aspect, this home offers many extras. Viewing is essential to fully appreciate the property's condition and size in full!