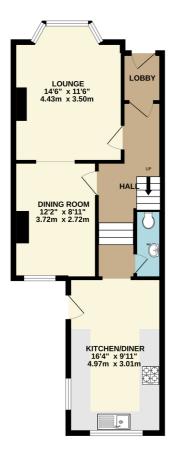

# AT A GLANCE...

Bexhill Estates are delighted to offer for sale this deceptively spacious Victorian terrace house. Situated within walking distance to Bexhill Town Centre, seafront promenades and mainline railway station, the house offers sizeable accommodation comprising; An enclosed entrance lobby opening into the inner entrance hall. The lounge features a large bay window and has an opening into the dining room. A few steps down lead to a cloakroom and a modern fitted kitchen/diner featuring a range of wall units and base units. You will find an integrated oven & gas hob, space for appliances and a door leading out to the rear garden. An impressive modern four-piece bathroom suite includes a double shower cubicle, corner bath, wash hand basin, low level WC, and two heated towel rails on the first floor's split-level landing. Adjacent to the bathroom is a useful utility cupboard and a further split-level landing leads up to two double bedrooms. Bedroom two has a front aspect and a feature bay window. Bedroom three has a rear aspect and a fitted double wardrobe. A staircase leads up to the dual-aspect master bedroom with a walk-in dressing room and a single bedroom. As well as newly laid carpets, redecoration, contemporary fixtures and fittings, gas central heating (a combi boiler was installed 3 years ago), double glazing, and a courtyard garden with a west-facing aspect, this home offers many extras. Viewing is essential to fully appreciate the property's condition and size in full!

71 Reginald Road, Bexhill-on-Sea, East Sussex, TN39 3PQ 4 Bedroom -1 Bathroom -2 Reception GROUND FLOOR 547 sq.ft. (50.8 sq.m.) approx. 1ST FLOOR 551 sq.ft. (51.2 sq.m.) approx 2ND FLOOR 311 sq.ft. (28.9 sq.m.) approx

TOTAL FLOOR AREA : 1409 sq.ft. (130.9 sq.m.) approx.

Whilst every attempt has been made to ensure the accuracy of the floorplan contained here, measurements of doors, wholeways, tones and any other items are approximate and no responsibility is taken for any error, omission or mis-statement. This plan is for illustrative purposes only and should be used as such by any prospective purchase. The services, systems and appliances shown have not bene tested and no guarantee as to their operability or efficiency can be given. Made with Metropix 62022