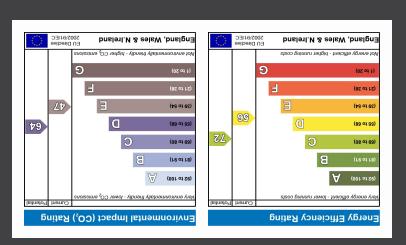

9 Market Place, Downham Market PE38 9DG 01366 385588 info@kingpartners.co.uk









Scariff Farm

Stow Road

Outwell

Offers in Excess of £550,000

King&Partners
SALES · LETTINGS · MORTGAGES

01366 385588 info@kingpartners.co.uk







Entrance Hall

Door to side. Spotlights. Radiator

Built in airing cupboard. Spotlights.

Sitting Room

16' 8"  $\times$  19' 4" (5.08m  $\times$  5.89m) Bay window to front with seat. Window to side, Two radiators. Multi fuel burner.

10' 3"  $\times$  17' 1" (3.12m  $\times$  5.21m) Curved bay window to front. Radiator

9' 9"  $\times$  13' 0" (2.97m  $\times$  3.96m) Sliding door to side.

II' 8"  $\times$  I4' 2" (3.56m  $\times$  4.32m) Radiator. Exposed floor boards. Window to

Kitchen / diner

18' 9" max 12'10 min x 12' 10" (5.71m x 3.91m) A range of fitted base and wall units. Space for range cooker. Tiled floor. Space for l