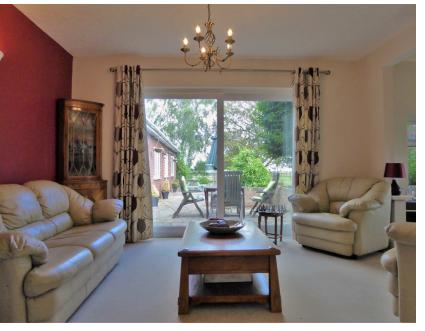

Entrance Hall

Door to side. Spotlights. Radiator

Built in airing cupboard. Spotlights.

Sitting Room

16' 8"  $\times$  19' 4" (5.08m  $\times$  5.89m) Bay window to front with seat. Window to side, Two radiators. Multi fuel burner.