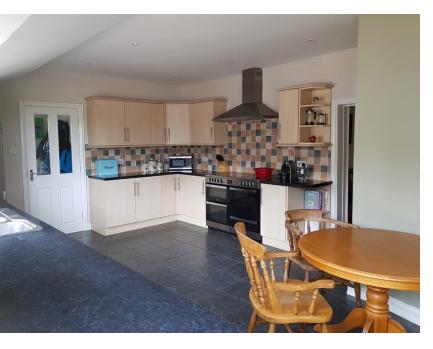

Kitchen / diner

18' 9" max 12'10 min x 12' 10" (5.71m x 3.91m) A range of fitted base and wall units. Space for range cooker. Tiled floor. Space for large fridge. Plumbing for dishwasher. Radiator. Two windows to side. Spotlights.