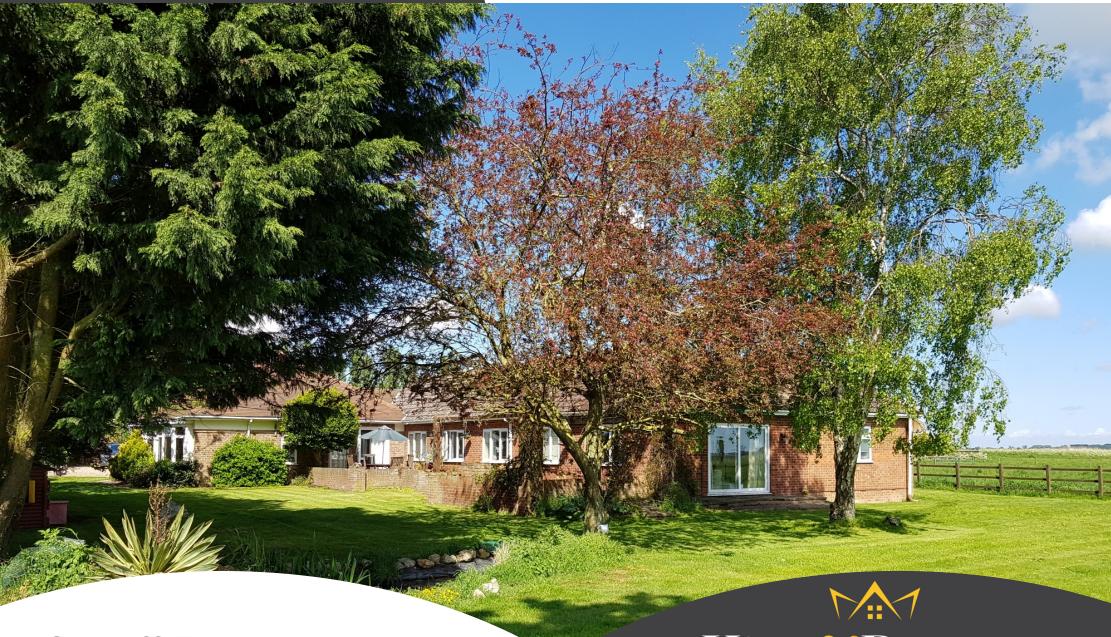

The outside space for this property is fantastic. The garden encompasses the bungalow and offers a mixture of off road parking, garaging, formal garden with pond, trees, shrubs and borders. As well as this there are two stables and a further 4.66 acre (stms) paddock. As well as having field views.