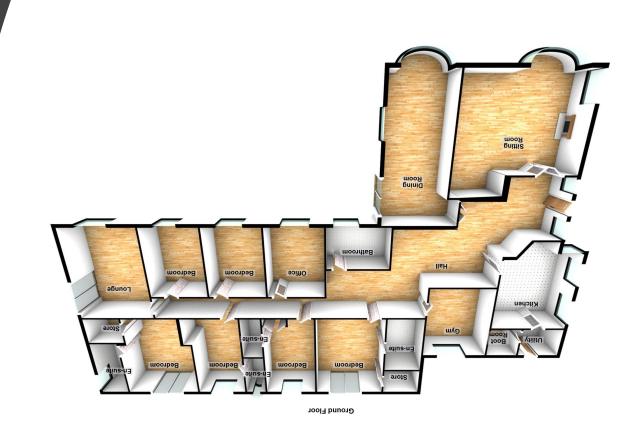

Entrance Hall

Door to side. Spotlights. Radiator

Built in airing cupboard. Spotlights.

Sitting Room

16' 8"  $\times$  19' 4" (5.08m  $\times$  5.89m) Bay window to front with seat. Window to side, Two radiators. Multi fuel burner.

10' 3"  $\times$  17' 1" (3.12m  $\times$  5.21m) Curved bay window to front. Radiator

9' 9"  $\times$  13' 0" (2.97m  $\times$  3.96m) Sliding door to side.

II' 8"  $\times$  I4' 2" (3.56m  $\times$  4.32m) Radiator. Exposed floor boards. Window to

Kitchen / diner

18' 9" max 12'10 min x 12' 10" (5.71m x 3.91m) A range of fitted base and wall units. Space for range cooker. Tiled floor. Space for large fridge. Plumbing for dishwasher. Radiator. Two windows to side. Spotlights.

7' 5"  $\times$  6' 5" (2.26m  $\times$  1.96m) A range of fitted base and wall units. Plumbing for washing machine. Space for tumble drier. Tiled floor. Radiator.

Tiled flooring. Window to rear. Boiler

12' 9"  $\times$  16' 11" (3.89m  $\times$  5.16m) Radiator. Walk in wardrobe. Sliding door

A three piece suite comprising of a shower cubicle, low level wc and wash hand basin. Window to side

9' II" x I3' II" (3.02m x 4.24m) Window to rear. Built in wardrobe.

A three piece suite comprising of a shower cubicle, low level WC, wash hand basin with vanity unit. Radiator. Window to side

Bedroom 3

 $10' \ 0" \times 13' \ 9" \ (3.05 \text{m} \times 4.19 \text{m})$  Window to front. Radiator

10' 0"  $\times$  13' 9" (3.05m  $\times$  4.19m) Window to front. Radiator

Bedroom 5

10' 7"  $\times$  16' 11" (3.23m  $\times$  5.16m) Window to rear. Radiator. Loft access

Wash hand basin with vanity unit. Shower cubicle. Spotlights. Tiled floor.

12' 10"  $\times$  16' 10" (3.91m  $\times$  5.13m) Sliding door to rear garden. Radiator. Walk in wardrobe.

A three piece suite comprising of a Low level WC, bidet and panelled bath. Window to side. Spotlights. Radiator

A four piece suite comprising of a bath, shower cubicle, wash hand basin and low level WC. Tiled floor. Radiator. Spots. Window to front.

13' 0"  $\times$  17' 5" (3.96m  $\times$  5.31m) Sliding door to side. Window to front