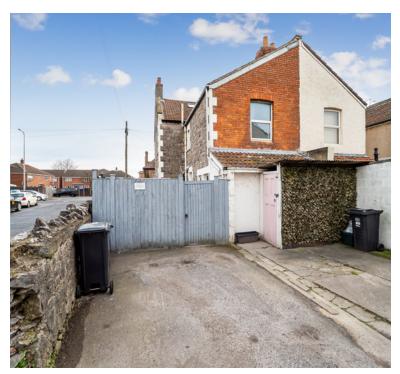

# Drove Road, Weston-Super-Mare, Somerset. BS23 3NZ £165,000 Leasehold FOR SALE

www.housefox.co.uk

01934 314242 01275 404601 01278 557700 sales@housefox.co.uk

#### **PROPERTY DESCRIPTION**

HOUSE FOX ESTATE AGENTS PRESENT... Nestled just a short distance from the stunning Weston-super-Mare Beach, this delightful one-bedroom ground floor garden flat offers a perfect blend of comfort and convenience. Situated on Drove Road, the flat benefits from easy access to local amenities, public transport links, and the vibrant seafront. The flat features two separate entrances, offering flexibility and privacy. The front entrance is shared with the upstairs property, while the rear entrance provides direct access to your own private outdoor space and off-road parking. Inside, you'll find a bright and spacious living room that welcomes natural light, creating a cozy atmosphere for relaxation and entertaining. The flat also includes an inner hallway that leads to a generously sized bedroom, perfect for restful nights. The rear of the property boasts a charming kitchen/diner, providing a great space for cooking and dining with family or friends. The kitchen is designed to be both functional and stylish, offering ample storage and worktop space. At the rear of the flat, you'll find a well-appointed bathroom, offering both comfort and convenience. The rear garden is a standout feature of this property, with a low-maintenance layout that includes a patio area and artificial lawn, providing a perfect spot for outdoor relaxation or entertaining. For added convenience, the flat comes with access to a private parking space at the rear, ensuring you always have a safe and secure place to park. With the beach, local shops, and cafes just a stone's throw away, this property offers an ideal location for those looking to enjoy everything Weston-super-Mare has to offer.