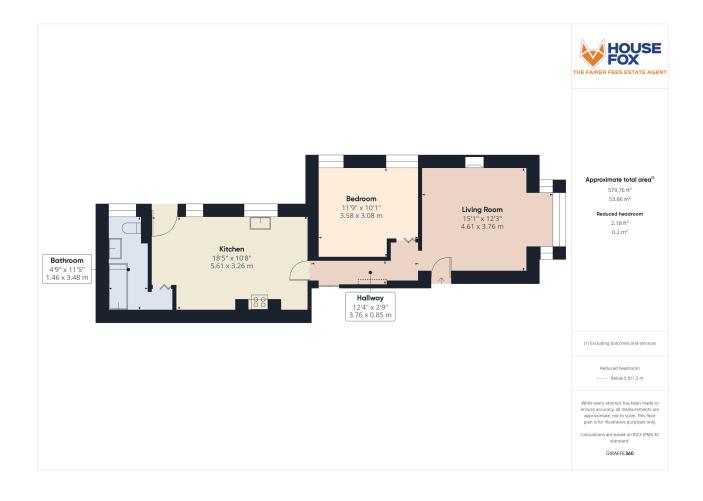

## Living Room

15' 1" x 12' 3" (4.60m x 3.73m) UPVC double glazed bay windows to front aspect, fire place.

## Bedroom

11' 9" x 10' 1" (3.58m x 3.07m) UPVC double glazed windows to side aspect

#### Kitchen/Diner

18' 5" x 10' 8" (5.61m x 3.25m) UPVC double glazed window to side aspect, UPVC double glazed doors opening to rear garden aspect, range of wall and base units inset sink and drainer with mixer taps over, space and plumbing for washing machine, space and pluming for dish washer, space for tumble dryer and space for fridge freezer, space for cooker, room for dining room table, door through to;

## Bathroomm

4' 9" x 11' 5" (1.45m x 3.48m) UPVC double glazed obscure window to side aspect, paneled bath with shower over, low level WC, pedestal wash hand basin, radiator.