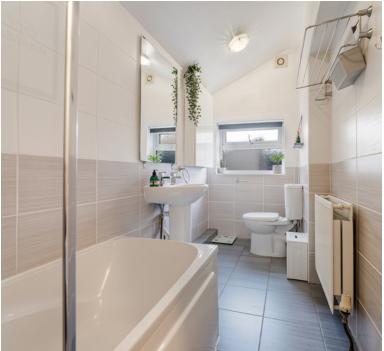

## Bathroomm

4' 9" x 11' 5" (1.45m x 3.48m) UPVC double glazed obscure window to side aspect, paneled bath with shower over, low level WC, pedestal wash hand basin, radiator.