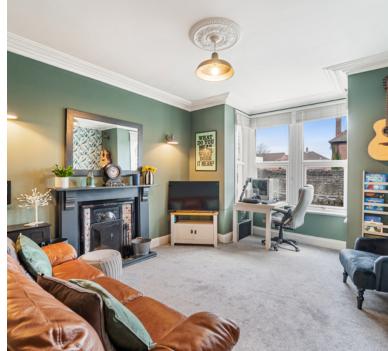

## Living Room

15' 1" x 12' 3" (4.60m x 3.73m) UPVC double glazed bay windows to front aspect, fire place.