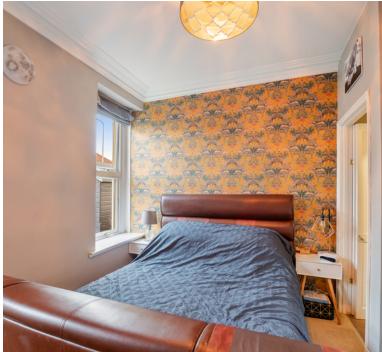

## Bedroom

11' 9" x 10' 1" (3.58m x 3.07m) UPVC double glazed windows to side aspect