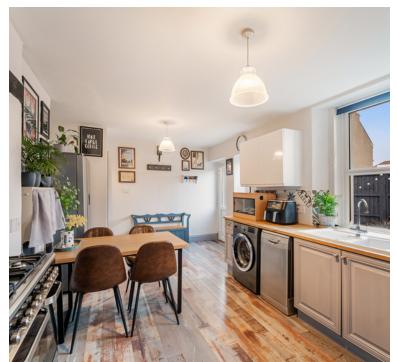

#### Kitchen/Diner

18' 5" x 10' 8" (5.61m x 3.25m) UPVC double glazed window to side aspect, UPVC double glazed doors opening to rear garden aspect, range of wall and base units inset sink and drainer with mixer taps over, space and plumbing for washing machine, space and pluming for dish washer, space for tumble dryer and space for fridge freezer, space for cooker, room for dining room table, door through to;