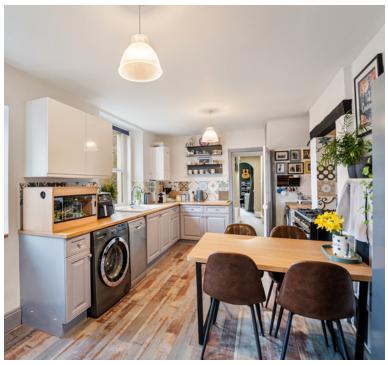

#### Kitchen/Diner

18' 5" x 10' 8" (5.61m x 3.25m) UPVC double glazed window to side aspect, UPVC double glazed doors opening to rear garden aspect, range of wall and base units inset sink and drainer with mixer taps over, space and plumbing for washing machine, space and pluming for dish washer, space for tumble dryer and space for fridge freezer, space for cooker, room for dining room table, door through to;