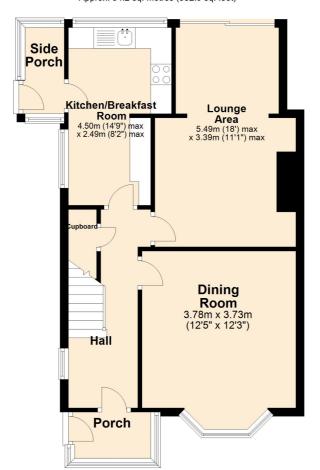

This has been a much-loved family home that has been WELL MAINTAINED but is now ready for the new owners to take it forward to its next chapter.

The FLOORPLAN illustrates the flow of accommodation from the front DINING ROOM and extended rear LOUNGE, with the modern KITCHEN adjacent.

## **Ground Floor**

Approx. 54.2 sq. metres (582.9 sq. feet)

First Floor

Approx. 39.2 sq. metres (421.6 sq. feet)

Total area: approx. 93.3 sq. metres (1004.5 sq. feet)

Plan produced using PlanUp.