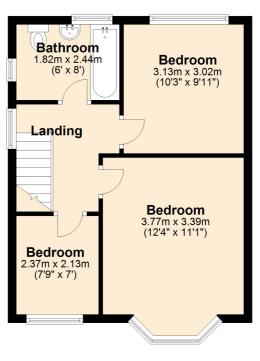

This has been a much-loved family home that has been WELL MAINTAINED but is now ready for the new owners to take it forward to its next chapter.

The FLOORPLAN illustrates the flow of accommodation from the front DINING ROOM and extended rear LOUNGE, with the modern KITCHEN adjacent.

There are THREE BEDROOMS and a BATHROOM upstairs.

Outside, there is OFF-ROAD parking that leads to the GARAGE and enclosed rear garden.

The rear garden is perfect for energetic children and pets or hosting family and friends during the summer and autumn evenings.

## **Ground Floor**

Approx. 54.2 sq. metres (582.9 sq. feet)

First Floor

Approx. 39.2 sq. metres (421.6 sq. feet)

Total area: approx. 93.3 sq. metres (1004.5 sq. feet)

Plan produced using PlanUp.