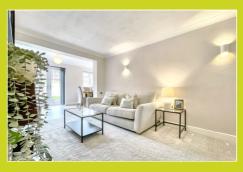

#### Lounge

4.86m x 3.05m (15' 11" x 10' 0")

A modern, very well presented space that has been carpeted throughout. Has a neutral decor as well