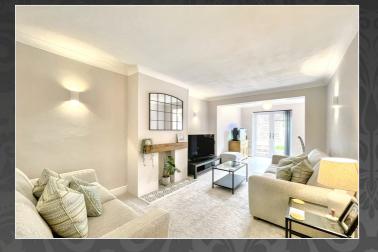

#### Lounge

4.86m x 3.05m (15' 11" x 10' 0")

A modern, very well presented space that has been carpeted throughout. Has a neutral decor as well

#### **Dining Room**

4.70m x 2.21m (15' 5" x 7' 3")

A good sized room with double doors that have access into the rear garden. Has open planned access into both kitchen and lounge area giving the property a really good flow