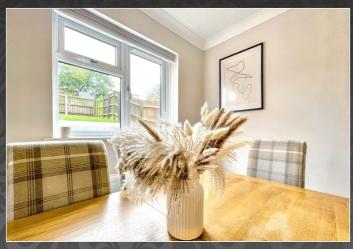

#### **Dining Room**

4.70m x 2.21m (15' 5" x 7' 3")

A good sized room with double doors that have access into the rear garden. Has open planned access into both kitchen and lounge area giving the property a really good flow