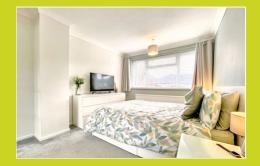

#### Bedroom 1

4.10m x 3.00m (13' 5" x 9' 10")

A very good sized double bedroom. Has a large widnow that allows for natural light to enter the room as well as giving a nice outlook over the rear garden. Carpeted throughout.

#### Bedroom 2

4.13m x 3.00m (13' 7" x 9' 10")

Another large double bedroom with carpet throughout. Ample space for storage units and has a neutral decor.