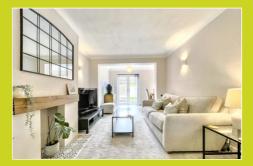

#### Lounge

4.86m x 3.05m (15' 11" x 10' 0")

A modern, very well presented space that has been carpeted throughout. Has a neutral decor as well