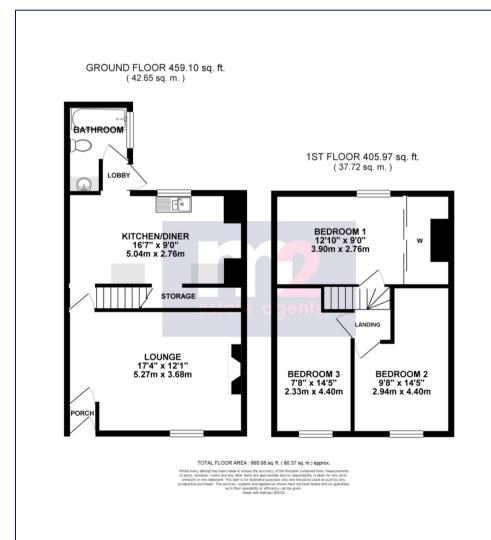

The property offers ideal accommodation for a first time buyer or investor, although requires some updating, having accommodation comprising: To the ground floor: An entrance porch leads to a good size lounge. The kitchen/breakfast room runs the width of the house having access to a large under stairs storage cupboard. A rear lobby provides access to the garden and bathroom. To the first floor: A landing leads to 3 generous bedrooms the master having large wardrobe. Outside: To the rear: A garden laid mainly to lawn. Services: