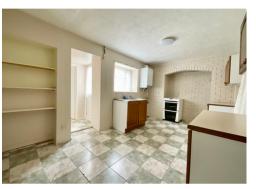

The property offers ideal accommodation for a first time buyer or investor, although requires some updating, having accommodation comprising: To the ground floor: An entrance porch leads to a good size lounge. The kitchen/breakfast room runs the width of the house having access to a large under stairs storage cupboard. A rear lobby provides access to the garden and bathroom. To the first floor: A landing leads to 3 generous bedrooms the master having large wardrobe. Outside: To the rear: A garden laid mainly to lawn. Services: