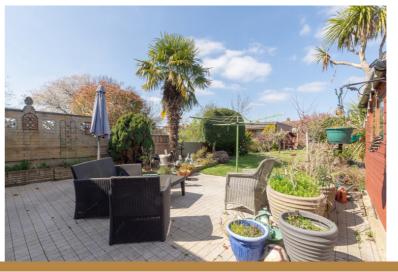

The large rear garden is laid to lawn with flower beds.

To the front is off street parking and access to the garage.

Council Tax Band D.

1ST FLOOR 366 sq.ft. (34.0 sq.m.) approx.