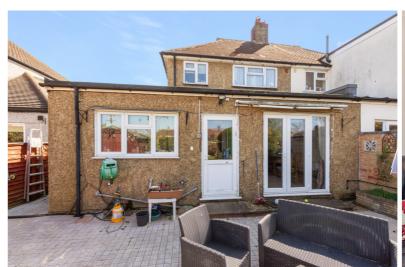

## REDUCED FOR A QUICK SALE

An extended three bedroom semi detached house in a popular location in walking distance to Days Lane and Our Lady of the Rosary primary schools.

To the ground floor the accommodation comprises porch and hallway, substantial through lounge leading to the dining room, kitchen and shower room. Upstairs are two double bedrooms, a single bedroom and the family bathroom.

The large rear garden is laid to lawn with flower beds.

To the front is off street parking and access to the garage.

Council Tax Band D.

1ST FLOOR 366 sq.ft. (34.0 sq.m.) approx.