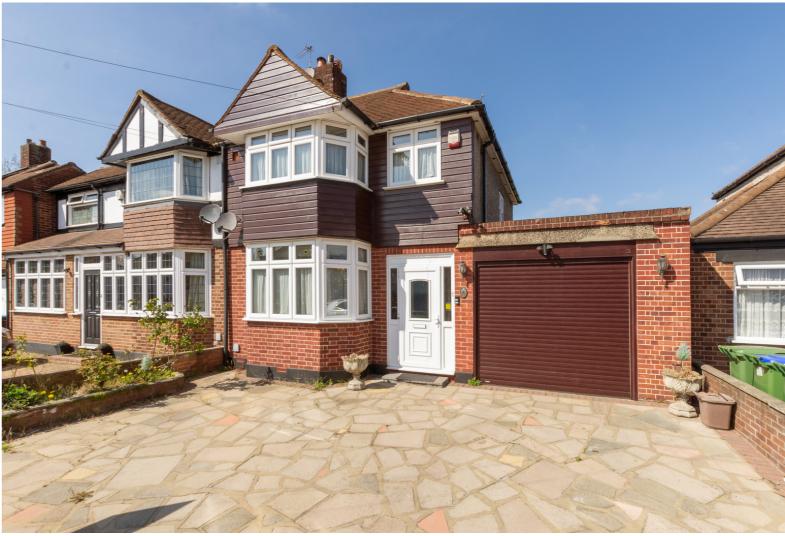

## REDUCED FOR A QUICK SALE

An extended three bedroom semi detached house in a popular location in walking distance to Days Lane and Our Lady of the Rosary primary schools.

To the ground floor the accommodation comprises porch and hallway, substantial through lounge leading to the dining room, kitchen and shower room. Upstairs are two double bedrooms, a single bedroom and the family bathroom.

The large rear garden is laid to lawn with flower beds.

To the front is off street parking and access to the garage.

Council Tax Band D.

1ST FLOOR 366 sq.ft. (34.0 sq.m.) approx.