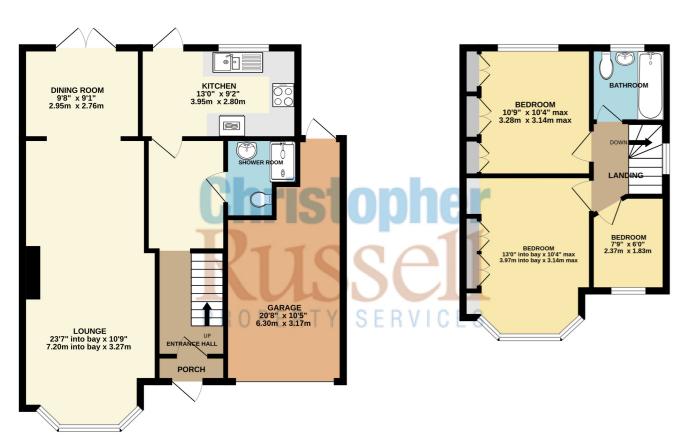

## REDUCED FOR A QUICK SALE

An extended three bedroom semi detached house in a popular location in walking distance to Days Lane and Our Lady of the Rosary primary schools.

To the ground floor the accommodation comprises porch and hallway, substantial through lounge leading to the dining room, kitchen and shower room. Upstairs are two double bedrooms, a single bedroom and the family bathroom.

The large rear garden is laid to lawn with flower beds.

To the front is off street parking and access to the garage.

Council Tax Band D.

1ST FLOOR 366 sq.ft. (34.0 sq.m.) approx.