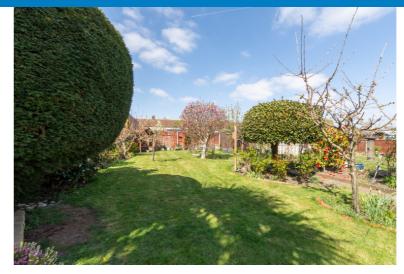

The large rear garden is laid to lawn with flower beds.

To the front is off street parking and access to the garage.

Council Tax Band D.

1ST FLOOR 366 sq.ft. (34.0 sq.m.) approx.